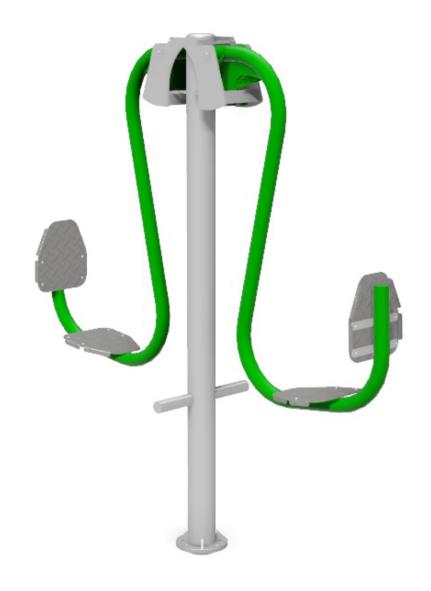

Leg Press: CG7

Leg Press: CG7

**Description**: Great for working out the hips & thighs and suitable for all abilities. For a more strenuous

workout the speed and number of repetitions can be increased.

**Surfacing Requirements**: Perimeter L/M: 10m Wetpour/ Fibrefall M<sup>2</sup>: 6, Safagrass Mats M<sup>2</sup>: 6