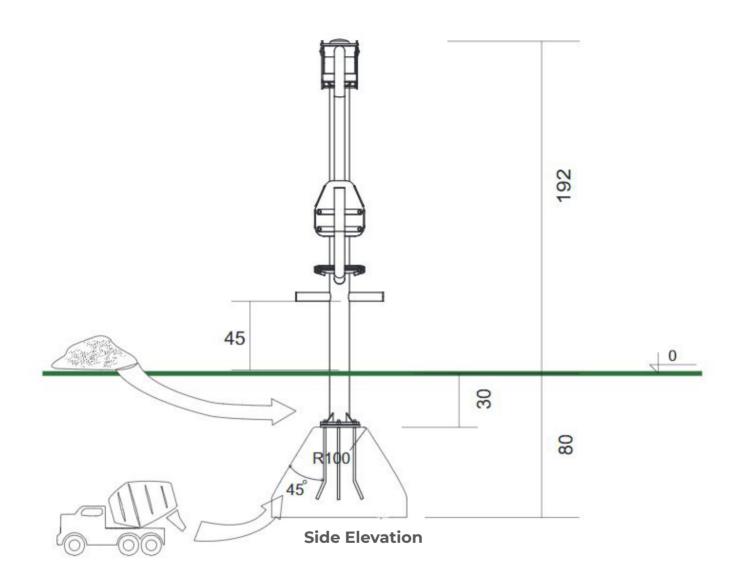

Critical Fall Height: 480mm Minimum User Height: 1400mm

**Dimensions of Largest Part**: 2220x2020x500mm Weight of Heaviest Part : N/A

This product complies to : BS EN 11630

This product is for outdoor use only and must not be installed indoors. Children using the equipment must be supervised at all times. For spare parts and other inquires please contact us using the contact information below. Additional information about this product and all the other products we offer can be found on our website www.onlineplaygrounds.co.uk