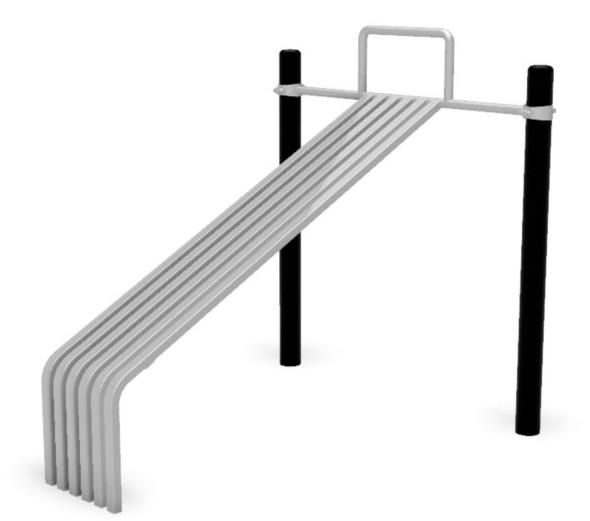

## Incline Bench: SWE9

Description : The slanted bench is a great station to perform sit ups or even press ups by utilising the base of the bench.

Surfacing Requirements : Perimeter L/M: 10m Wetpour/ Fibrefall M<sup>2</sup>: 6, Safagrass Mats M<sup>2</sup>: 6

| Minimum User Height : 1400mm                 | Critical Fall Height : 800mm  |
|----------------------------------------------|-------------------------------|
| Dimensions of Largest Part : 2420x2060x700mm | Weight of Heaviest Part : N/A |