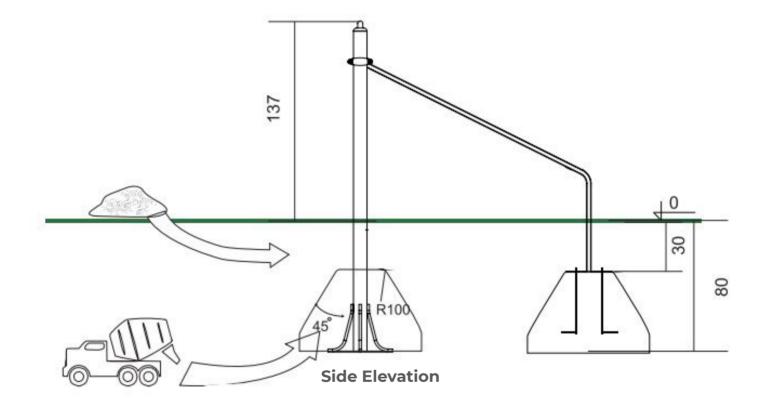

| Minimum User Height : 1400mm                 | Critical Fall Height : 800mm  |
|----------------------------------------------|-------------------------------|
| Dimensions of Largest Part : 2420x2060x700mm | Weight of Heaviest Part : N/A |