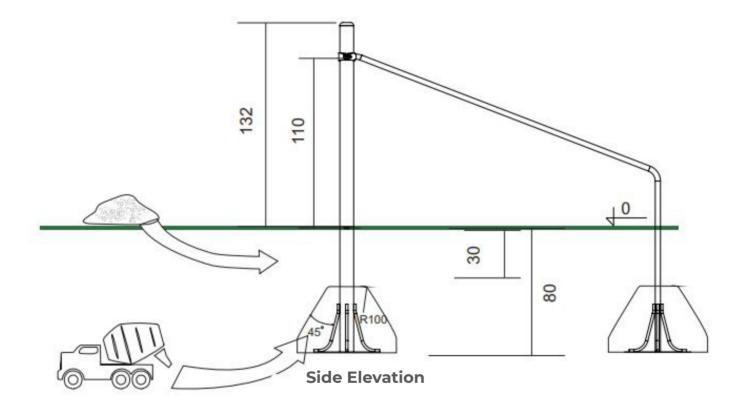

Surfacing Requirements : Perimeter L/M: 16m Wetpour/ Fibrefall M<sup>2</sup>: 18.2, Safagrass Mats M<sup>2</sup>: 6

| Minimum User Height : 1400mm                 | Critical Fall Height : 1100mm |
|----------------------------------------------|-------------------------------|
| Dimensions of Largest Part : 2420x2060x700mm | Weight of Heaviest Part : N/A |