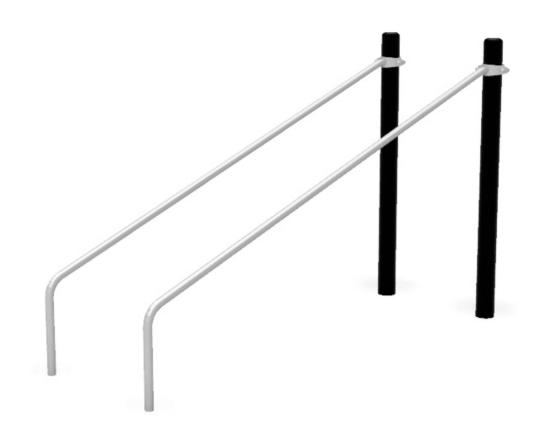

## Exercise Bars - Slanted : SWE8

**Description**: The inclined exercise bars offer parallel bar type exercises for people of varying heights, it can also be used to build your stamina as you move up the incline during your training session.

Surfacing Requirements : Perimeter L/M: 16m Wetpour/ Fibrefall M<sup>2</sup>: 18.2, Safagrass Mats M<sup>2</sup>: 6

| Minimum User Height : 1400mm                 | Critical Fall Height : 1100mm |
|----------------------------------------------|-------------------------------|
| Dimensions of Largest Part : 2420x2060x700mm | Weight of Heaviest Part : N/A |