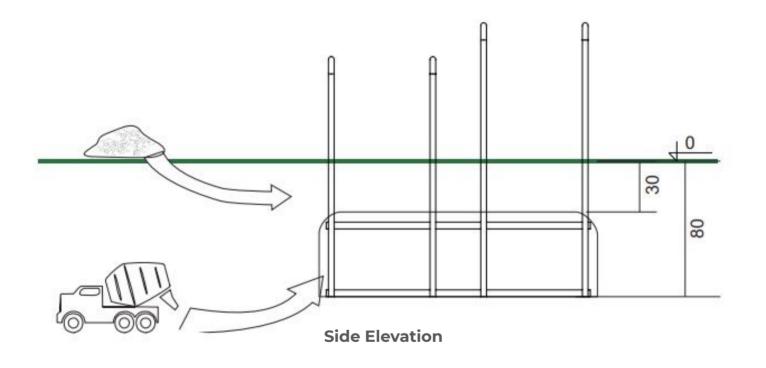

Surfacing Requirements : Perimeter L/M: 10m Wetpour/ Fibrefall M<sup>2</sup>: 6, Safagrass Mats M<sup>2</sup>: 6

| Minimum User Height : 1400mm                 | Critical Fall Height : 600mm  |
|----------------------------------------------|-------------------------------|
| Dimensions of Largest Part : 1600x1500x630mm | Weight of Heaviest Part : N/A |