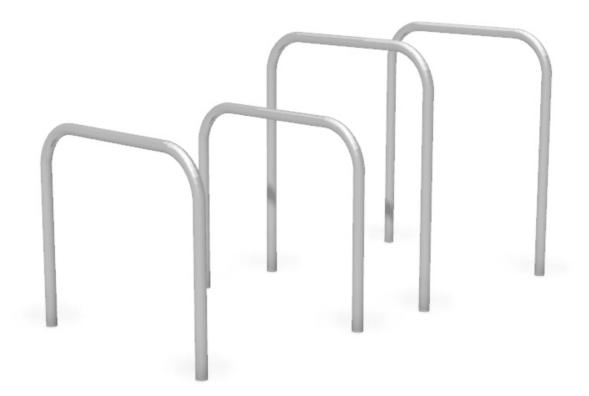

## Hurdles: SWE7

Description : The low bar set are designed for classic hurdle sprints, but also for inline and sideways jumps or bunny hops. Experienced users can also perform tricep dips, incline/decline press ups.

Surfacing Requirements : Perimeter L/M: 10m Wetpour/ Fibrefall M<sup>2</sup>: 6, Safagrass Mats M<sup>2</sup>: 6

| Minimum User Height : 1400mm                 | Critical Fall Height : 600mm  |
|----------------------------------------------|-------------------------------|
| Dimensions of Largest Part : 1600x1500x630mm | Weight of Heaviest Part : N/A |