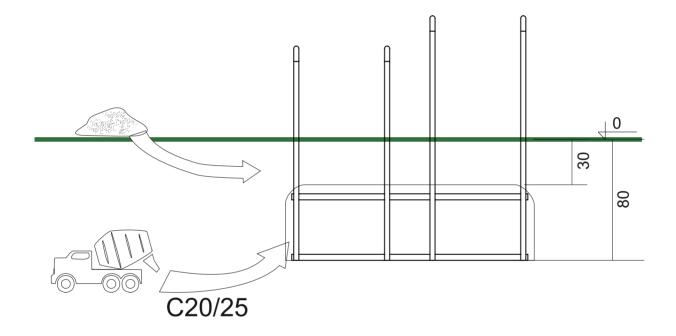

Concrete pad Fundament betonowy Dalle béton Solera de Hormigón Beton Bodenplatte

1,2 m<sup>2</sup> / 0,4 m<sup>3</sup>

Starmax - Outdoor Fitness Center Rycerska 3 st, 83-050 Bakowo, Poland tel. +48 884 000 884, +48 600 273 852 fitness@outdoorfitness.pl

www.outdoorfitness.pl

1M - 1.02

Footing plan Plan fundamentowania Implanation Implanación Fundamentplan