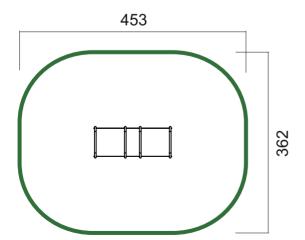

# 1M - 1.02

Installation manual Instrukcja instalacji Manuel d'installation Manuale di installazione Installationshandbuch

**1M - 1.02** 

Impact Area Strefa opadku Zone d'Impact Area de Impacto Fallraum

1M - 1.02

Concrete pad Fundament betonowy Dalle béton Solera de Hormigón Beton Bodenplatte

1,2 m<sup>2</sup> / 0,4 m<sup>3</sup>

Starmax - Outdoor Fitness Center Rycerska 3 st, 83-050 Bakowo, Poland tel. +48 884 000 884, +48 600 273 852 fitness@outdoorfitness.pl