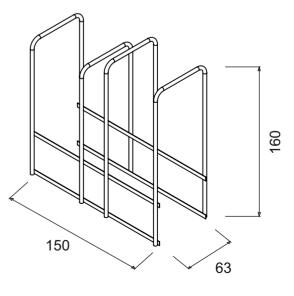

### Data sheet Karta katalogowa Scheda di dati Fiche Technique Datenblatt

**EN** A set of parallel rails installed at different heights. The distance between the rails is 60 cm. They can be used to train push-ups and exercise your abdominals.