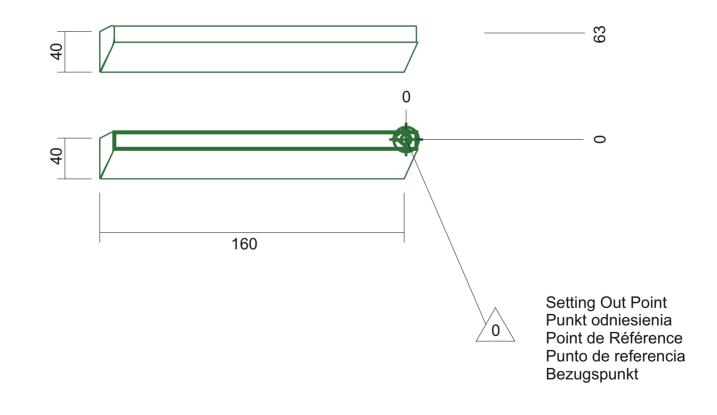

Concrete pad Fundament betonowy Dalle béton Solera de Hormigón Beton Bodenplatte

1,2 m<sup>2</sup> / 0,4 m<sup>3</sup>

Starmax - Outdoor Fitness Center Rycerska 3 st, 83-050 Bakowo, Poland tel. +48 884 000 884, +48 600 273 852 fitness@outdoorfitness.pl

www.outdoorfitness.pl

1M - 1.02

Footing plan Plan fundamentowania Implanation Implanación Fundamentplan