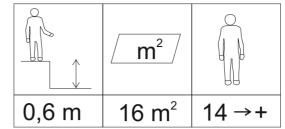

Surface: Safety surface required

The devices can be used by adults and children from 14 years of age.

Maximum weight of user 120 kg.

Prepared on the basis of the following standards: PN-EN 1176-1:2009.

Manufactured in Poland.