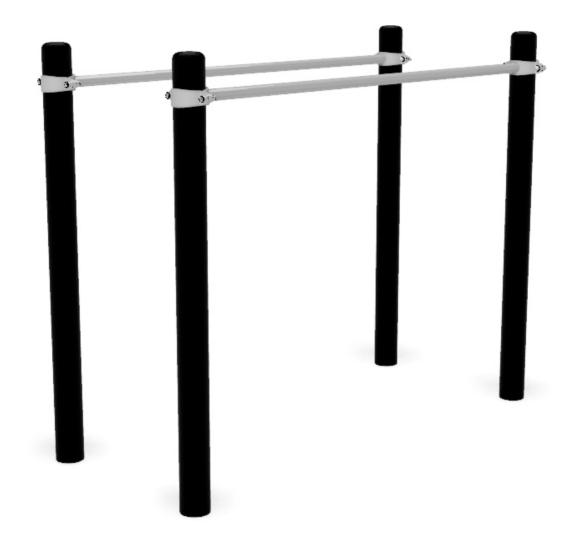

## Parallel Bars: SWE6

Description : The high parallel bar station provides opportunities to develop upper body strength and a multitude general exercises.

Surfacing Requirements : Perimeter L/M: 15.2m Wetpour/ Fibrefall M<sup>2</sup>: 16.7, Safagrass Mats M<sup>2</sup>: 6

| Minimum User Height : 1400mm                 | Critical Fall Height : 1200mm |
|----------------------------------------------|-------------------------------|
| Dimensions of Largest Part : 2100x2110x770mm | Weight of Heaviest Part : N/A |