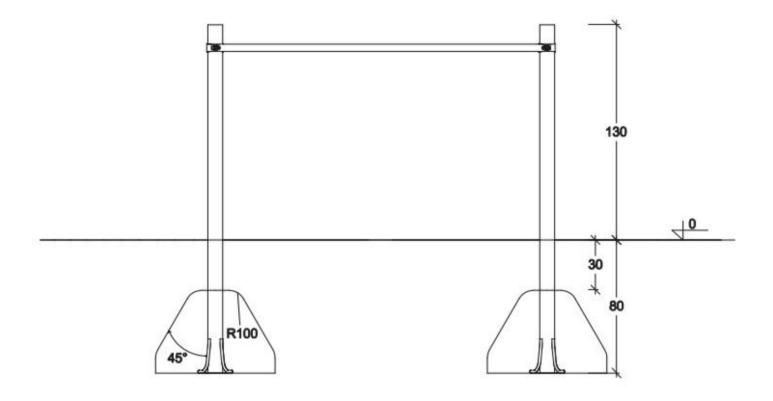

| Minimum User Height : 1400mm                 | Critical Fall Height : 1200mm |
|----------------------------------------------|-------------------------------|
| Dimensions of Largest Part : 2100x2110x770mm | Weight of Heaviest Part : N/A |