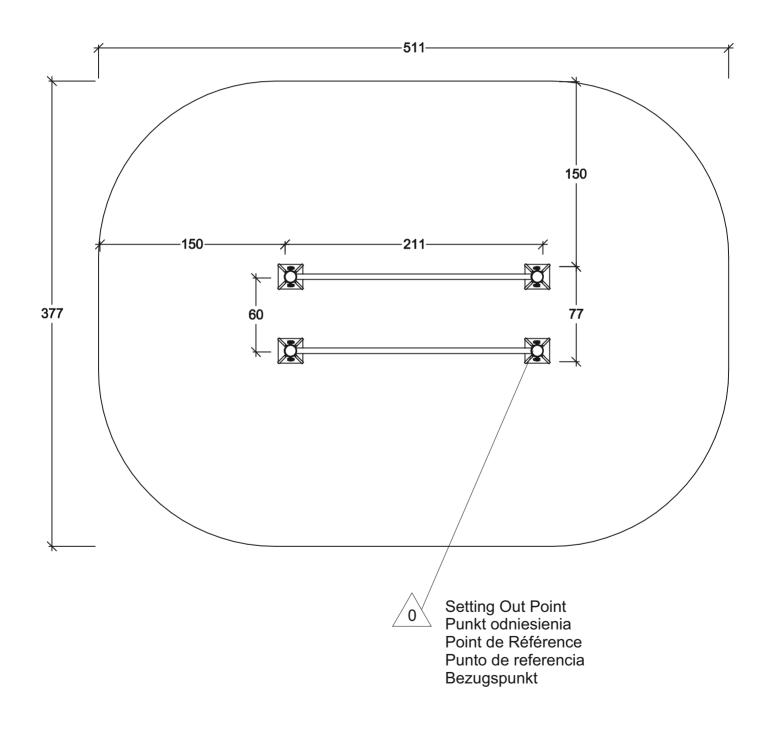

### 1M - 1.05

Installation manual Instrukcja instalacji Manuel d'installation Manuale di installazione Installationshandbuch

Impact Area Strefa opadku Zone d'Impact Area de Impacto Fallraum

Starmax - Outdoor Fitness Center Rycerska 3 st, 83-050 Bakowo, Poland tel. +48 884 000 884, +48 600 273 852 fitness@outdoorfitness.pl

Concrete pad Fundament betonowy Dalle béton Solera de Hormigón Beton Bodenplatte