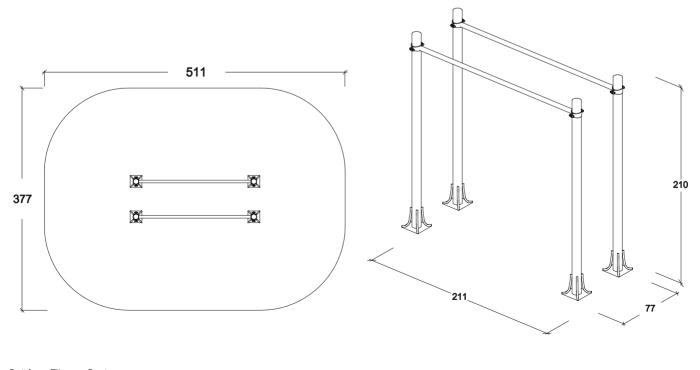

#### Data sheet Karta katalogowa Scheda di dati Fiche Technique Datenblatt

**EN** It is a set of parallel bars at two different heights. The distance between the bars is 60 cm. You can use them to practise push-ups of different kinds and exercise your core muscles.

Surface: Safety surface required

The devices can be used by adults and children from 14 years of age.

Maximum weight of user 120 kg.

Prepared on the basis of the following standards: PN-EN 1176-1:2009.

Manufactured in Poland.