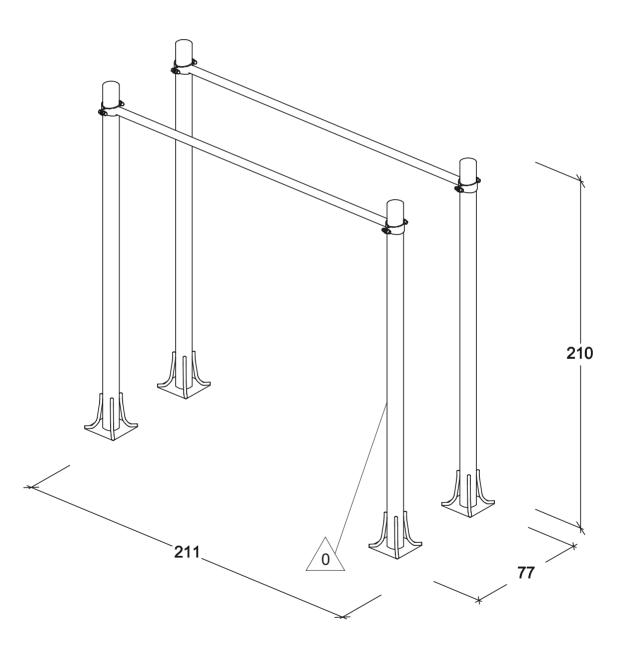

#### Data sheet Karta katalogowa Scheda di dati Fiche Technique Datenblatt

**EN** It is a set of parallel bars at two different heights. The distance between the bars is 60 cm. You can use them to practise push-ups of different kinds and exercise your core muscles.

Surface: Safety surface required

The devices can be used by adults and children from 14 years of age.

Maximum weight of user 120 kg.

Prepared on the basis of the following standards: PN-EN 1176-1:2009.

Manufactured in Poland.