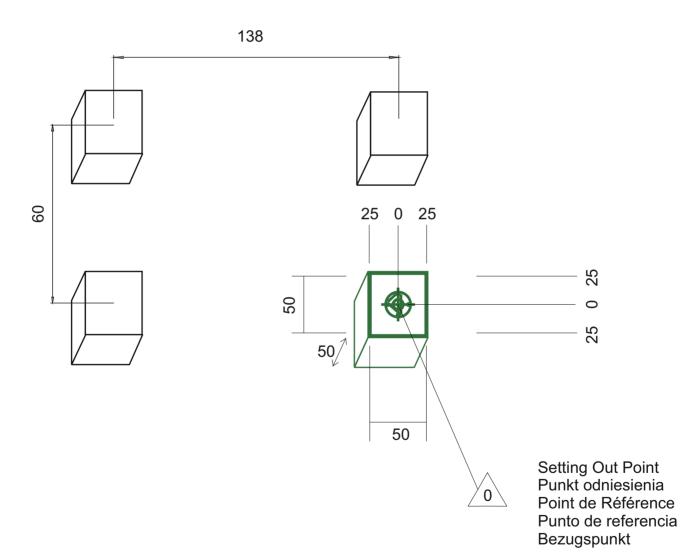

# 1 m<sup>2</sup> / 0,5 m<sup>3</sup>

Footing plan Plan fundamentowania Implanation Implanación Fundamentplan

Starmax - Outdoor Fitness Center Rycerska 3 st, 83-050 Bakowo, Poland tel. +48 884 000 884, +48 600 273 852 fitness@outdoorfitness.pl

Concrete pad Fundament betonowy Dalle béton Solera de Hormigón Beton Bodenplatte