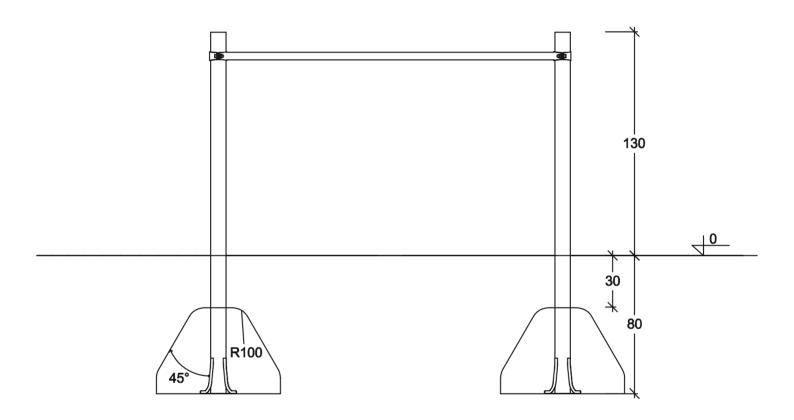

Concrete pad Fundament betonowy Dalle béton Solera de Hormigón Beton Bodenplatte

# 1 m<sup>2</sup> / 0,5 m<sup>3</sup>

Footing plan Plan fundamentowania Implanation Implanación Fundamentplan

Starmax - Outdoor Fitness Center Rycerska 3 st, 83-050 Bakowo, Poland tel. +48 884 000 884, +48 600 273 852 fitness@outdoorfitness.pl