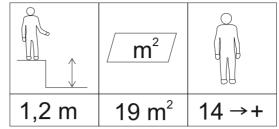

Surface: Safety surface required

The devices can be used by adults and children from 14 years of age.

Maximum weight of user 120 kg.

Prepared on the basis of the following standards: PN-EN 1176-1:2009.

Manufactured in Poland.