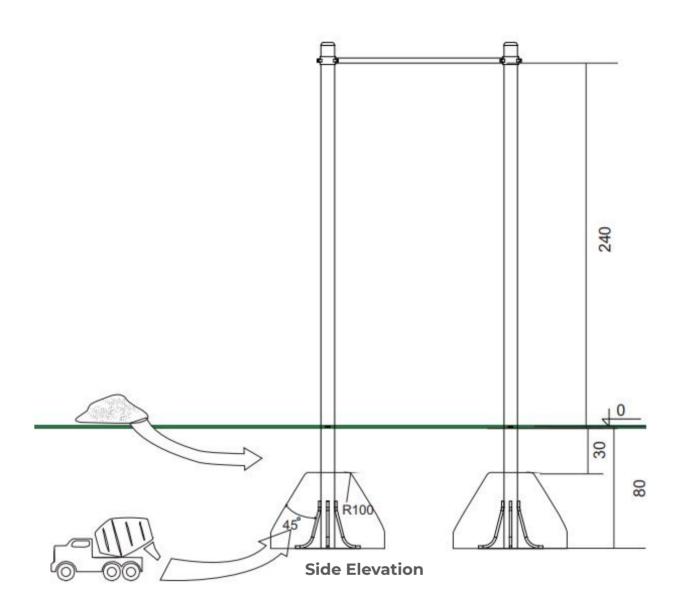

Minimum User Height: 1400mm Critical Fall Height: 1200mm

**Dimensions of Largest Part**: 3320x2090x1300mm Weight of Heaviest Part : N/A

This product complies to : BS EN 11630

This product is for outdoor use only and must not be installed indoors. Children using the equipment must be supervised at all times. For spare parts and other inquires please contact us using the contact information below. Additional information about this product and all the other products we offer can be found on our website www.onlineplaygrounds.co.uk