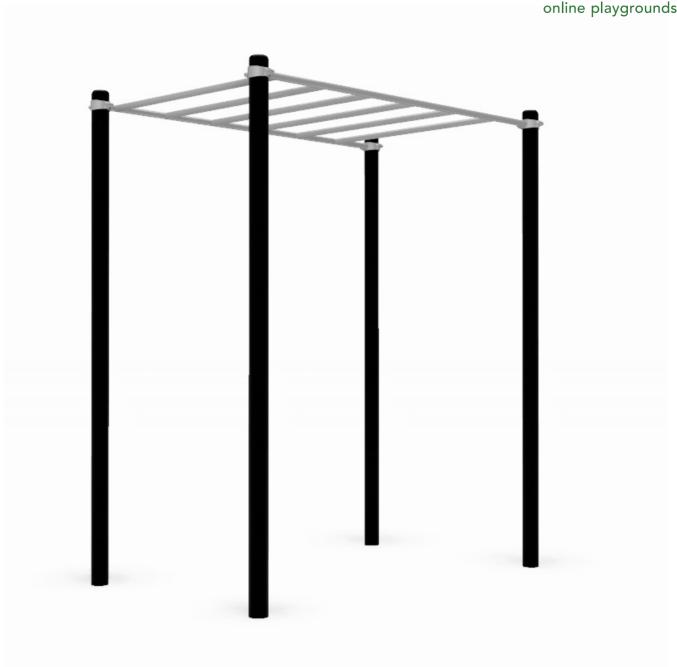

Horizontal Ladder: SWE3

Horizontal Ladder: SWE3

**Description**: The horizontal ladder provides a simple yet robust frame to carryout a multitude of climbing

and upper body exercises

**Surfacing Requirements**: Perimeter L/M: 21.5m Wetpour/ Fibrefall M<sup>2</sup>: 33.2, Safagrass Mats M<sup>2</sup>: 6

Minimum User Height: 1400mm Critical Fall Height: 1200mm

**Dimensions of Largest Part**: 3320x2090x1300mm Weight of Heaviest Part : N/A

This product complies to : BS EN 11630

This product is for outdoor use only and must not be installed indoors. Children using the equipment must be supervised at all times. For spare parts and other inquires please contact us using the contact information below. Additional information about this product and all the other products we offer can be found on our website www.onlineplaygrounds.co.uk