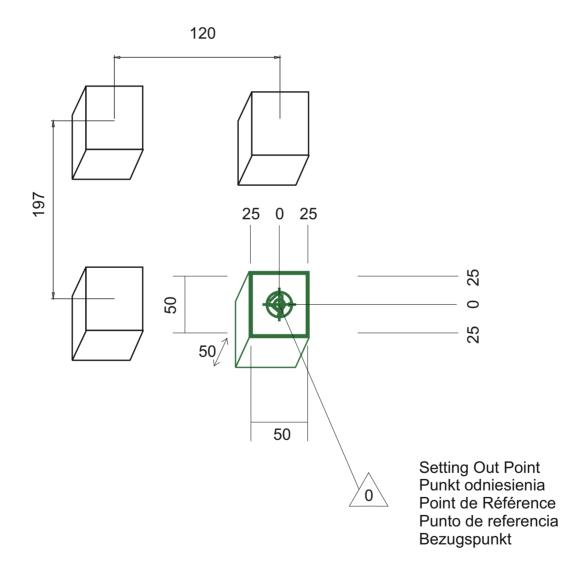

Impact Area
Strefa opadku
Zone d'Impact
Area de Impacto
Fallraum

22 m<sup>2</sup>

Concrete pad
Fundament betonowy
Dalle béton
Solera de Hormigón
Beton Bodenplatte

 $1 \text{ m}^2 / 0.5 \text{ m}^3$ 

Footing plan
Plan fundamentowania
Implanation
Implanación
Fundamentplan