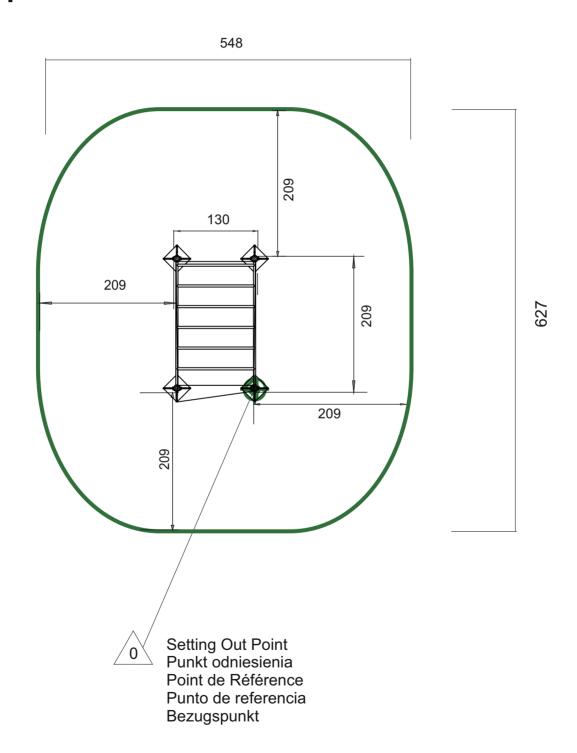

Impact Area
Strefa opadku
Zone d'Impact
Area de Impacto
Fallraum

22 m<sup>2</sup>

Concrete pad
Fundament betonowy
Dalle béton
Solera de Hormigón
Beton Bodenplatte

 $1 \text{ m}^2 / 0.5 \text{ m}^3$ 

Footing plan
Plan fundamentowania
Implanation
Implanación
Fundamentplan