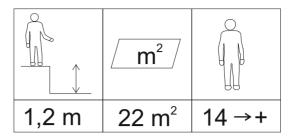

Surface: Safety surface required

improve the mobility in the shoulder joint.

The devices can be used by adults and children from 14 years of age.

Maximum weight of user 120 kg.

Prepared on the basis of the following standards: PN-EN 1176-1:2009.

Impact Area
Strefa opadku
Zone d'Impact
Area de Impacto
Fallraum

22 m<sup>2</sup>

Concrete pad
Fundament betonowy
Dalle béton
Solera de Hormigón
Beton Bodenplatte

 $1 \text{ m}^2 / 0.5 \text{ m}^3$ 

Footing plan
Plan fundamentowania
Implanation
Implanación
Fundamentplan