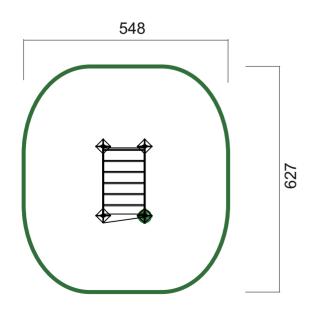

Impact Area
Strefa opadku
Zone d'Impact
Area de Impacto
Fallraum

22 m<sup>2</sup>

Concrete pad
Fundament betonowy
Dalle béton
Solera de Hormigón
Beton Bodenplatte

 $1 \text{ m}^2 / 0.5 \text{ m}^3$ 

Footing plan
Plan fundamentowania
Implanation
Implanación
Fundamentplan