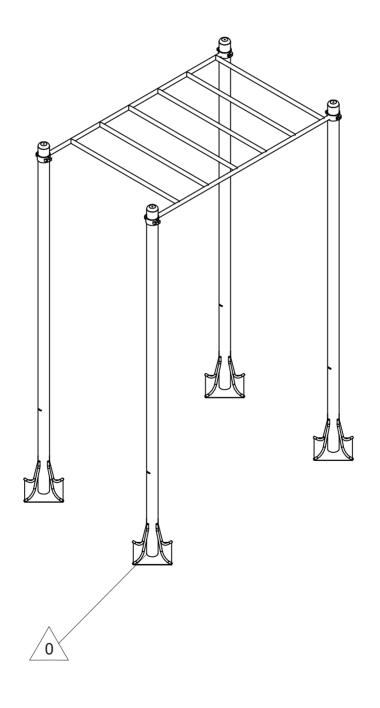

Data sheet Karta katalogowa Scheda di dati **Fiche Technique Datenblatt** 

**EN** A number of bars placed one over another to perform exercises in the hanging position. The distance between the bars gives the opportunity to move from one side of the ladder to the other. That is a perfect exercise to build up endurance, coordination and the strength of the grip, as well as to stretch and