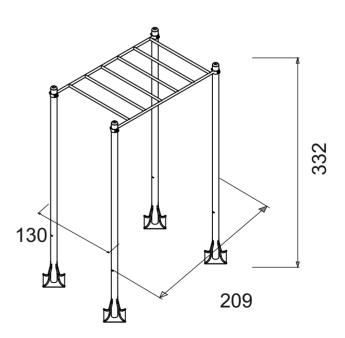

Data sheet Karta katalogowa Scheda di dati **Fiche Technique Datenblatt** 

**EN** A number of bars placed one over another to perform exercises in the hanging position. The distance between the bars gives the opportunity to move from one side of the ladder to the other. That is a perfect exercise to build up endurance, coordination and the strength of the grip, as well as to stretch and

Surface: Safety surface required

improve the mobility in the shoulder joint.

The devices can be used by adults and children from 14 years of age.

Maximum weight of user 120 kg.

Prepared on the basis of the following standards: PN-EN 1176-1:2009.