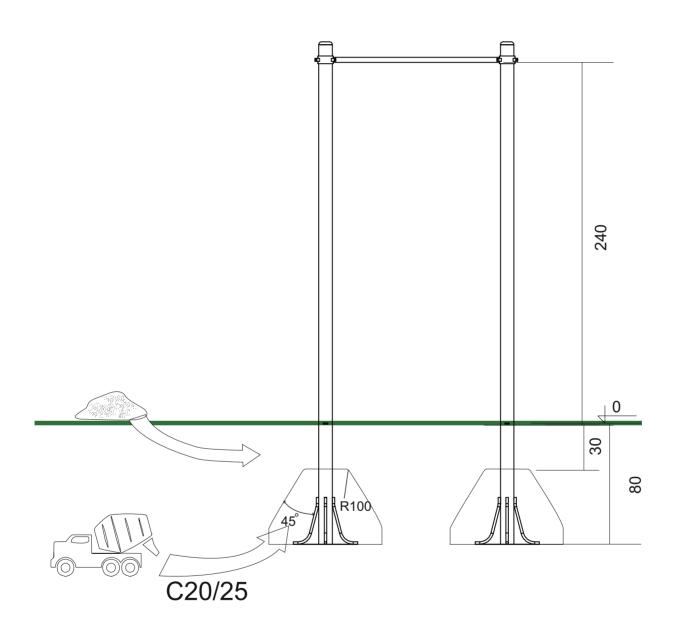

Impact Area
Strefa opadku
Zone d'Impact
Area de Impacto
Fallraum

22 m<sup>2</sup>

Concrete pad
Fundament betonowy
Dalle béton
Solera de Hormigón
Beton Bodenplatte

 $1 \text{ m}^2 / 0.5 \text{ m}^3$ 

Footing plan
Plan fundamentowania
Implanation
Implanación
Fundamentplan