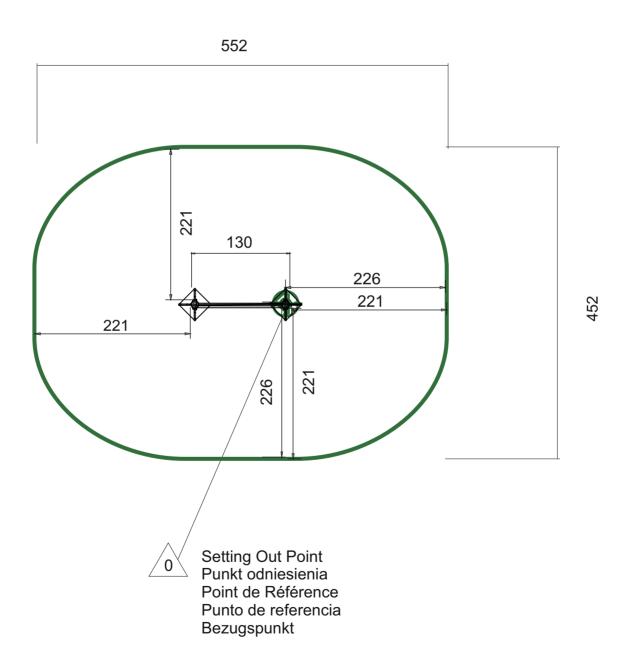

Impact Area
Strefa opadku
Zone d'Impact
Area de Impacto
Fallraum

24 m<sup>2</sup>

Concrete pad
Fundament betonowy
Dalle béton
Solera de Hormigón
Beton Bodenplatte

 $0.5 \text{ m}^2 / 0.25 \text{ m}^3$ 

Footing plan
Plan fundamentowania
Implanation
Implanación
Fundamentplan