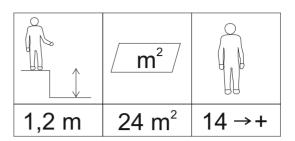

Surface: Safety surface required

The devices can be used by adults and children from 14 years of age.

Maximum weight of user 120 kg.

Prepared on the basis of the following standards: PN-EN 1176-1:2009.

Manufactured in Poland.

Impact Area
Strefa opadku
Zone d'Impact
Area de Impacto
Fallraum

24 m<sup>2</sup>

Concrete pad
Fundament betonowy
Dalle béton
Solera de Hormigón
Beton Bodenplatte

 $0.5 \text{ m}^2 / 0.25 \text{ m}^3$ 

Footing plan
Plan fundamentowania
Implanation
Implanación
Fundamentplan