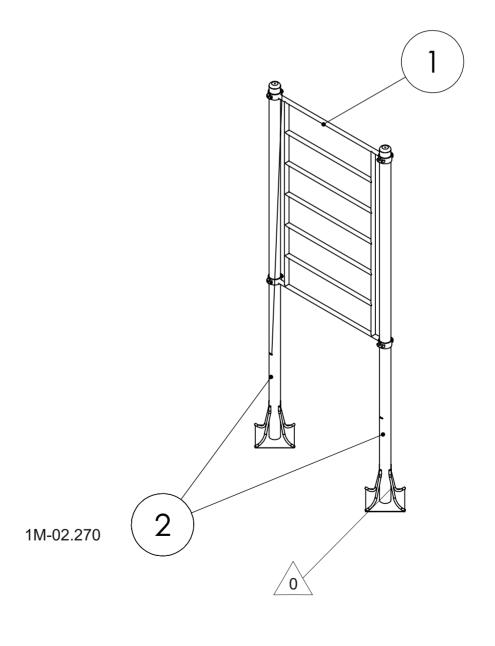

# Data sheet Karta katalogowa Scheda di dati Fiche Technique Datenblatt

EN

A set of bars placed at different heights with regular spaces between them. This element gives the opportunity to perform numerous exercises beginning with stretching and hanging to more complicated isometric exercises involving keeping your body along the ladder.