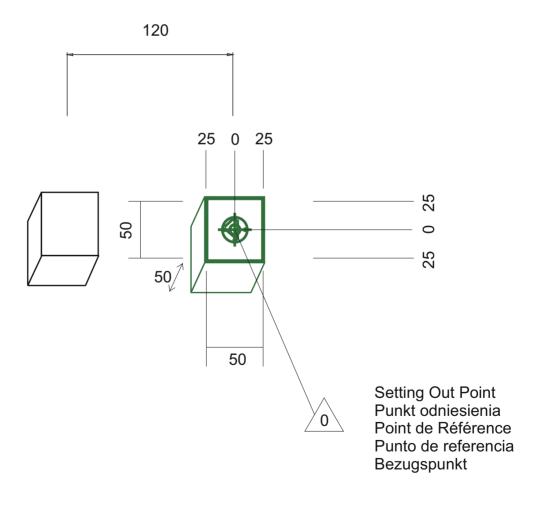

Impact Area
Strefa opadku
Zone d'Impact
Area de Impacto
Fallraum

24 m<sup>2</sup>

Concrete pad
Fundament betonowy
Dalle béton
Solera de Hormigón
Beton Bodenplatte

 $0.5 \text{ m}^2 / 0.25 \text{ m}^3$ 

Footing plan
Plan fundamentowania
Implanation
Implanación
Fundamentplan