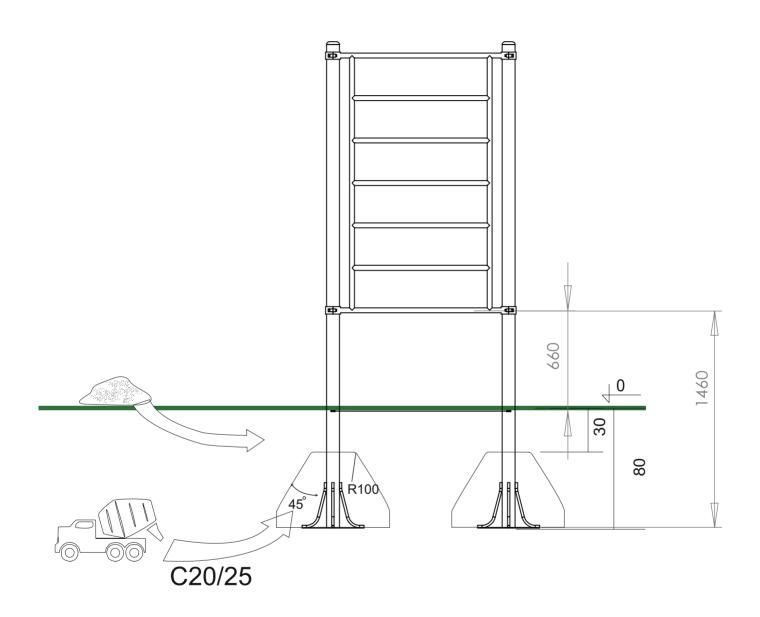

Impact Area
Strefa opadku
Zone d'Impact
Area de Impacto
Fallraum

24 m<sup>2</sup>

Concrete pad
Fundament betonowy
Dalle béton
Solera de Hormigón
Beton Bodenplatte

 $0.5 \text{ m}^2 / 0.25 \text{ m}^3$ 

Footing plan
Plan fundamentowania
Implanation
Implanación
Fundamentplan