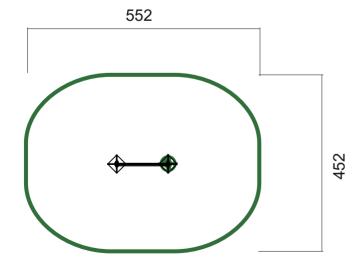

Impact Area
Strefa opadku
Zone d'Impact
Area de Impacto
Fallraum

24 m<sup>2</sup>

Concrete pad
Fundament betonowy
Dalle béton
Solera de Hormigón
Beton Bodenplatte

 $0.5 \text{ m}^2 / 0.25 \text{ m}^3$ 

Footing plan
Plan fundamentowania
Implanation
Implanación
Fundamentplan