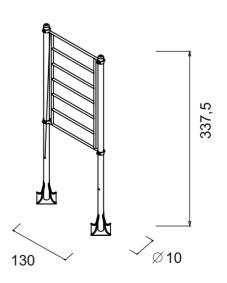

# Data sheet Karta katalogowa Scheda di dati Fiche Technique Datenblatt

EN

A set of bars placed at different heights with regular spaces between them. This element gives the opportunity to perform numerous exercises beginning with stretching and hanging to more complicated isometric exercises involving keeping your body along the ladder.

Surface: Safety surface required

The devices can be used by adults and children from 14 years of age.

Maximum weight of user 120 kg.

Prepared on the basis of the following standards: PN-EN 1176-1:2009.

Manufactured in Poland.