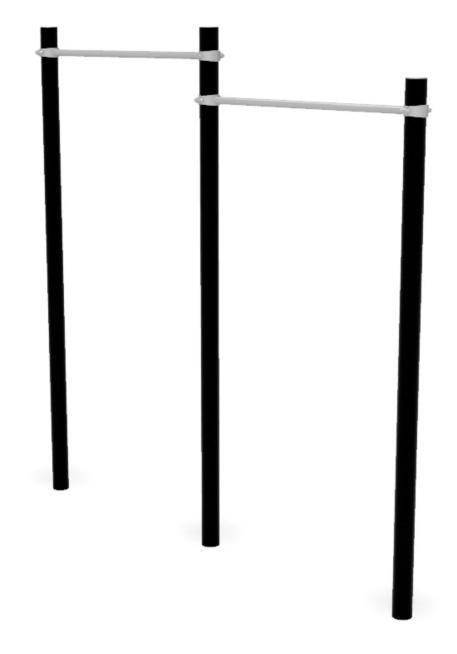

## High Bars : SWE1

AP

**Description**: The high bar station provides a simple yet robust frame to carryout a multitude of exercises.

Surfacing Requirements : Perimeter L/M: 20m Wetpour/ Fibrefall M<sup>2</sup>: 27.5, Safagrass Mats M<sup>2</sup>: 37.5

| Minimum User Height : 1400mm                 | Critical Fall Height : 2400mm |
|----------------------------------------------|-------------------------------|
| Dimensions of Largest Part : 3300x2500x100mm | Weight of Heaviest Part : N/A |