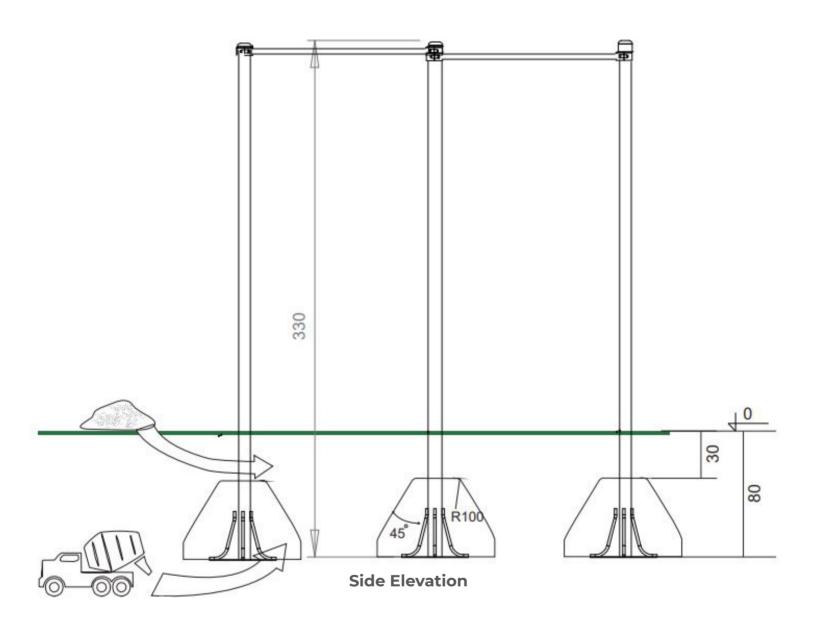

| Minimum User Height : 1400mm                 | Critical Fall Height : 2400mm |
|----------------------------------------------|-------------------------------|
| Dimensions of Largest Part : 3300x2500x100mm | Weight of Heaviest Part : N/A |