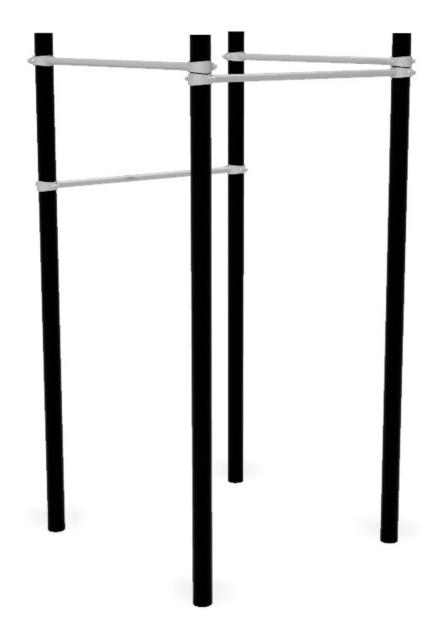

## Tower Chin Ups: SW10

**Description**: The tower high bar station provides a simple yet robust frame to carryout a multitude of exercises.

Surfacing Requirements : Perimeter L/M: 20m Wetpour/ Fibrefall M<sup>2</sup>: 29, Safagrass Mats M<sup>2</sup>: 36