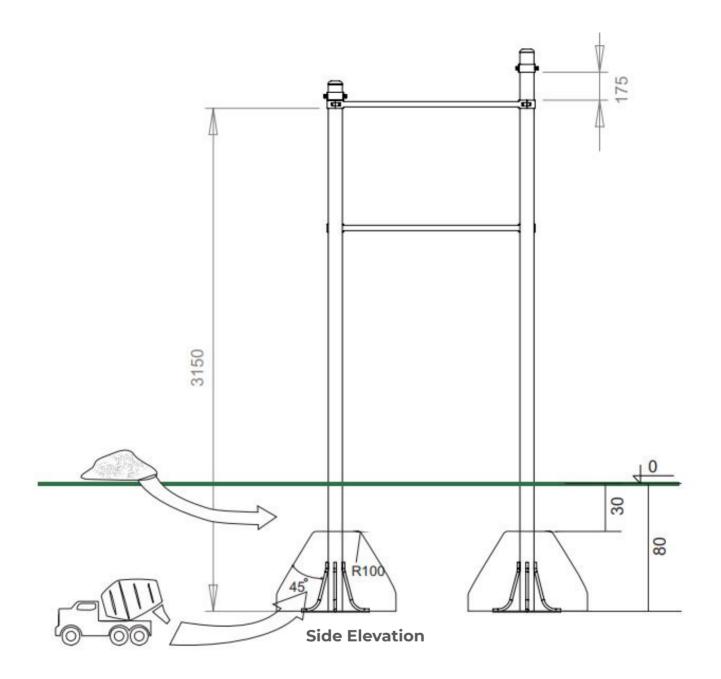

| Minimum User Height : 1400mm                  | Critical Fall Height : 2400mm |
|-----------------------------------------------|-------------------------------|
| Dimensions of Largest Part : 3500x1300x1300mm | Weight of Heaviest Part : N/A |