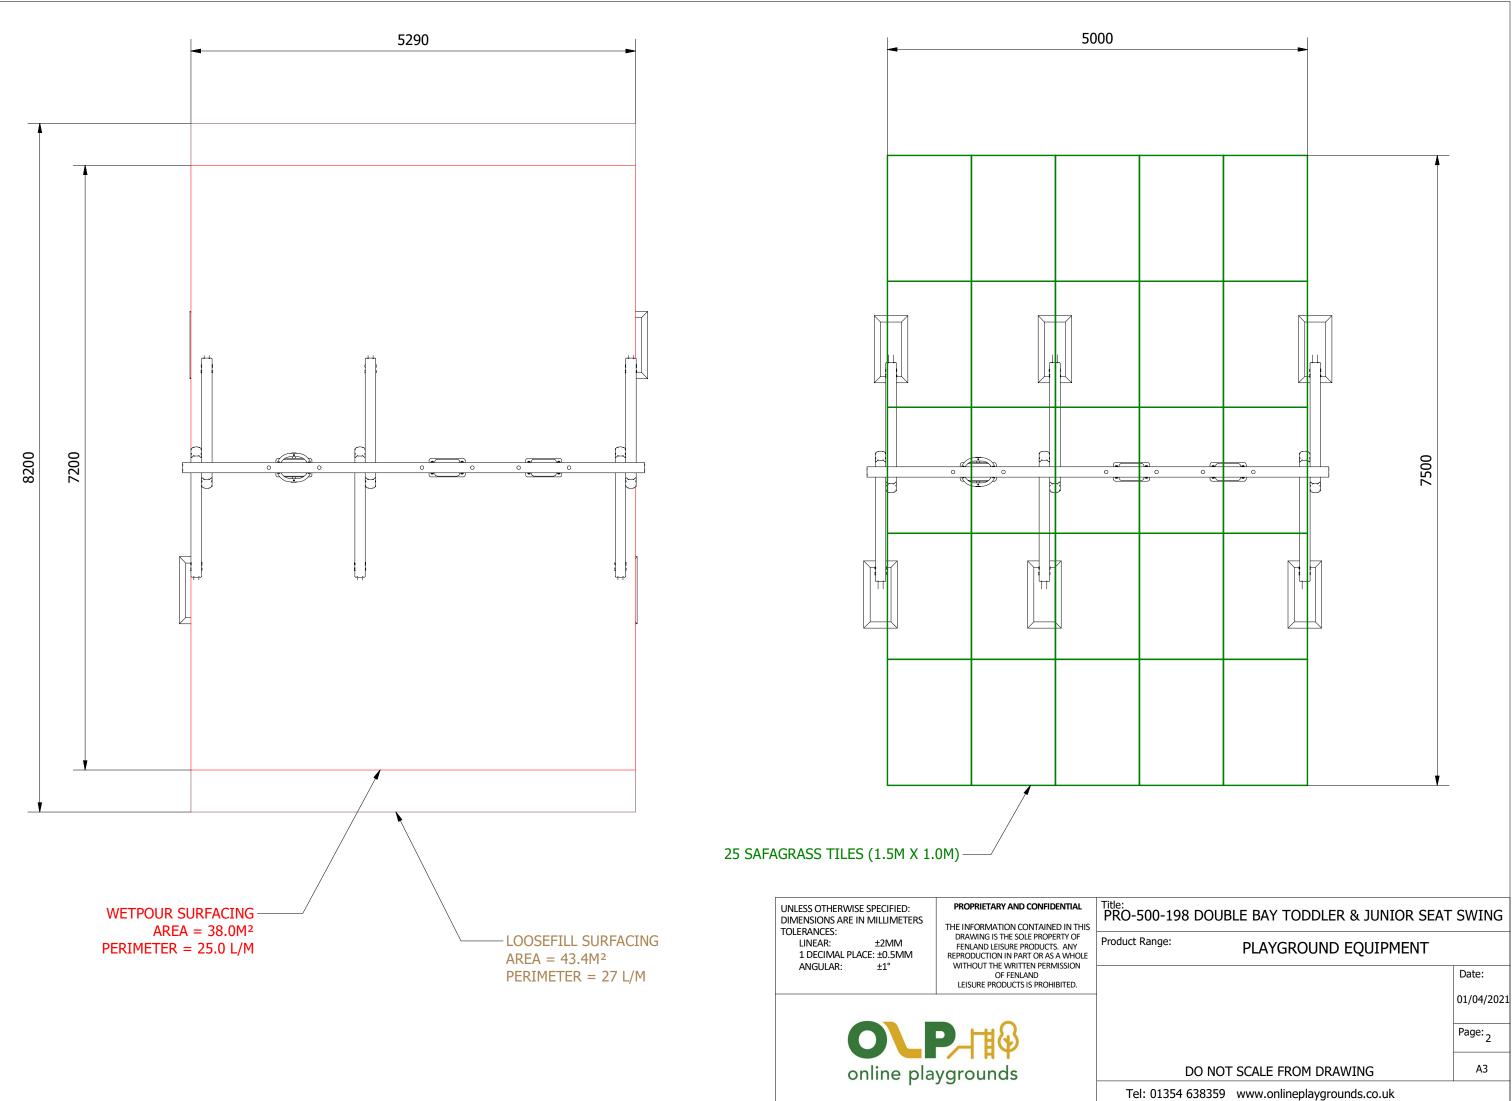

| Title:<br>PRO-500-198 DOUBLE BAY TODDLER & JUNIOR SEAT                     | SWING                 |
|----------------------------------------------------------------------------|-----------------------|
| Product Range: PLAYGROUND EQUIPMENT                                        |                       |
| <1.5M FFH                                                                  | Date:                 |
|                                                                            | 01/04/2021<br>Page: 1 |
|                                                                            | A3                    |
| DO NOT SCALE FROM DRAWING<br>Tel: 01354 638359 www.onlineplaygrounds.co.uk | CA                    |
|                                                                            |                       |