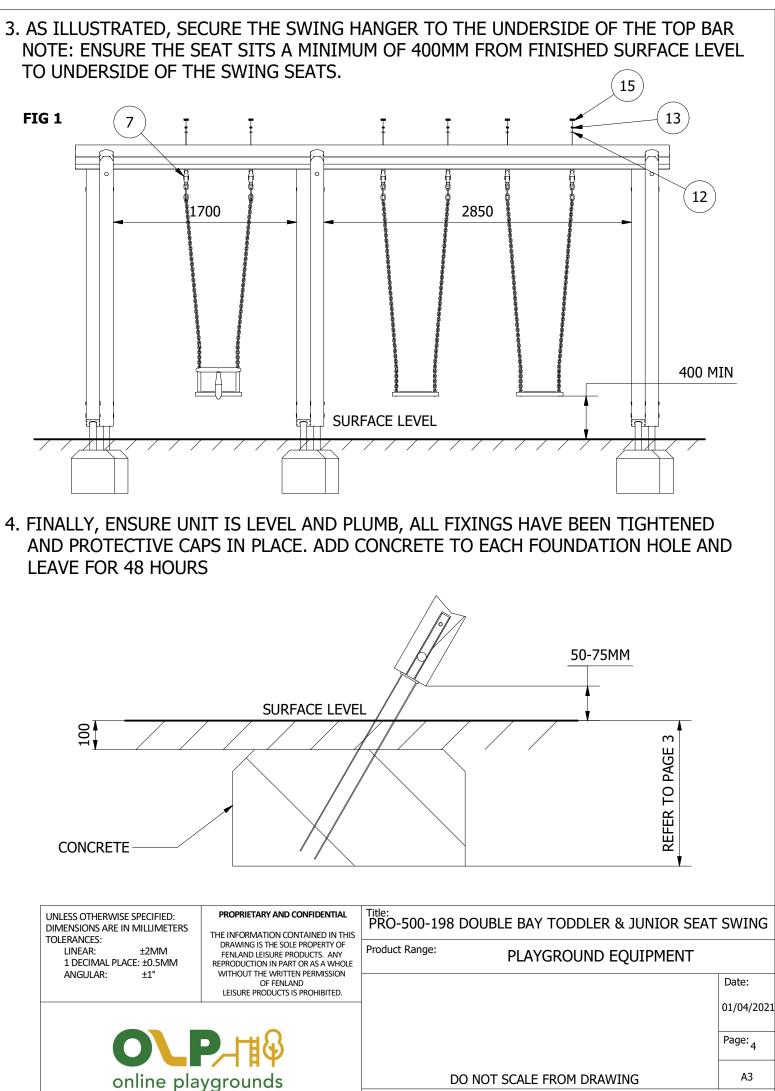

Tel: 01354 638359 www.onlineplaygrounds.co.uk

2. POSITION THE A-FRAMES INTO THE FOUNDATION HOLES AND BRACE. (TAKE NOTE OF THE POSITION OF THE POSTS AS SHOWN IN FIG 1) POSITION THE TOP BAR ONTO THE A-FRAMES AND SECURE IN PLACE.

TO UNDERSIDE OF THE SWING SEATS.

Tel: 01354 638359 www.onlineplaygrounds.co.uk