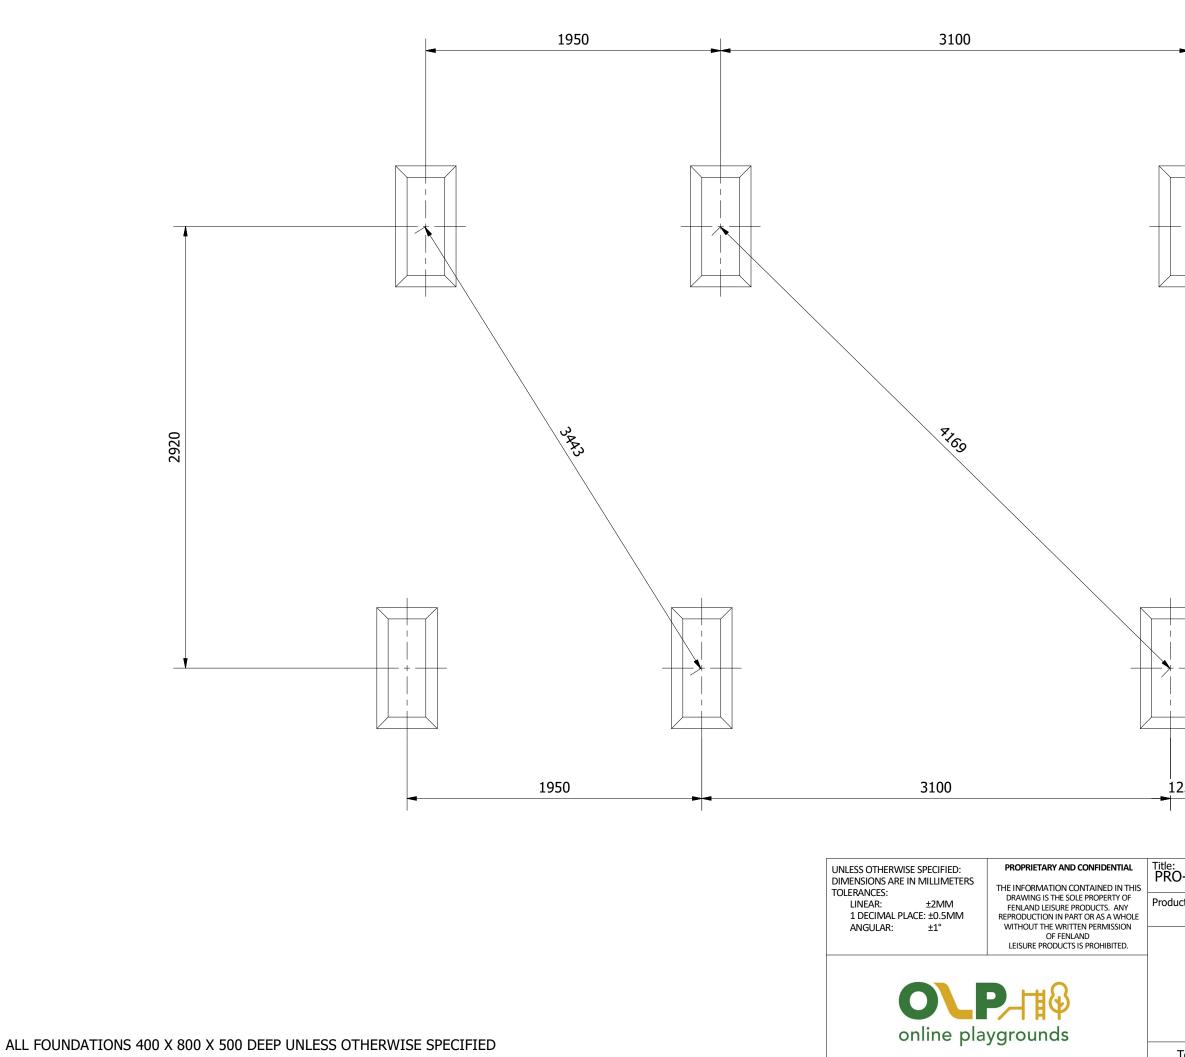

| 2920                                       |            |
|--------------------------------------------|------------|
| 25                                         |            |
| 0-500-198 DOUBLE BAY TODDLER & JUNIOR SEAT | SWING      |
| Ct Range: PLAYGROUND EQUIPMENT             | Date:      |
|                                            | 01/04/2021 |
|                                            | Page: 3    |
| DO NOT SCALE FROM DRAWING                  | A3         |

Tel: 01354 638359 www.onlineplaygrounds.co.uk

2. POSITION THE A-FRAMES INTO THE FOUNDATION HOLES AND BRACE. (TAKE NOTE OF THE POSITION OF THE POSTS AS SHOWN IN FIG 1) POSITION THE TOP BAR ONTO THE A-FRAMES AND SECURE IN PLACE.