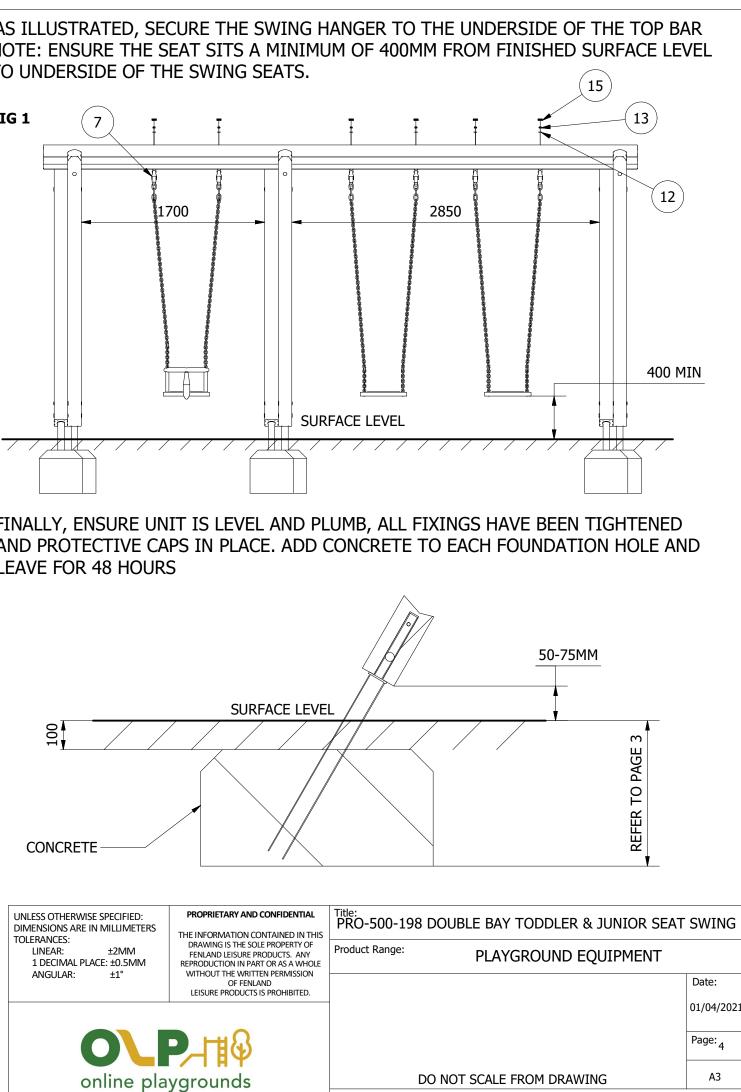

Tel: 01354 638359 www.onlineplaygrounds.co.uk

2. POSITION THE A-FRAMES INTO THE FOUNDATION HOLES AND BRACE. (TAKE NOTE OF THE POSITION OF THE POSTS AS SHOWN IN FIG 1) POSITION THE TOP BAR ONTO THE A-FRAMES AND SECURE IN PLACE.

TO UNDERSIDE OF THE SWING SEATS.

Tel: 01354 638359 www.onlineplaygrounds.co.uk