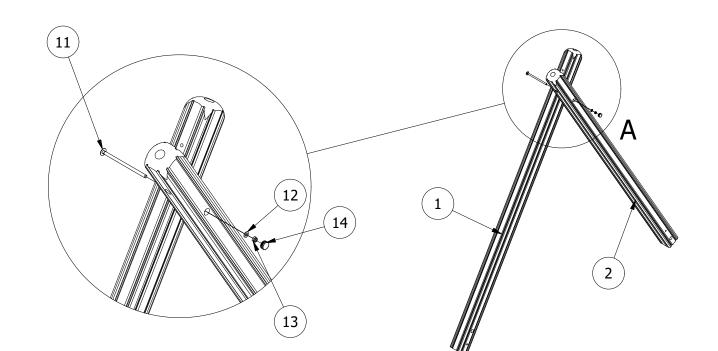

|      | PARTS LIST |                               |                                         |                |  |
|------|------------|-------------------------------|-----------------------------------------|----------------|--|
| ITEM | QTY        | PART NUMBER                   | DESCRIPTION                             | STOCK NUMBER   |  |
| 1    | 3          | TB-200-595                    | 2900 x 125 Safalog                      | COMTIMSAF0001  |  |
| 2    | 3          | TB-200-596                    | 2900 x 125 Safalog                      | COMTIMSAF0001  |  |
| 3    | 1          | TB-200-853                    | 2 X 5500MM X 125MM SAFALOG (BONDED)     | COMTIMSAF0001  |  |
| 4    | 6          | MOD-600-121 GROUND FOOT (125) | GROUND FOOT (125)                       | SUBSTEMIS0006  |  |
| 5    | 2          | SWC4 FLAT                     | SWING CHAIN                             | SUBSWISTR0001  |  |
| 6    | 1          | SWC4 CRADLE                   | SWING CHAIN                             | COMSWISTRA0006 |  |
| 7    | 6          | SW29 SWING FITTING            | UNIVERSAL SWING FITTING                 | SUBSW29        |  |
| 8    | 2          | FLAT SWING SEAT               | LARGE SWING SEAT                        | COMSWISEA0001  |  |
| 9    | 1          | CRADLE SWING SEAT             | SW22 CRADLE SEAT                        | COMSWISEA0004  |  |
| 10   | 6          | M12 X 180 COACH SCREW         | M12 X 180 COACH SCREW                   | COMSTASCR180   |  |
| 11   | 3          | M12 X 240 COACH BOLT          | M12 x 240 (DIN 603)                     | COMA2CBM12X240 |  |
| 12   | 15         | M12 WASHER                    | M12 WASHER (DIN 125)                    | COMA2FWM12     |  |
| 13   | 9          | M12 NYLOC NUT                 | M12 NYLOC NUT (DIN 985)                 | COMA2NNM12     |  |
| 14   | 9          | 30MM BOLT COVER               | 30MM BLACK CAP                          | COMPLACAP0001  |  |
| 15   | 6          | 38MM BOLT COVER               | 38MM CAP                                | COMPLACAP0016  |  |
| 16   | 6          | 400 x 800 x 400               | 0.128M <sup>3</sup> CONCRETE FOUNDATION |                |  |