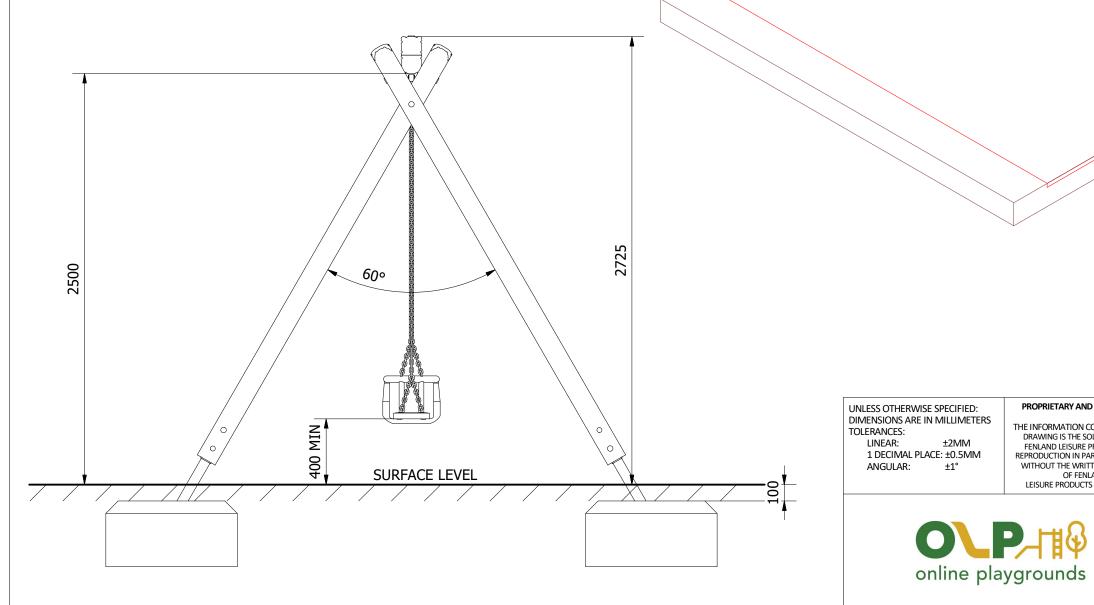

| Title:<br>PRO-500-198 DOUBLE BAY TODDLER & JUNIOR SEAT                     | SWING                 |
|----------------------------------------------------------------------------|-----------------------|
| Product Range: PLAYGROUND EQUIPMENT                                        |                       |
| <1.5M FFH                                                                  | Date:                 |
|                                                                            | 01/04/2021<br>Page: 1 |
|                                                                            | A3                    |
| DO NOT SCALE FROM DRAWING<br>Tel: 01354 638359 www.onlineplaygrounds.co.uk | CA                    |
|                                                                            |                       |

TO UNDERSIDE OF THE SWING SEATS.

Tel: 01354 638359 www.onlineplaygrounds.co.uk