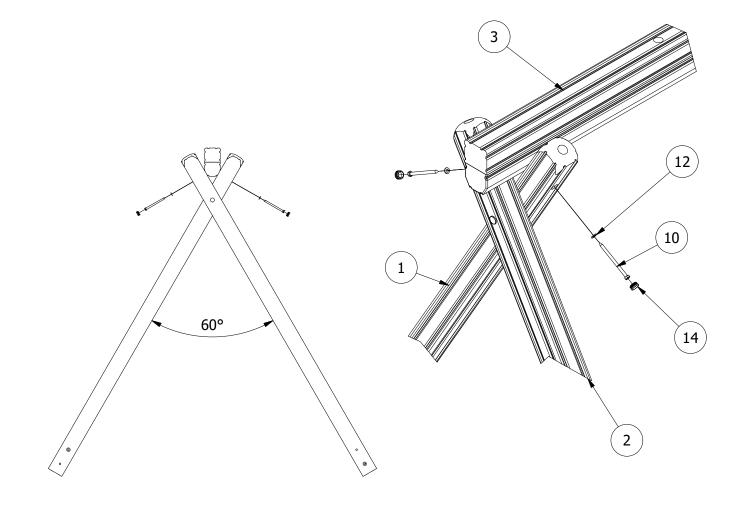

|      | PARTS LIST |                               |                                         |                |  |
|------|------------|-------------------------------|-----------------------------------------|----------------|--|
| ITEM | QTY        | PART NUMBER                   | DESCRIPTION                             | STOCK NUMBER   |  |
| 1    | 3          | TB-200-595                    | 2900 x 125 Safalog                      | COMTIMSAF0001  |  |
| 2    | 3          | TB-200-596                    | 2900 x 125 Safalog                      | COMTIMSAF0001  |  |
| 3    | 1          | TB-200-853                    | 2 X 5500MM X 125MM SAFALOG (BONDED)     | COMTIMSAF0001  |  |
| 4    | 6          | MOD-600-121 GROUND FOOT (125) | GROUND FOOT (125)                       | SUBSTEMIS0006  |  |
| 5    | 2          | SWC4 FLAT                     | SWING CHAIN                             | SUBSWISTR0001  |  |
| 6    | 1          | SWC4 CRADLE                   | SWING CHAIN                             | COMSWISTRA0006 |  |
| 7    | 6          | SW29 SWING FITTING            | UNIVERSAL SWING FITTING                 | SUBSW29        |  |
| 8    | 2          | FLAT SWING SEAT               | LARGE SWING SEAT                        | COMSWISEA0001  |  |
| 9    | 1          | CRADLE SWING SEAT             | SW22 CRADLE SEAT                        | COMSWISEA0004  |  |
| 10   | 6          | M12 X 180 COACH SCREW         | M12 X 180 COACH SCREW                   | COMSTASCR180   |  |
| 11   | 3          | M12 X 240 COACH BOLT          | M12 x 240 (DIN 603)                     | COMA2CBM12X240 |  |
| 12   | 15         | M12 WASHER                    | M12 WASHER (DIN 125)                    | COMA2FWM12     |  |
| 13   | 9          | M12 NYLOC NUT                 | M12 NYLOC NUT (DIN 985)                 | COMA2NNM12     |  |
| 14   | 9          | 30MM BOLT COVER               | 30MM BLACK CAP                          | COMPLACAP0001  |  |
| 15   | 6          | 38MM BOLT COVER               | 38MM CAP                                | COMPLACAP0016  |  |
| 16   | 6          | 400 x 800 x 400               | 0.128M <sup>3</sup> CONCRETE FOUNDATION |                |  |

Tel: 01354 638359 www.onlineplaygrounds.co.uk

2. POSITION THE A-FRAMES INTO THE FOUNDATION HOLES AND BRACE. (TAKE NOTE OF THE POSITION OF THE POSTS AS SHOWN IN FIG 1) POSITION THE TOP BAR ONTO THE A-FRAMES AND SECURE IN PLACE.