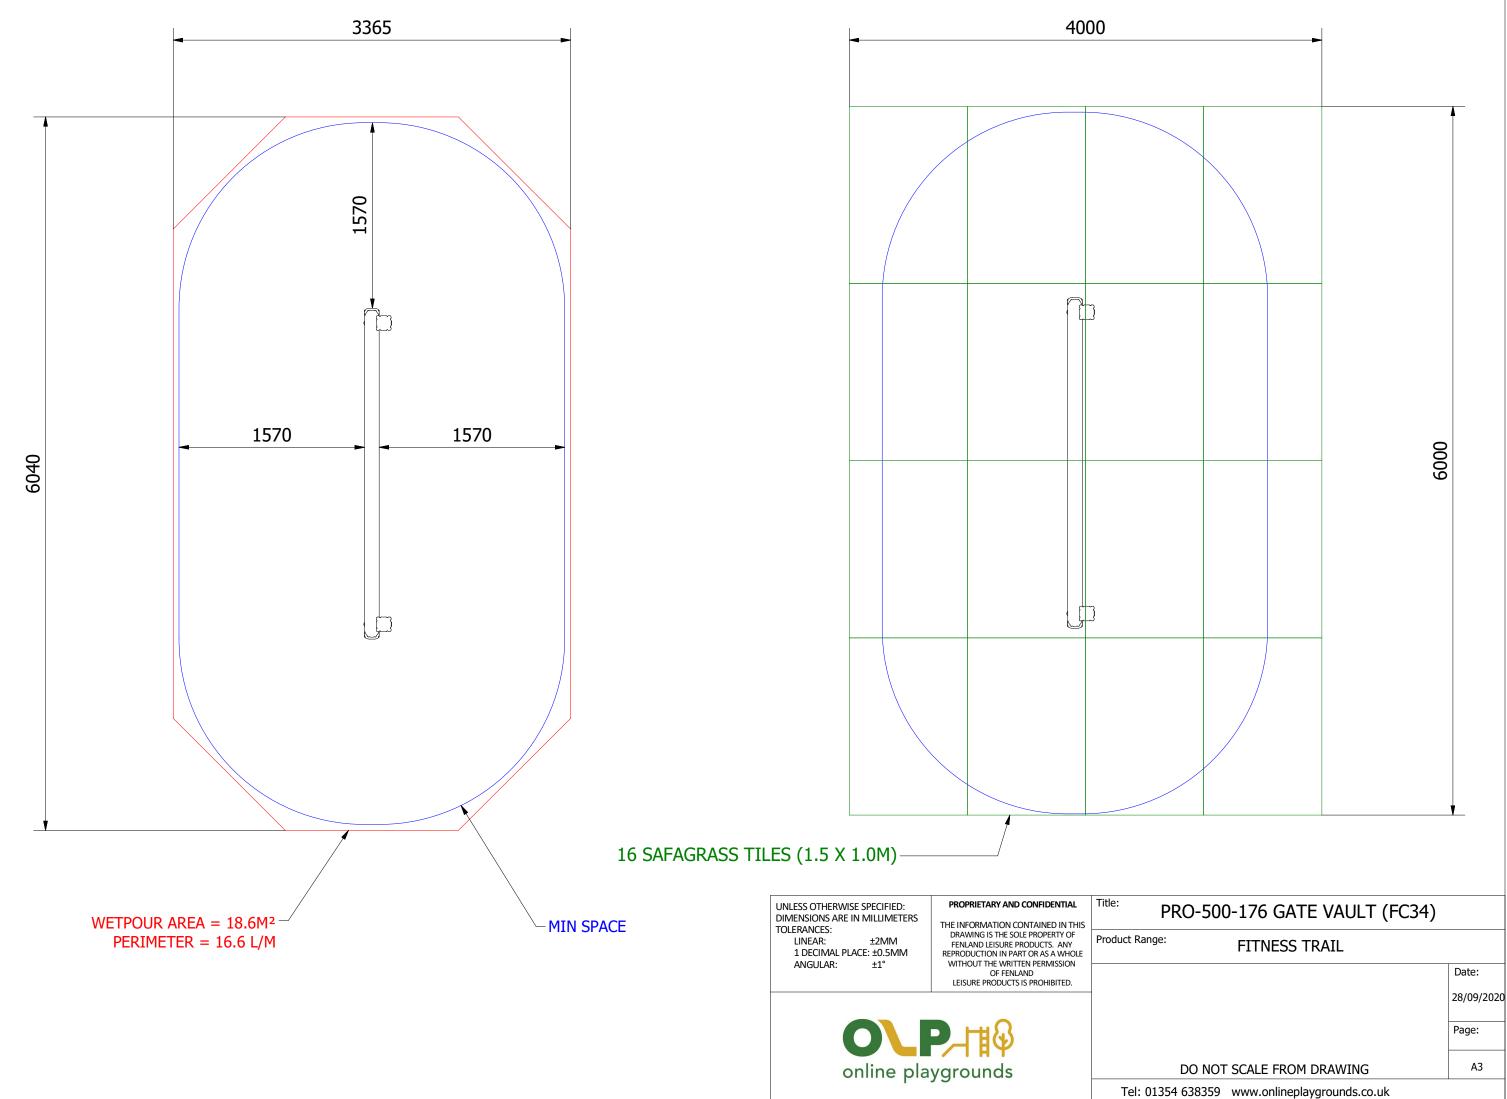

## PRO-500-176 GATE VAULT (FC34)

| luct Range:  |        | FITNESS TRAIL               |            |
|--------------|--------|-----------------------------|------------|
|              |        |                             | Date:      |
|              |        |                             | 28/09/2020 |
|              |        |                             | Page:      |
| D            | DO NOT | SCALE FROM DRAWING          | A3         |
| Tel: 01354 6 | 538359 | www.onlineplaygrounds.co.uk |            |