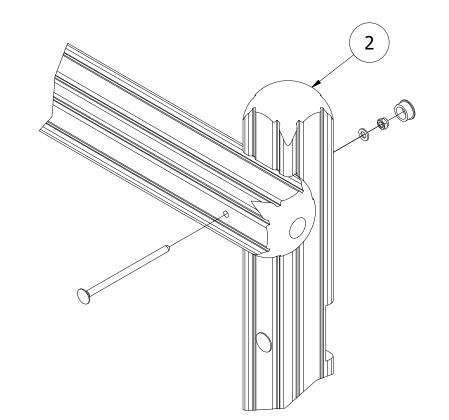

- 1. POSITION THE UPRIGHT POSTS (ITEM 2) INTO THE FOUNDATION HOLES AND PROP TO KEEP VERTICAL. USE RAPID SET CONCRETE TO SECURE ONE POST INTO THE GROUND, ENSURING THE POST IS LEVEL AND PLUMB.
- 2. WITH ONE POST SET, SECURE THE HORIZONTAL BEAMS (ITEM 1) TO THE VERTICAL TIMBERS (ITEM 2) USING THE SUPPLIED FIXINGS AS ILLUSTRATED BELOW.