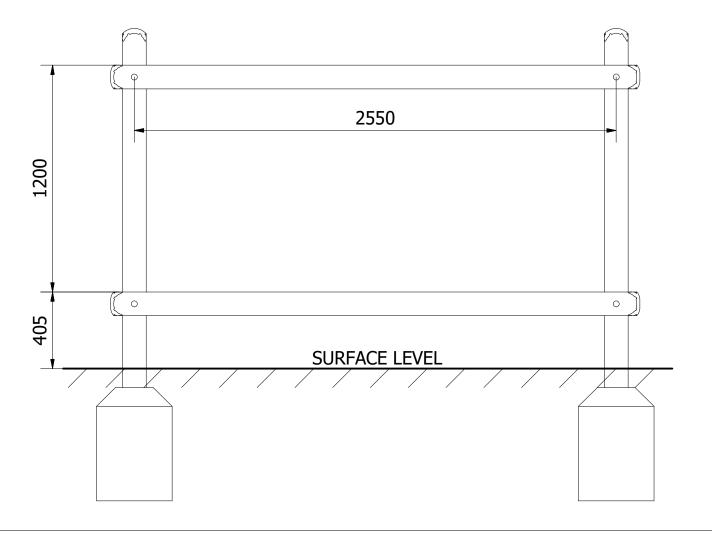

| FITNESS TRAIL               |            |
|--------------|--------|-----------------------------|------------|
|              |        |                             | Date:      |
|              |        |                             | 28/09/2020 |
|              |        |                             | Page:      |
| D            | DO NOT | SCALE FROM DRAWING          | A3         |
| Tel: 01354 6 | 538359 | www.onlineplaygrounds.co.uk |            |

- 1. POSITION THE UPRIGHT POSTS (ITEM 2) INTO THE FOUNDATION HOLES AND PROP TO KEEP VERTICAL. USE RAPID SET CONCRETE TO SECURE ONE POST INTO THE GROUND, ENSURING THE POST IS LEVEL AND PLUMB.
- 2. WITH ONE POST SET, SECURE THE HORIZONTAL BEAMS (ITEM 1) TO THE VERTICAL TIMBERS (ITEM 2) USING THE SUPPLIED FIXINGS AS ILLUSTRATED BELOW.





3. FINALLY, ENSURE THE UNIT IS LEVEL & PLUMB, ALL FIXINGS HAVE BEEN TIGHTENED AND PROTECTIVE CAPS IN PLACE. ADD CONCRETE TO THE REMAINING FOUNDATION HOLE AND LEAVE FOR 48 HOURS



Tel: 01354 638359 www.onlineplaygrounds.co.uk