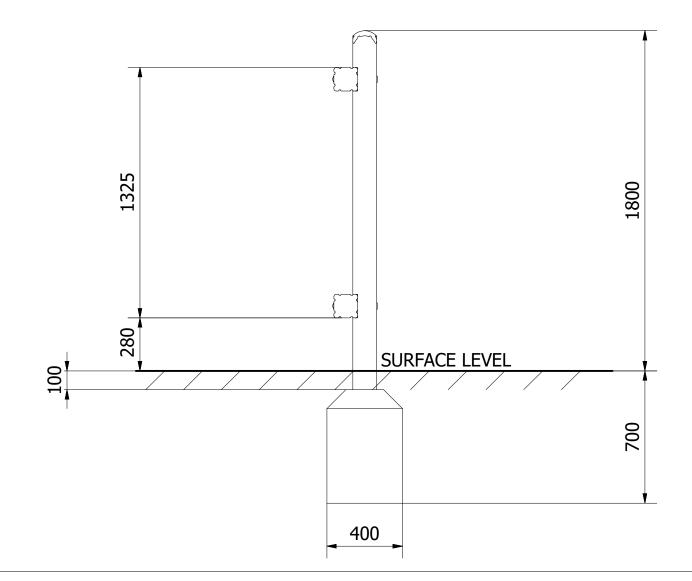

|  |

| INDICATOR SIGN |     |                         |                                         |  |  |
|----------------|-----|-------------------------|-----------------------------------------|--|--|
| ITEM           | QTY | PART NUMBER DESCRIPTION |                                         |  |  |
| 1              | 1   | TB-200-399              | 1650 x 112mm (FC281650P)                |  |  |
| 2              | 1   | PE-400-035              | COMSIGSIG0032                           |  |  |
| 3              | 4   | M3 X 25 POZI PAN SCREW  | COMHARSTA0009                           |  |  |
| 4              | 1   | GROUND IRON             | FOUNDATION GROUND IRON                  |  |  |
| 5              | 1   | 300 x 300 x 400         | 0.036M <sup>3</sup> CONCRETE FOUNDATION |  |  |



| UNLESS OTHERWISE SPECIFIED:<br>DIMENSIONS ARE IN MILLIMETERS | PROPRIETARY AND CONFIDENTIAL                                                                                                                                                              | Title:    |  |  |  |
|--------------------------------------------------------------|-------------------------------------------------------------------------------------------------------------------------------------------------------------------------------------------|-----------|--|--|--|
| TOLERANCES:<br>LINEAR: ±2MM<br>1 DECIMAL PLACE: ±0.5MM       | DRAWING IS THE SOLE PROPERTY OF<br>FENLAND LEISURE PRODUCTS. ANY<br>REPRODUCTION IN PART OR AS A WHOLE<br>WITHOUT THE WRITTEN PERMISSION<br>OF FENLAND<br>LEISURE PRODUCTS IS PROHIBITED.