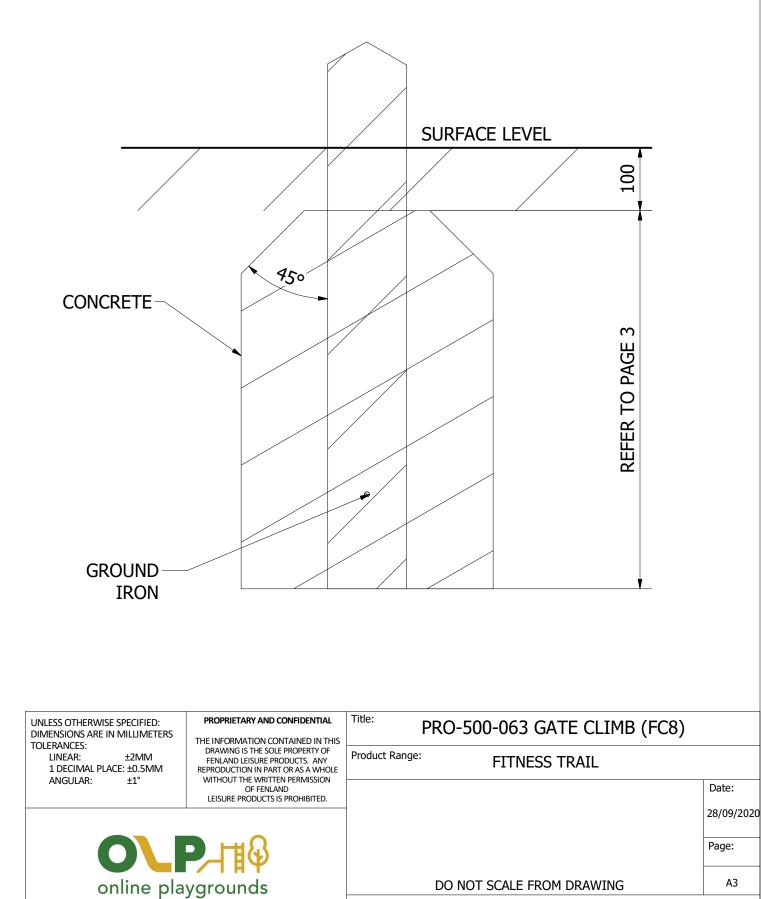

|
|              |        |                             | 28/09/2020 |
|              |        |                             | Page:      |
| D            | DO NOT | SCALE FROM DRAWING          | A3         |
| Tel: 01354 6 | 538359 | www.onlineplaygrounds.co.uk |            |

- 1. POSITION THE UPRIGHT POSTS (ITEM 2) INTO THE FOUNDATION HOLES AND PROP TO KEEP VERTICAL. USE RAPID SET CONCRETE TO SECURE ONE POST INTO THE GROUND, ENSURING THE POST IS LEVEL AND PLUMB.
- 2. WITH ONE POST SET, SECURE THE HORIZONTAL BEAMS (ITEM 1) TO THE VERTICAL TIMBERS (ITEM 2) USING THE SUPPLIED FIXINGS AS ILLUSTRATED BELOW.





3. FINALLY, ENSURE THE UNIT IS LEVEL & PLUMB, ALL FIXINGS HAVE BEEN TIGHTENED AND PROTECTIVE CAPS IN PLACE. ADD CONCRETE TO THE REMAINING FOUNDATION HOLE AND LEAVE FOR 48 HOURS



Tel: 01354 638359 www.onlineplaygrounds.co.uk