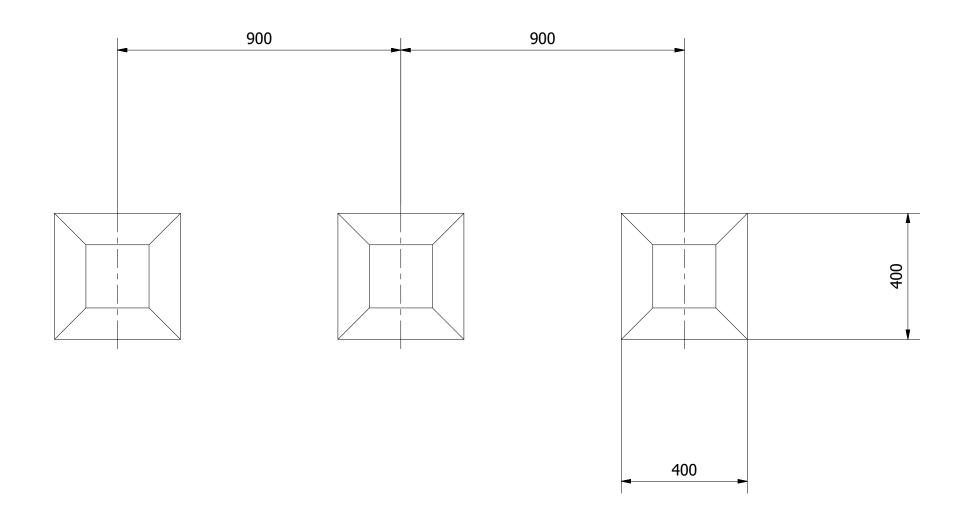

online playgrounds

ALL FOUNDATIONS 400 X 400 X 600 DEEP UNLESS OTHERWISE SPECIFIED