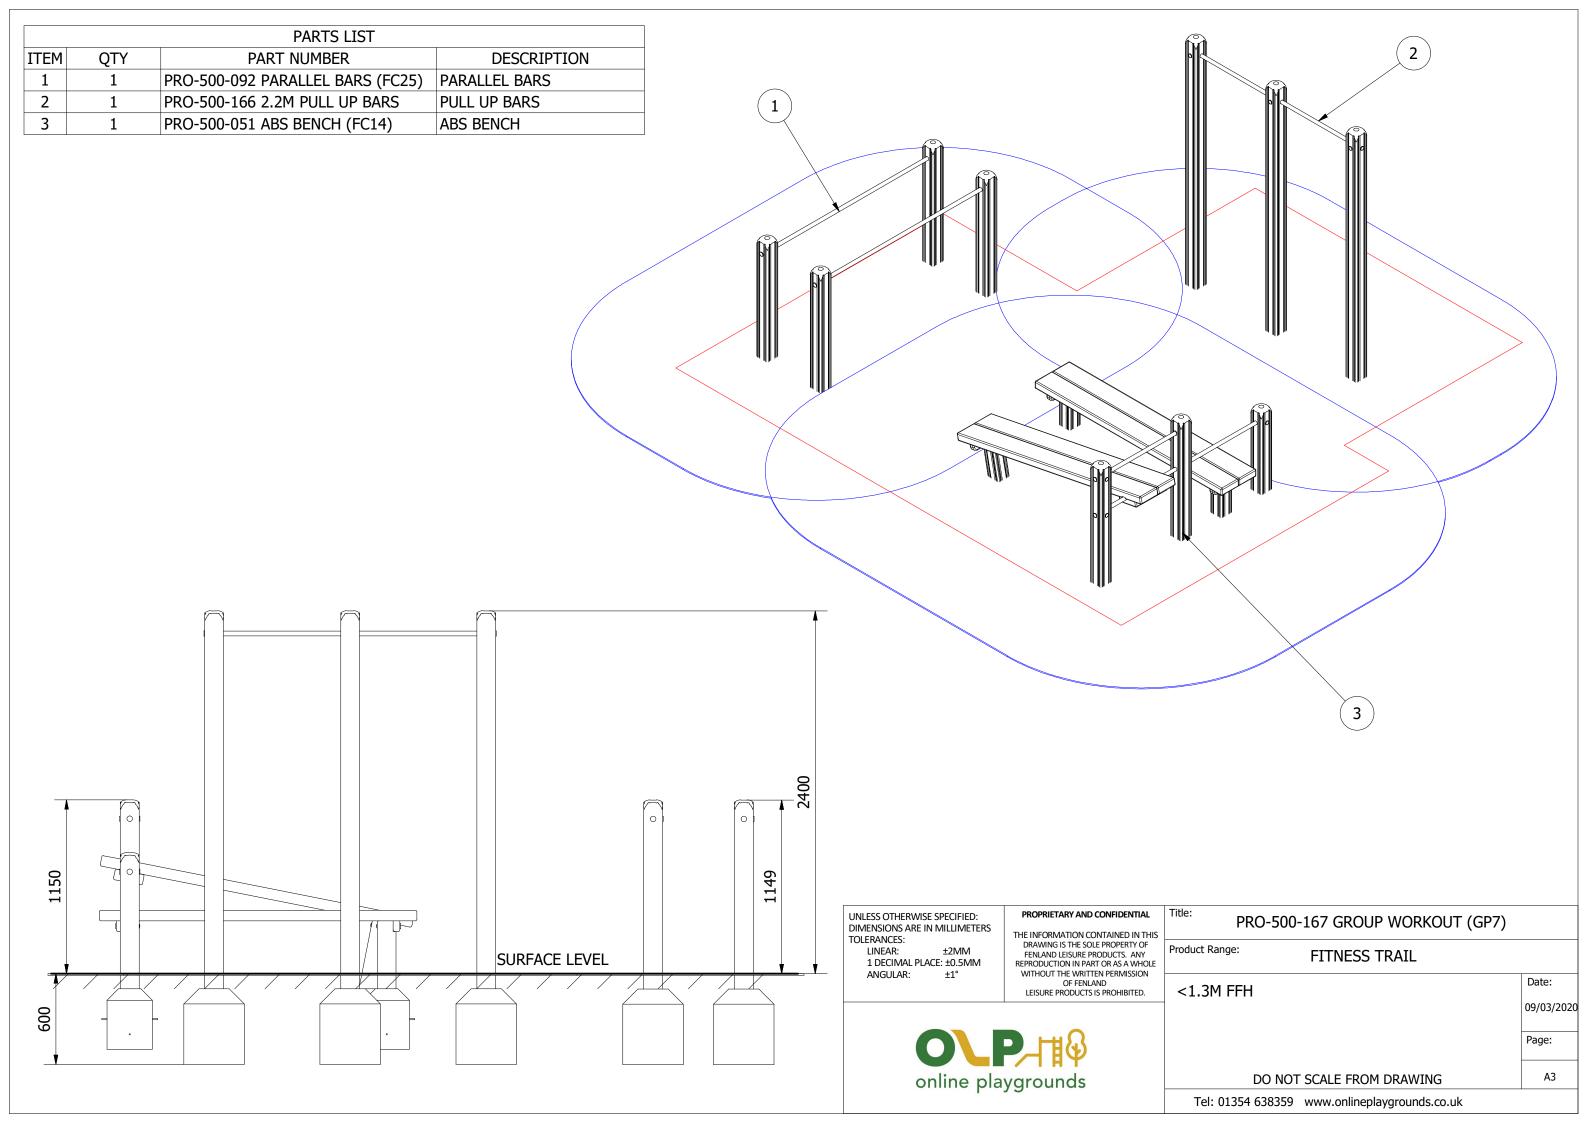

UNLESS OTHERWISE SPECIFIED: DIMENSIONS ARE IN MILLIMETERS TOLERANCES:

LINEAR: ±2MM 1 DECIMAL PLACE: ±0.5MM ANGULAR: ±1° PROPRIETARY AND CONFIDENTIAL

THE INFORMATION CONTAINED IN THIS DRAWING IS THE SOLE PROPERTY OF FENLAND LEISURE PRODUCTS. ANY REPRODUCTION IN PART OR AS A WHOLE WITHOUT THE WRITTEN PERMISSION OF FENLAND LEISURE PRODUCTS IS PROHIBITED.

PRO-500-167 GROUP WORKOUT (GP7)

Product Range: FITNESS TRAIL

50.0

DO NOT SCALE FROM DRAWING

Date:

Page:

09/03/2020

А3

Tel: 01354 638359 www.onlineplaygrounds.co.uk

UNLESS OTHERWISE SPECIFIED: DIMENSIONS ARE IN MILLIMETERS TOLERANCES:

LINEAR: ±2MM
1 DECIMAL PLACE: ±0.5MM
ANGULAR: ±1°

PROPRIETARY AND CONFIDENTIAL

THE INFORMATION CONTAINED IN THIS DRAWING IS THE SOLE PROPERTY OF FENLAND LEISURE PRODUCTS. ANY REPRODUCTION IN PART OR AS A WHOLE WITHOUT THE WRITTEN PERMISSION OF FENLAND LEISURE PRODUCTS IS PROHIBITED.