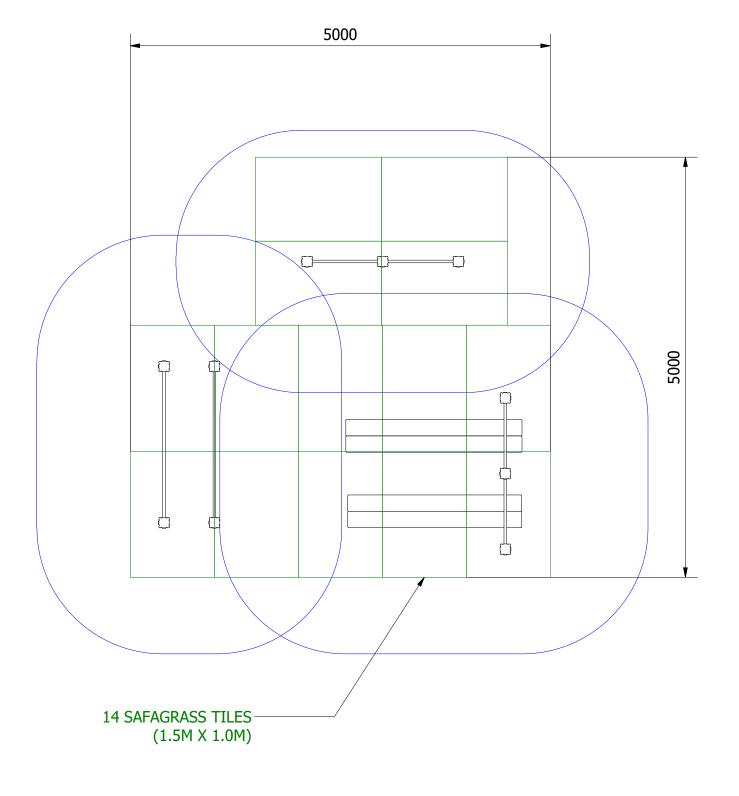

PRO-500-167 GROUP WORKOUT (GP7)

Product Range: FITNESS TRAIL

50.0

DO NOT SCALE FROM DRAWING

Date:

Page:

09/03/2020

А3