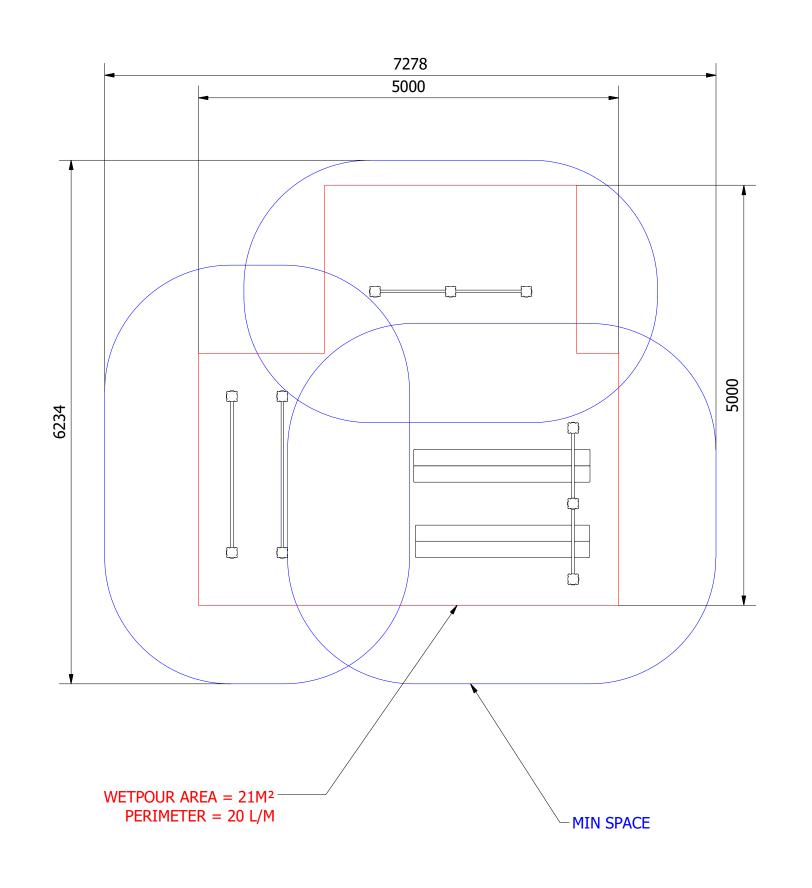

PRO-500-167 GROUP WORKOUT (GP7)

Product Range: FITNESS TRAIL

50.0

DO NOT SCALE FROM DRAWING

Date:

Page:

09/03/2020

А3