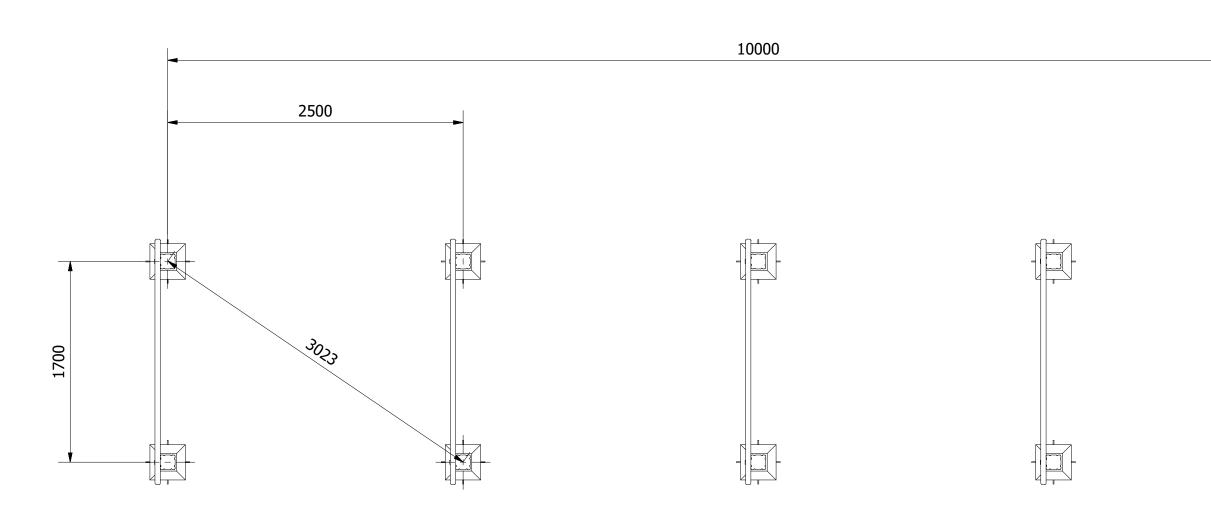

ALL FOUNDATIONS 300 X 300 X 500 DEEP UNLESS OTHERWISE SPECIFIED

| le:          | PRO-50   | 0-129 STRI  | DE JUMPS     | S (FC20) |            |
|--------------|----------|-------------|--------------|----------|------------|
| oduct Range: |          | FITNESS     | TRAIL        |          |            |
|              |          |             |              |          | Date:      |
|              |          |             |              |          | 17/09/2019 |
|              |          |             |              |          | Page:      |
|              | DO NOT   | SCALE FROM  | 1 DRAWING    | 3        | A3         |
| Tel: 0135    | 4 638359 | www.onlinep | laygrounds.c | :o.uk    |            |