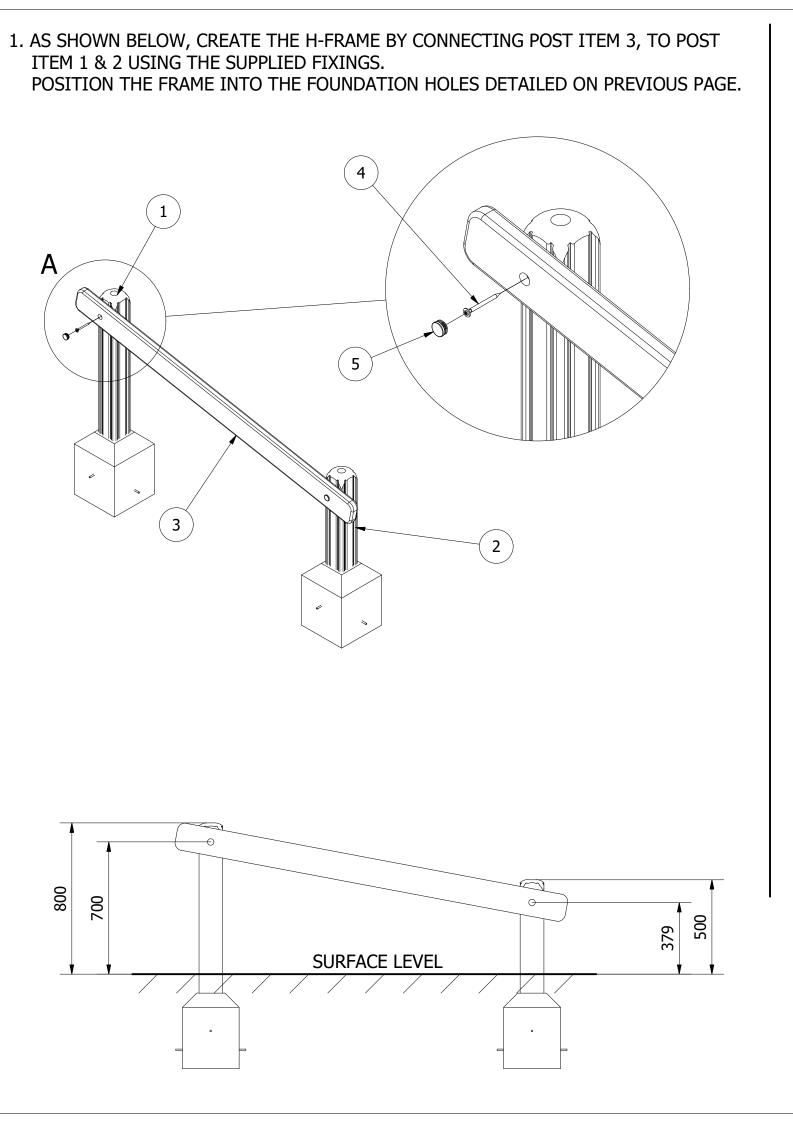

| PARTS LIST |     |                           |                                         |               |  |
|------------|-----|---------------------------|-----------------------------------------|---------------|--|
| ITEM       | QTY | PART NUMBER               | DESCRIPTION                             | STOCK NUMBER  |  |
| 1          | 5   | TB-200-616                | 1300mm x 125mm SAFALOG                  | COMTIMSAF0001 |  |
| 2          | 5   | TB-200-617                | 1000mm x 125mm SAFALOG                  | COMTIMSAF0001 |  |
| 3          | 5   | TB-200-618                | 2100 X 145 X 45                         | COMTIMSAW0005 |  |
| 4          | 10  | M8 X 100 TORX WASHER HEAD | 100MM WASHER HEAD                       | COMA2WH8X100  |  |
| 5          | 10  | 30MM BOLT COVER           | 30MM BLACK CAP                          | COMPLACAP0001 |  |
| 6          | 20  | GROUND IRON               | FOUNDATION GROUND IRON                  |               |  |
| 7          | 10  | 300 x 300 x 400           | 0.036M <sup>3</sup> CONCRETE FOUNDATION |               |  |
|            |     |                           |                                         |               |  |

2. FINALLY, ENSURE THE UNIT IS LEVEL & PLUMB, ALL FIXINGS HAVE BEEN TIGHTENED AND PROTECTIVE CAPS IN PLACE. ADD CONCRETE TO THE FOUNDATION HOLE AND LEAVE FOR 48 HOURS

Tel: 01354 638359 www.onlineplaygrounds.co.uk