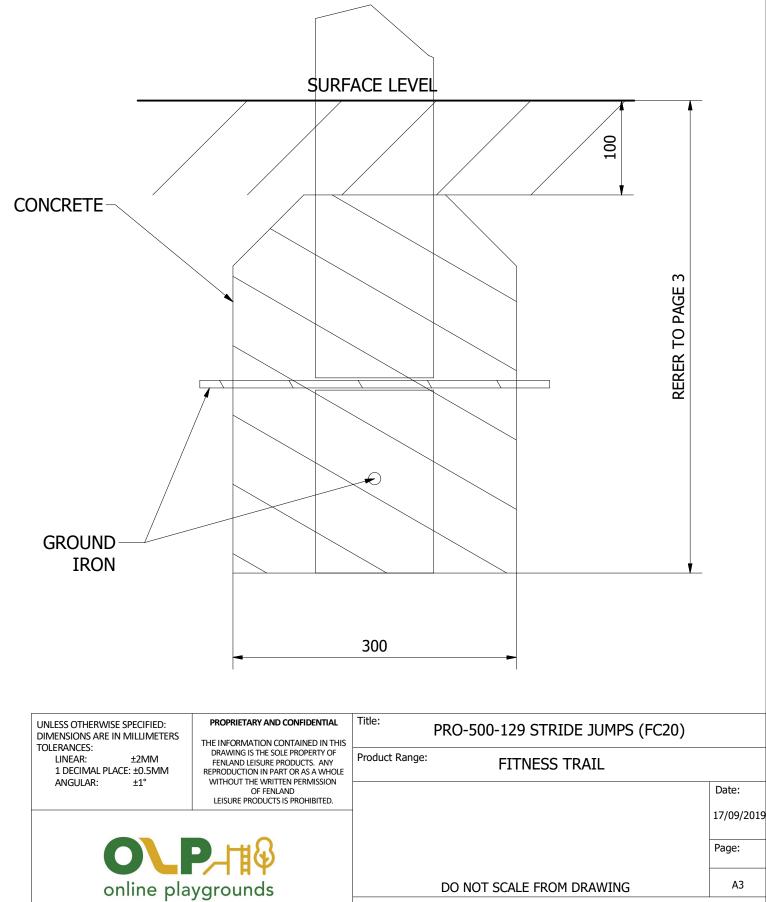

ALL FOUNDATIONS 300 X 300 X 500 DEEP UNLESS OTHERWISE SPECIFIED

| le:          | PRO-50   | 0-129 STRI  | DE JUMPS     | S (FC20) |            |
|--------------|----------|-------------|--------------|----------|------------|
| oduct Range: |          | FITNESS     | TRAIL        |          |            |
|              |          |             |              |          | Date:      |
|              |          |             |              |          | 17/09/2019 |
|              |          |             |              |          | Page:      |
|              | DO NOT   | SCALE FROM  | 1 DRAWING    | 3        | A3         |
| Tel: 0135    | 4 638359 | www.onlinep | laygrounds.c | :o.uk    |            |