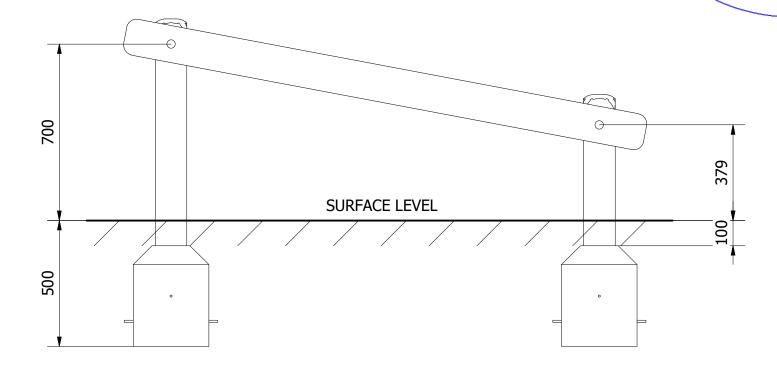

ALL FOUNDATIONS 300 X 300 X 500 DEEP UNLESS OTHERWISE SPECIFIED

| le:          | PRO-50   | 0-129 STRI  | DE JUMPS     | S (FC20) |            |
|--------------|----------|-------------|--------------|----------|------------|
| oduct Range: |          | FITNESS     | TRAIL        |          |            |
|              |          |             |              |          | Date:      |
|              |          |             |              |          | 17/09/2019 |
|              |          |             |              |          | Page:      |
|              | DO NOT   | SCALE FROM  | 1 DRAWING    | 3        | A3         |
| Tel: 0135    | 4 638359 | www.onlinep | laygrounds.c | :o.uk    |            |