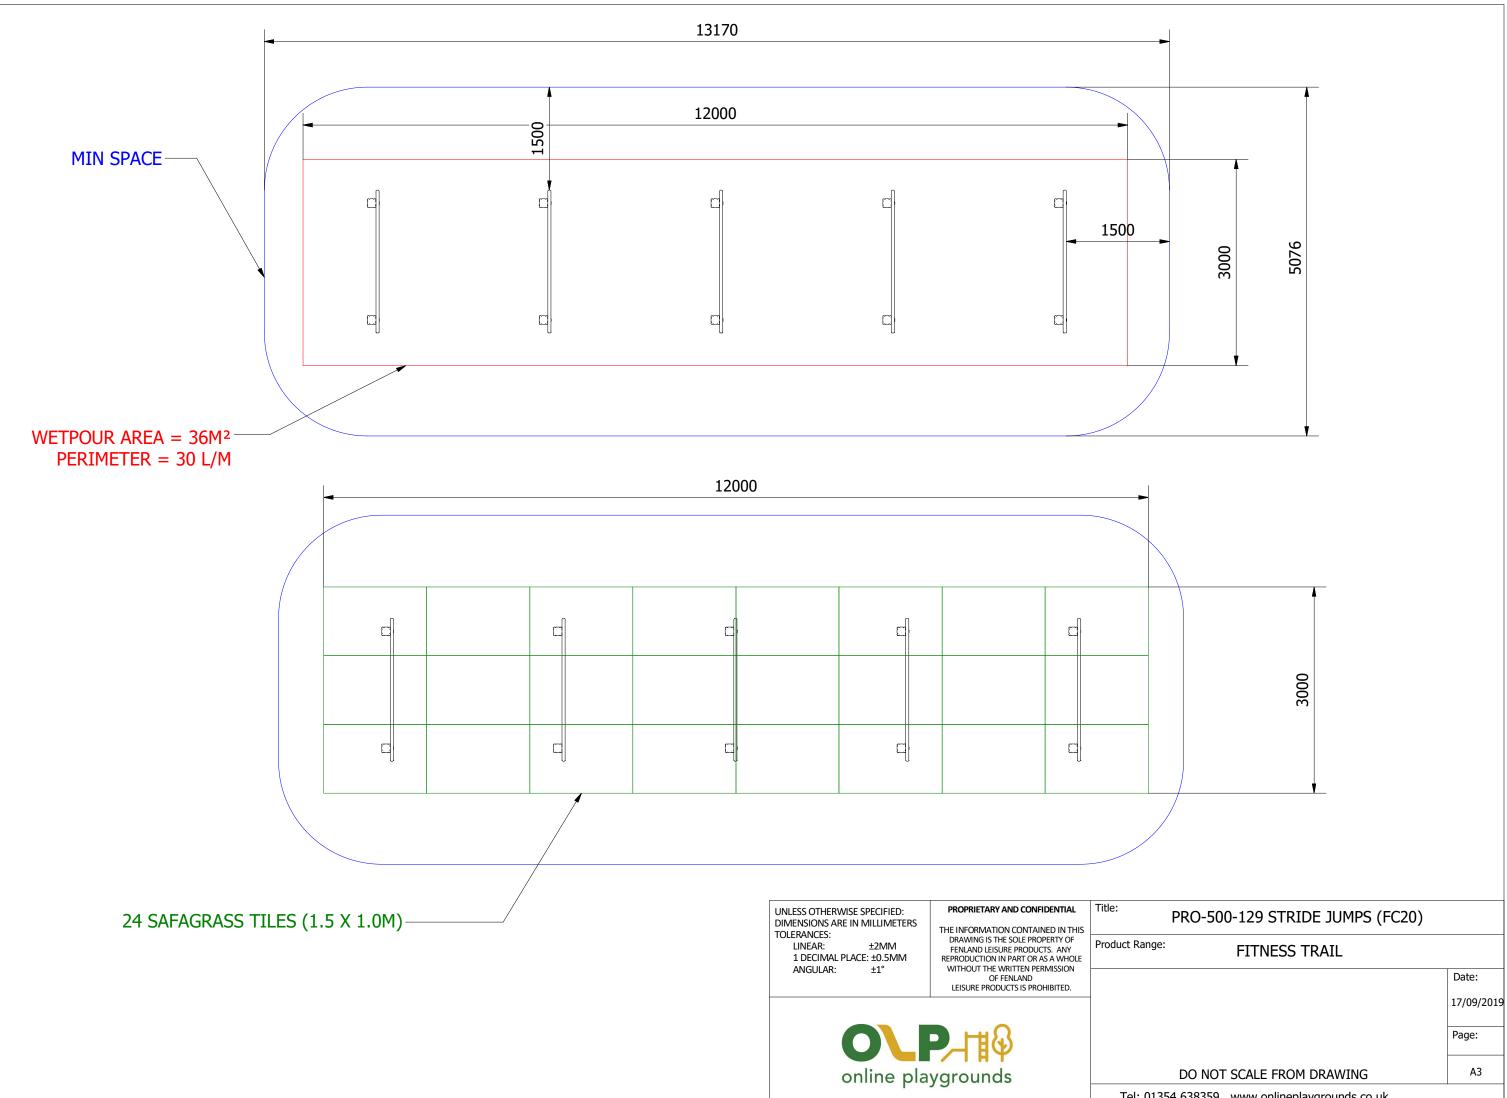

ALL FOUNDATIONS 300 X 300 X 500 DEEP UNLESS OTHERWISE SPECIFIED

| le:          | PRO-50   | 0-129 STRI  | DE JUMPS     | S (FC20) |            |
|--------------|----------|-------------|--------------|----------|------------|
| oduct Range: |          | FITNESS     | TRAIL        |          |            |
|              |          |             |              |          | Date:      |
|              |          |             |              |          | 17/09/2019 |
|              |          |             |              |          | Page:      |
|              | DO NOT   | SCALE FROM  | 1 DRAWING    | 3        | A3         |
| Tel: 0135    | 4 638359 | www.onlinep | laygrounds.c | :o.uk    |            |