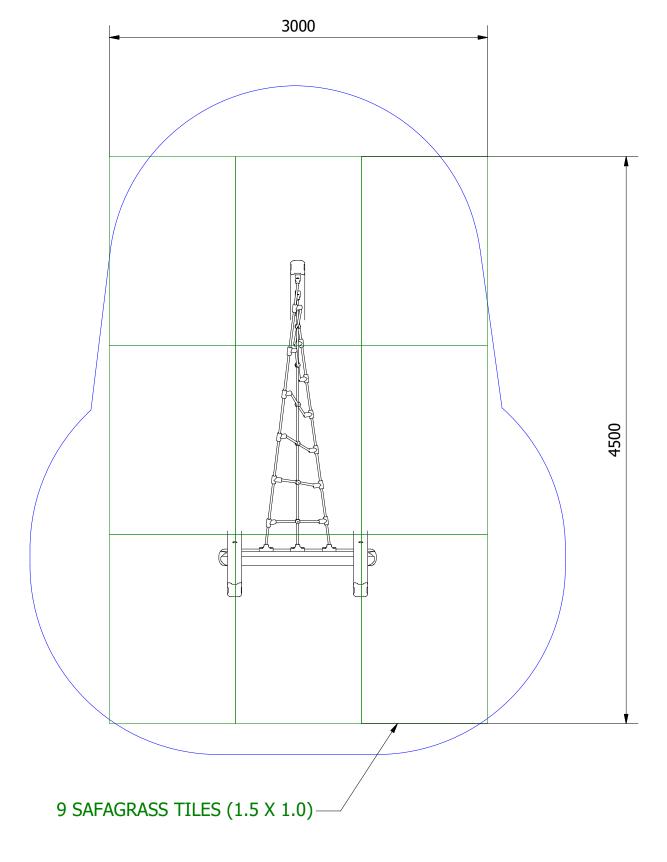

|      |               |                      | PARTS LIST                |                |                                        |                             |                                                                                                                                             |                            |                                                |            |
|------|---------------|----------------------|---------------------------|----------------|----------------------------------------|-----------------------------|---------------------------------------------------------------------------------------------------------------------------------------------|----------------------------|------------------------------------------------|------------|
| ITEM | QTY           | PART NUMBER          | DESCRIPTION               | STOCK NUMBER   |                                        |                             |                                                                                                                                             |                            |                                                |            |
| 1    |               | TB-200-018           | 2100 X 112MM SAFALOG      | COMTIMSAF0002  |                                        | 2                           |                                                                                                                                             |                            |                                                |            |
| 2    |               | TB-200-520           | 2300 X 112MM SAFALOG      | COMTIMSAF0002  |                                        |                             | 60                                                                                                                                          |                            | _                                              |            |
| 3    |               | TB-200-265           | 1250 X 112MM SAFALOG      | COMTIMSAF0002  |                                        |                             |                                                                                                                                             | ( 4                        |                                                |            |
| 4    |               | RS-100-041           | TWIST ROPE                | COMMINSAL 0002 |                                        |                             |                                                                                                                                             |                            |                                                |            |
| 5    |               | M12 X 180 COACH BOLT | M12 X 180 (DIN 603)       | COMA2CBM12X180 |                                        |                             |                                                                                                                                             |                            |                                                |            |
| 6    |               | M12 NYLOC NUT        | M12 NYLOC NUT (DIN 985)   | COMA2NNM12     |                                        |                             |                                                                                                                                             |                            |                                                |            |
| 7    |               | M12 WASHER           | M12 WASHER (DIN 125)      | COMA2FWM12     |                                        |                             |                                                                                                                                             |                            |                                                |            |
| 8    |               | 30MM BOLT COVER      | 30MM BLACK CAP            | COMPLACAP0001  |                                        |                             |                                                                                                                                             |                            |                                                |            |
| 9    |               | GROUND IRON          | FOUNDATION GROUND IRON    | COM LACALOUD   |                                        |                             |                                                                                                                                             |                            |                                                |            |
| 10   |               | 400 x 400 x 500      | 0.083 CONCRETE FOUNDATION |                |                                        |                             |                                                                                                                                             |                            |                                                |            |
|      | <u> </u>      | 100 X 100 X 300      | 0.00 CONCRETE TOONDATION  |                |                                        |                             |                                                                                                                                             |                            |                                                |            |
|      |               |                      |                           |                |                                        |                             |                                                                                                                                             | Lan                        |                                                |            |
|      |               |                      |                           |                |                                        |                             |                                                                                                                                             |                            |                                                |            |
|      |               |                      |                           |                |                                        |                             |                                                                                                                                             |                            |                                                |            |
|      |               |                      |                           |                |                                        |                             |                                                                                                                                             |                            |                                                |            |
|      |               |                      |                           |                |                                        | <b>\\\\\</b>                |                                                                                                                                             |                            |                                                |            |
|      |               |                      |                           | 3              |                                        | d       11                  | `                                                                                                                                           |                            |                                                |            |
|      |               |                      |                           | 3)             |                                        |                             |                                                                                                                                             |                            |                                                |            |
|      |               |                      |                           |                |                                        |                             |                                                                                                                                             |                            |                                                |            |
|      |               |                      |                           |                |                                        |                             |                                                                                                                                             |                            |                                                |            |
|      |               |                      |                           |                |                                        |                             |                                                                                                                                             | ***       II <sup>*</sup>  |                                                |            |
|      |               |                      |                           |                |                                        |                             |                                                                                                                                             |                            |                                                |            |
|      |               |                      |                           |                |                                        |                             |                                                                                                                                             |                            |                                                |            |
|      |               |                      |                           |                |                                        |                             |                                                                                                                                             |                            |                                                | /          |
|      | Ī             |                      |                           |                |                                        |                             |                                                                                                                                             |                            |                                                |            |
|      |               |                      |                           |                |                                        |                             |                                                                                                                                             |                            |                                                |            |
|      |               |                      |                           |                |                                        |                             |                                                                                                                                             |                            |                                                |            |
|      |               |                      |                           |                |                                        |                             |                                                                                                                                             |                            |                                                |            |
|      |               |                      | 6                         |                |                                        |                             |                                                                                                                                             |                            |                                                |            |
|      |               |                      |                           | ) // /         |                                        |                             |                                                                                                                                             |                            |                                                |            |
|      |               |                      |                           |                |                                        |                             |                                                                                                                                             |                            |                                                |            |
|      | 1640          |                      |                           |                | _                                      |                             |                                                                                                                                             |                            |                                                |            |
|      | Ť             |                      |                           |                | 1444                                   |                             |                                                                                                                                             |                            |                                                |            |
|      |               |                      |                           |                | <del>-</del>                           |                             |                                                                                                                                             |                            |                                                |            |
|      |               |                      |                           |                |                                        |                             |                                                                                                                                             |                            |                                                |            |
|      |               |                      |                           |                |                                        |                             |                                                                                                                                             |                            |                                                |            |
|      |               |                      |                           | — Y L          |                                        |                             |                                                                                                                                             |                            |                                                |            |
|      |               | \ \   _              | 1582                      | 720            |                                        |                             |                                                                                                                                             |                            |                                                |            |
|      | SURFACE LEVEL |                      |                           |                |                                        | UNLESS OTHERWISE SPECIFIED: | PROPRIETARY AND CONFIDENTIAL                                                                                                                | Title: DDO FOO             | ) 100 TWICT TO AVERGE (TTO)                    |            |
|      |               |                      |                           |                | DIN ACNICIONIC A DE INI NAILLIN ACTEDO |                             | PRU-500                                                                                                                                     | )-108 TWIST TRAVERSE (TT8) |                                                |            |
|      |               |                      |                           |                |                                        |                             | THE INFORMATION CONTAINED IN THIS<br>DRAWING IS THE SOLE PROPERTY OF<br>FENLAND LEISURE PRODUCTS. ANY<br>REPRODUCTION IN PART OR AS A WHOLE | Product Range:             | FITNESS TRAIL                                  |            |
|      |               |                      |                           |                | ANGULAR: ±1°                           |                             | WITHOUT THE WRITTEN PERMISSION                                                                                                              |                            |                                                | Date:      |
|      |               |                      |                           |                | 009                                    |                             | OF FENLAND<br>LEISURE PRODUCTS IS PROHIBITED.                                                                                               | <1.4M FFH                  |                                                | 07/05/2019 |
|      |               |                      |                           |                |                                        |                             |                                                                                                                                             |                            |                                                | 07/03/2019 |
|      |               |                      |                           |                |                                        | OLF                         | HW                                                                                                                                          |                            |                                                | Page:      |
|      |               |                      |                           |                | <u> </u>                               |                             | <b>7</b> /1 #Ψ                                                                                                                              |                            |                                                |            |
|      |               |                      |                           |                |                                        | online playgrounds          |                                                                                                                                             |                            |                                                |            |
|      |               |                      |                           |                |                                        | online play                 | ygrounds                                                                                                                                    | DO NO                      | Γ SCALE FROM DRAWING                           | А3         |
|      |               |                      |                           |                |                                        | online play                 | grounds                                                                                                                                     |                            | SCALE FROM DRAWING www.onlineplaygrounds.co.uk | A3         |