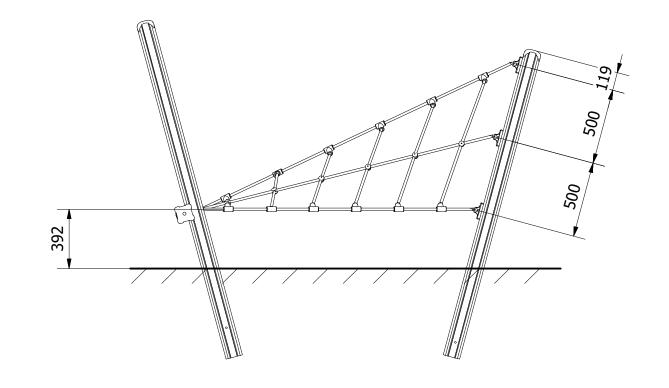

1. CREATE THE H FRAME AS SHOWN BELOW USING THE SUPPLIED FIXINGS. POSITION THE H-FRAME INTO THE FOUNDATION HOLES AND BRACE AT APPROX 15' FROM HORIZONTAL, CONCRETE THE TWO POSTS IN AND WAIT FOR 48 HOURS TO SET.

- 2. WITH THE POSTS SET IN THE FOUNDATION, CONNECT THE NET TO THE H-FRAME USING THE SUPPLIED SCREWS. POSITION THE REMAINING SINGLE POST IN THE FOUNDATION AND ANGLE AWAY FROM THE H-FRAME (15' FROM HORIZONTAL).
- 3. POSITION THE ROPE AGAINST THE SINGLE POST (AS SHOWN BELOW) ENSURE ROPE IS ADEQUATELY TENSIONED AND SECURE IN PLACE.

4. FINALLY, ENSURE ALL FIXINGS HAVE BEEN TIGHTENED AND PROTECTIVE CAPS IN PLACE, ADD CONCRETE TO EACH FOUNDATION HOLE AND LEAVE FOR 48 HOURS

UNLESS OTHERWISE SPECIFIED: DIMENSIONS ARE IN MILLIMETERS THE INFORMATION CONTAINED IN THIS TOLERANCES: DRAWING IS THE SOLE PROPERTY OF FENLAND LEISURE PRODUCTS. ANY REPRODUCTION IN PART OR AS A WHOLE 1 DECIMAL PLACE: ±0.5MM WITHOUT THE WRITTEN PERMISSION ANGULAR: OF FENLAND LEISURE PRODUCTS IS PROHIBITED