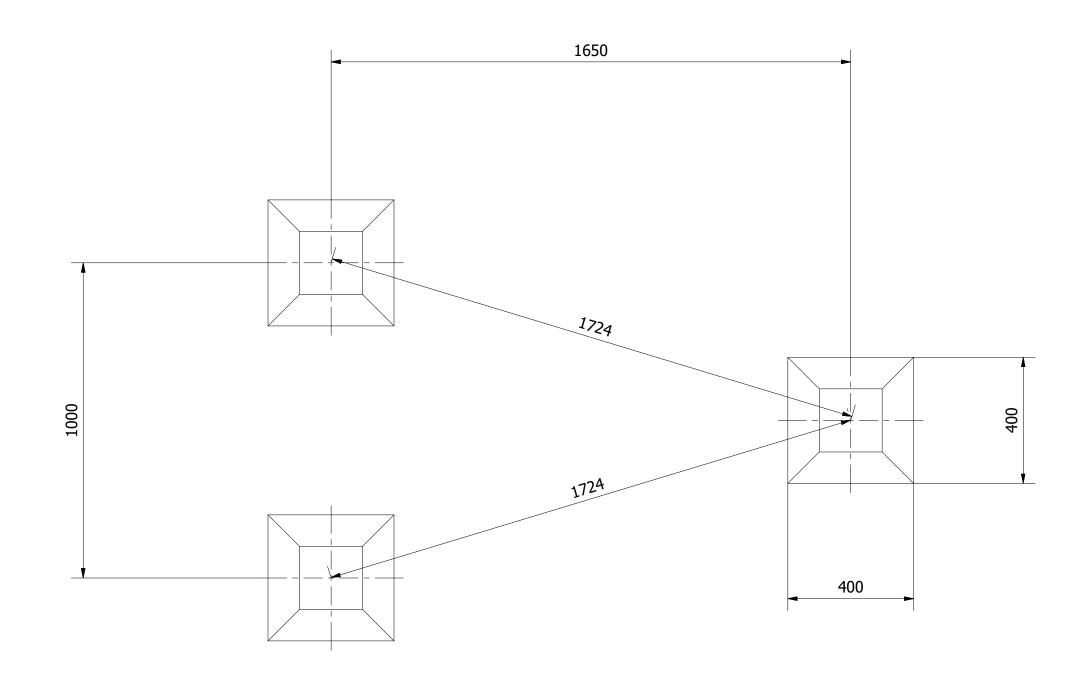

1. CREATE THE H FRAME AS SHOWN BELOW USING THE SUPPLIED FIXINGS. POSITION THE H-FRAME INTO THE FOUNDATION HOLES AND BRACE AT APPROX 15' FROM HORIZONTAL, CONCRETE THE TWO POSTS IN AND WAIT FOR 48 HOURS TO SET.

- 2. WITH THE POSTS SET IN THE FOUNDATION, CONNECT THE NET TO THE H-FRAME USING THE SUPPLIED SCREWS. POSITION THE REMAINING SINGLE POST IN THE FOUNDATION AND ANGLE AWAY FROM THE H-FRAME (15' FROM HORIZONTAL).
- 3. POSITION THE ROPE AGAINST THE SINGLE POST (AS SHOWN BELOW) ENSURE ROPE IS ADEQUATELY TENSIONED AND SECURE IN PLACE.

4. FINALLY, ENSURE ALL FIXINGS HAVE BEEN TIGHTENED AND PROTECTIVE CAPS IN PLACE, ADD CONCRETE TO EACH FOUNDATION HOLE AND LEAVE FOR 48 HOURS

UNLESS OTHERWISE SPECIFIED: DIMENSIONS ARE IN MILLIMETERS THE INFORMATION CONTAINED IN THIS TOLERANCES: DRAWING IS THE SOLE PROPERTY OF FENLAND LEISURE PRODUCTS. ANY REPRODUCTION IN PART OR AS A WHOLE 1 DECIMAL PLACE: ±0.5MM WITHOUT THE WRITTEN PERMISSION ANGULAR: OF FENLAND LEISURE PRODUCTS IS PROHIBITED