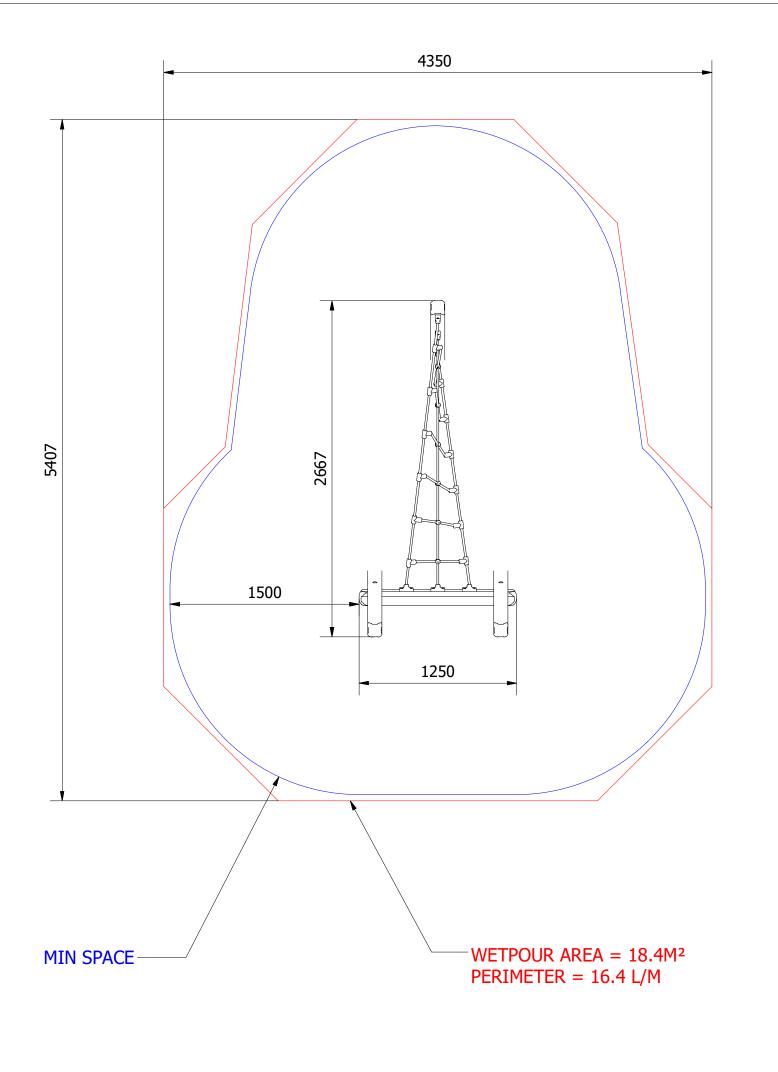

|      |               |                      | PARTS LIST                |                |                                        |                             |                                                                                                                                             |                            |                                                |            |
|------|---------------|----------------------|---------------------------|----------------|----------------------------------------|-----------------------------|---------------------------------------------------------------------------------------------------------------------------------------------|----------------------------|------------------------------------------------|------------|
| ITEM | QTY           | PART NUMBER          | DESCRIPTION               | STOCK NUMBER   |                                        |                             |                                                                                                                                             |                            |                                                |            |
| 1    |               | TB-200-018           | 2100 X 112MM SAFALOG      | COMTIMSAF0002  |                                        | 2                           |                                                                                                                                             |                            |                                                |            |
| 2    |               | TB-200-520           | 2300 X 112MM SAFALOG      | COMTIMSAF0002  |                                        |                             | 60                                                                                                                                          |                            | _                                              |            |
| 3    |               | TB-200-265           | 1250 X 112MM SAFALOG      | COMTIMSAF0002  |                                        |                             |                                                                                                                                             | ( 4                        |                                                |            |
| 4    |               | RS-100-041           | TWIST ROPE                | COMMINSAL 0002 |                                        |                             |                                                                                                                                             |                            |                                                |            |
| 5    |               | M12 X 180 COACH BOLT | M12 X 180 (DIN 603)       | COMA2CBM12X180 |                                        |                             |                                                                                                                                             |                            |                                                |            |
| 6    |               | M12 NYLOC NUT        | M12 NYLOC NUT (DIN 985)   | COMA2NNM12     |                                        |                             |                                                                                                                                             |                            |                                                |            |
| 7    |               | M12 WASHER           | M12 WASHER (DIN 125)      | COMA2FWM12     |                                        |                             |                                                                                                                                             |                            |                                                |            |
| 8    |               | 30MM BOLT COVER      | 30MM BLACK CAP            | COMPLACAP0001  |                                        |                             |                                                                                                                                             |                            |                                                |            |
| 9    |               | GROUND IRON          | FOUNDATION GROUND IRON    | COM LACALOUD   |                                        |                             |                                                                                                                                             |                            |                                                |            |
| 10   |               | 400 x 400 x 500      | 0.083 CONCRETE FOUNDATION |                |                                        |                             |                                                                                                                                             |                            |                                                |            |
|      | <u> </u>      | 100 X 100 X 300      | 0.00 CONCRETE TOONDATION  |                |                                        |                             |                                                                                                                                             |                            |                                                |            |
|      |               |                      |                           |                |                                        |                             |                                                                                                                                             | Lan                        |                                                |            |
|      |               |                      |                           |                |                                        |                             |                                                                                                                                             |                            |                                                |            |
|      |               |                      |                           |                |                                        |                             |                                                                                                                                             |                            |                                                |            |
|      |               |                      |                           |                |                                        |                             |                                                                                                                                             |                            |                                                |            |
|      |               |                      |                           |                |                                        | <b>\\\\\</b>                |                                                                                                                                             |                            |                                                |            |
|      |               |                      |                           | 3              |                                        | d       11                  | `                                                                                                                                           |                            |                                                |            |
|      |               |                      |                           | 3)             |                                        |                             |                                                                                                                                             |                            |                                                |            |
|      |               |                      |                           |                |                                        |                             |                                                                                                                                             |                            |                                                |            |
|      |               |                      |                           |                |                                        |                             |                                                                                                                                             |                            |                                                |            |
|      |               |                      |                           |                |                                        |                             |                                                                                                                                             | ***       II <sup>*</sup>  |                                                |            |
|      |               |                      |                           |                |                                        |                             |                                                                                                                                             |                            |                                                |            |
|      |               |                      |                           |                |                                        |                             |                                                                                                                                             |                            |                                                |            |
|      |               |                      |                           |                |                                        |                             |                                                                                                                                             |                            |                                                | /          |
|      | Ī             |                      |                           |                |                                        |                             |                                                                                                                                             |                            |                                                |            |
|      |               |                      |                           |                |                                        |                             |                                                                                                                                             |                            |                                                |            |
|      |               |                      |                           |                |                                        |                             |                                                                                                                                             |                            |                                                |            |
|      |               |                      |                           |                |                                        |                             |                                                                                                                                             |                            |                                                |            |
|      |               |                      | 6                         |                |                                        |                             |                                                                                                                                             |                            |                                                |            |
|      |               |                      |                           | ) // /         |                                        |                             |                                                                                                                                             |                            |                                                |            |
|      |               |                      |                           |                |                                        |                             |                                                                                                                                             |                            |                                                |            |
|      | 1640          |                      |                           |                | _                                      |                             |                                                                                                                                             |                            |                                                |            |
|      | Ť             |                      |                           |                | 1444                                   |                             |                                                                                                                                             |                            |                                                |            |
|      |               |                      |                           |                | <del>-</del>                           |                             |                                                                                                                                             |                            |                                                |            |
|      |               |                      |                           |                |                                        |                             |                                                                                                                                             |                            |                                                |            |
|      |               |                      |                           |                |                                        |                             |                                                                                                                                             |                            |                                                |            |
|      |               |                      |                           | — Y L          |                                        |                             |                                                                                                                                             |                            |                                                |            |
|      |               | \ \   _              | 1582                      | 720            |                                        |                             |                                                                                                                                             |                            |                                                |            |
|      | SURFACE LEVEL |                      |                           |                |                                        | UNLESS OTHERWISE SPECIFIED: | PROPRIETARY AND CONFIDENTIAL                                                                                                                | Title: DDO FOO             | ) 100 TWICT TO AVERGE (TTO)                    |            |
|      |               |                      |                           |                | DIN ACNICIONIC A DE INI NAILLIN ACTEDO |                             | PRU-500                                                                                                                                     | )-108 TWIST TRAVERSE (TT8) |                                                |            |
|      |               |                      |                           |                |                                        |                             | THE INFORMATION CONTAINED IN THIS<br>DRAWING IS THE SOLE PROPERTY OF<br>FENLAND LEISURE PRODUCTS. ANY<br>REPRODUCTION IN PART OR AS A WHOLE | Product Range:             | FITNESS TRAIL                                  |            |
|      |               |                      |                           |                | ANGULAR: ±1°                           |                             | WITHOUT THE WRITTEN PERMISSION                                                                                                              |                            |                                                | Date:      |
|      |               |                      |                           |                | 009                                    |                             | OF FENLAND<br>LEISURE PRODUCTS IS PROHIBITED.                                                                                               | <1.4M FFH                  |                                                | 07/05/2019 |
|      |               |                      |                           |                |                                        |                             |                                                                                                                                             |                            |                                                | 07/03/2019 |
|      |               |                      |                           |                |                                        | OLF                         | HW                                                                                                                                          |                            |                                                | Page:      |
|      |               |                      |                           |                | <u> </u>                               |                             | <b>7</b> /1 #Ψ                                                                                                                              |                            |                                                |            |
|      |               |                      |                           |                |                                        | online playgrounds          |                                                                                                                                             |                            |                                                |            |
|      |               |                      |                           |                |                                        | online play                 | ygrounds                                                                                                                                    | DO NO                      | Γ SCALE FROM DRAWING                           | А3         |
|      |               |                      |                           |                |                                        | online play                 | grounds                                                                                                                                     |                            | SCALE FROM DRAWING www.onlineplaygrounds.co.uk | A3         |