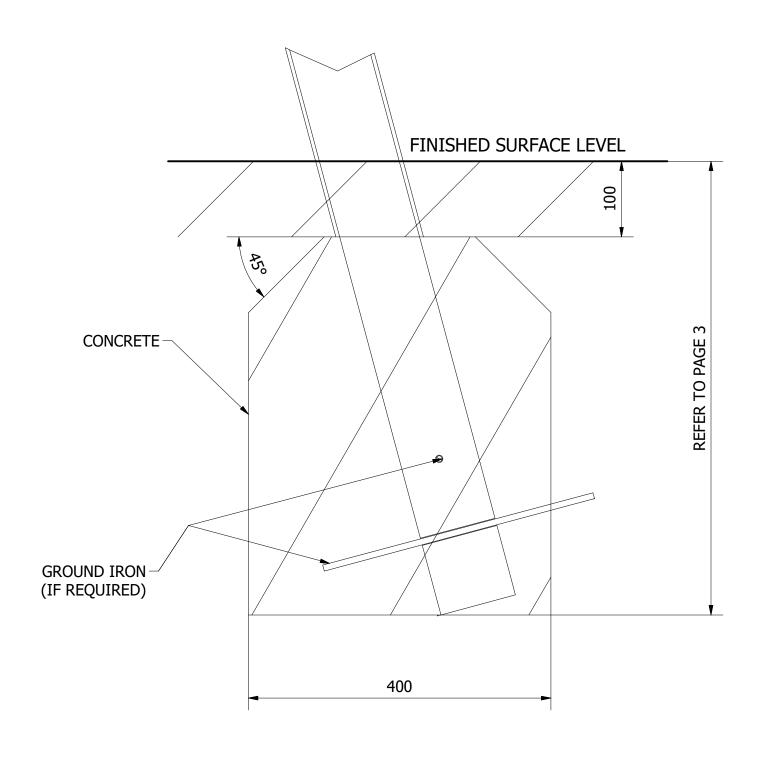

1. CREATE THE H FRAME AS SHOWN BELOW USING THE SUPPLIED FIXINGS. POSITION THE H-FRAME INTO THE FOUNDATION HOLES AND BRACE AT APPROX 15' FROM HORIZONTAL, CONCRETE THE TWO POSTS IN AND WAIT FOR 48 HOURS TO SET.

4. FINALLY, ENSURE ALL FIXINGS HAVE BEEN TIGHTENED AND PROTECTIVE CAPS IN PLACE, ADD CONCRETE TO EACH FOUNDATION HOLE AND LEAVE FOR 48 HOURS

UNLESS OTHERWISE SPECIFIED: DIMENSIONS ARE IN MILLIMETERS THE INFORMATION CONTAINED IN THIS TOLERANCES: DRAWING IS THE SOLE PROPERTY OF FENLAND LEISURE PRODUCTS. ANY REPRODUCTION IN PART OR AS A WHOLE 1 DECIMAL PLACE: ±0.5MM WITHOUT THE WRITTEN PERMISSION ANGULAR: OF FENLAND LEISURE PRODUCTS IS PROHIBITED