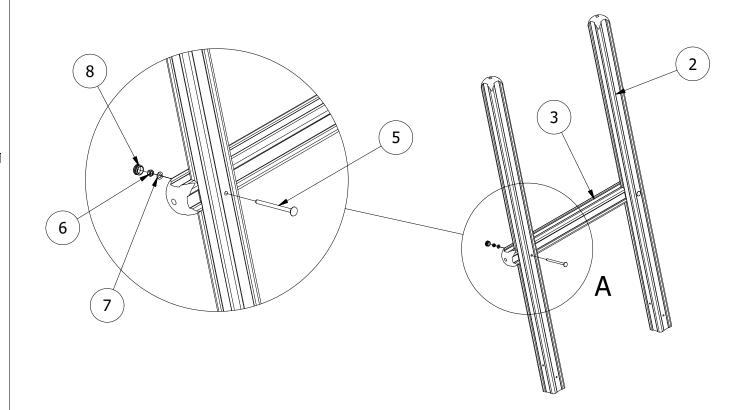

1. CREATE THE H FRAME AS SHOWN BELOW USING THE SUPPLIED FIXINGS. POSITION THE H-FRAME INTO THE FOUNDATION HOLES AND BRACE AT APPROX 15' FROM HORIZONTAL, CONCRETE THE TWO POSTS IN AND WAIT FOR 48 HOURS TO SET.