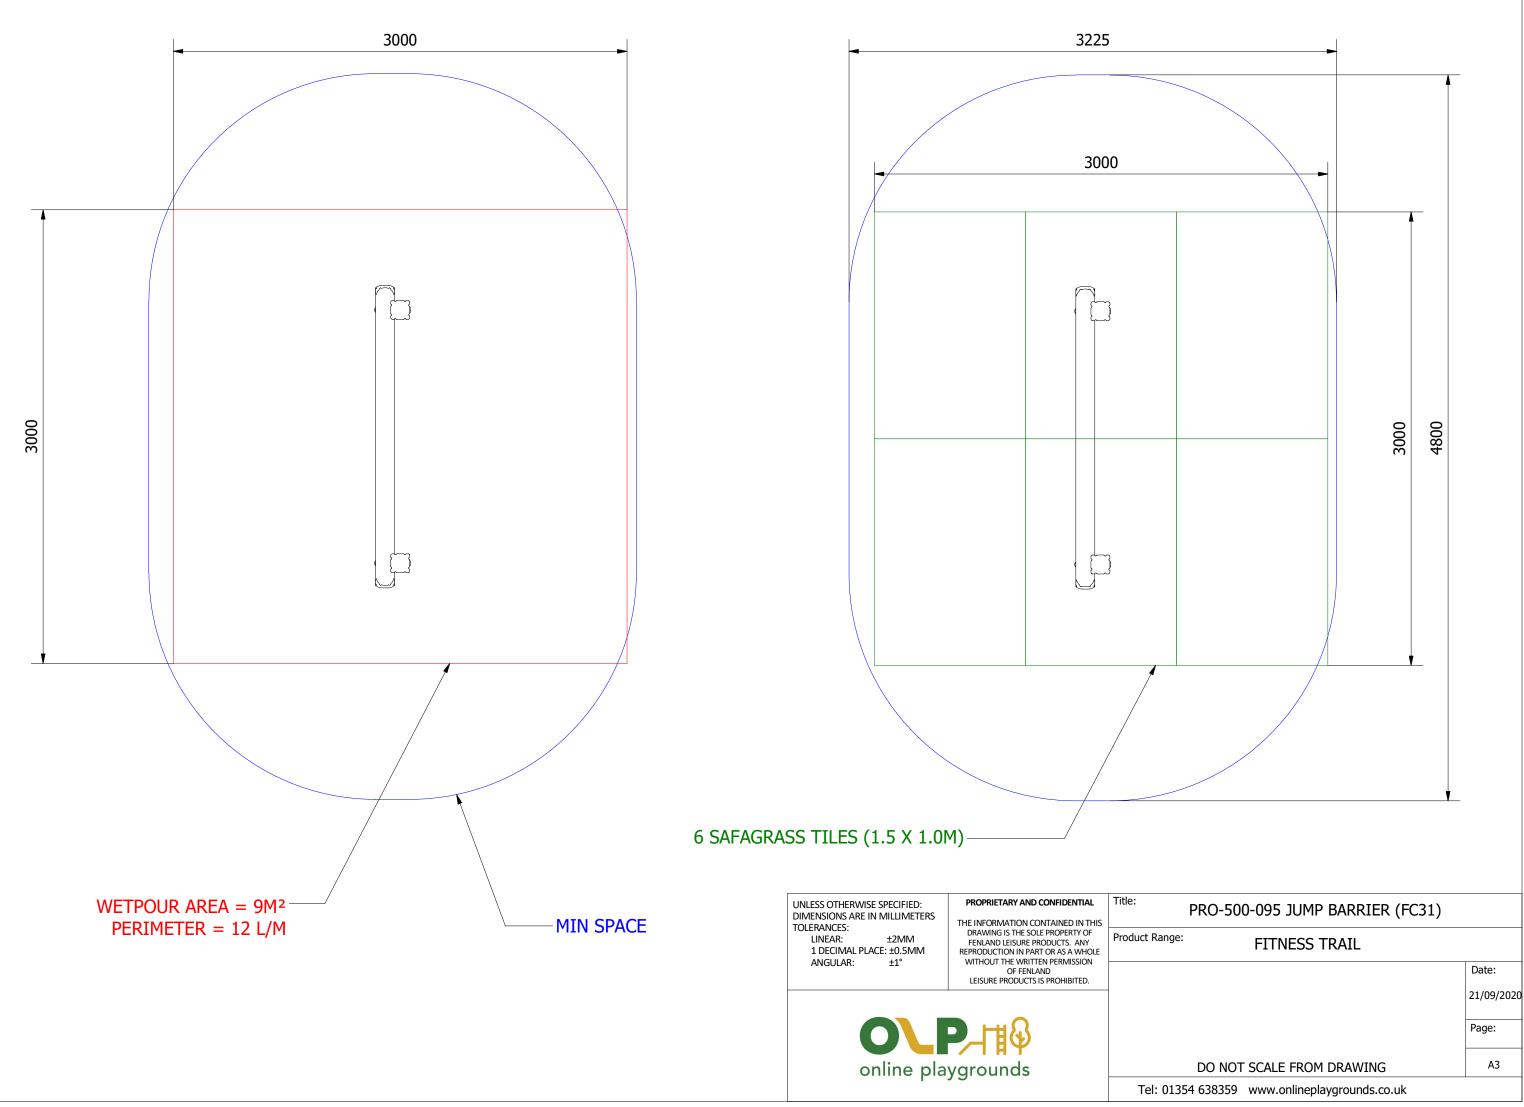

## PRO-500-095 JUMP BARRIER (FC31)

| luct Range:       | FITNESS TRAIL               |            |
|-------------------|-----------------------------|------------|
|                   |                             | Date:      |
|                   |                             | 21/09/2020 |
|                   |                             | Page:      |
| DO NOT            | SCALE FROM DRAWING          | A3         |
| Tel: 01354 638359 | www.onlineplaygrounds.co.uk |            |