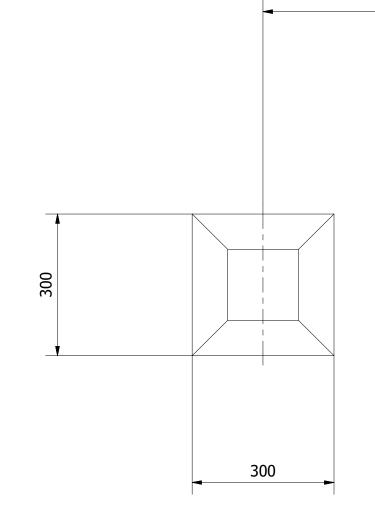

|                  |                                                | Page:      |
|                 | online playgrounds                                           |                                                                                                                       |                  | SCALE FROM DRAWING www.onlineplaygrounds.co.uk | A3         |
|                 | <u> </u>                                                     |                                                                                                                       | 101.0100 (000000 |                                                |            |



ALL FOUNDATIONS 300 X 300 X 600 DEEP UNLESS OTHERWISE SPECIFIED









## PRO-500-095 JUMP BARRIER (FC31)

| luct Range:       | FITNESS TRAIL               |            |
|-------------------|-----------------------------|------------|
|                   |                             | Date:      |
|                   |                             | 21/09/2020 |
|                   |                             | Page:      |
| DO NOT            | SCALE FROM DRAWING          | A3         |
| Tel: 01354 638359 | www.onlineplaygrounds.co.uk |            |



2. FINALLY, ENSURE THE UNIT IS LEVEL & PLUMB, ALL FIXINGS HAVE BEEN TIGHTENED AND PROTECTIVE CAPS IN PLACE. ADD CONCRETE TO THE FOUNDATION HOLE AND LEAVE FOR 48 HOURS