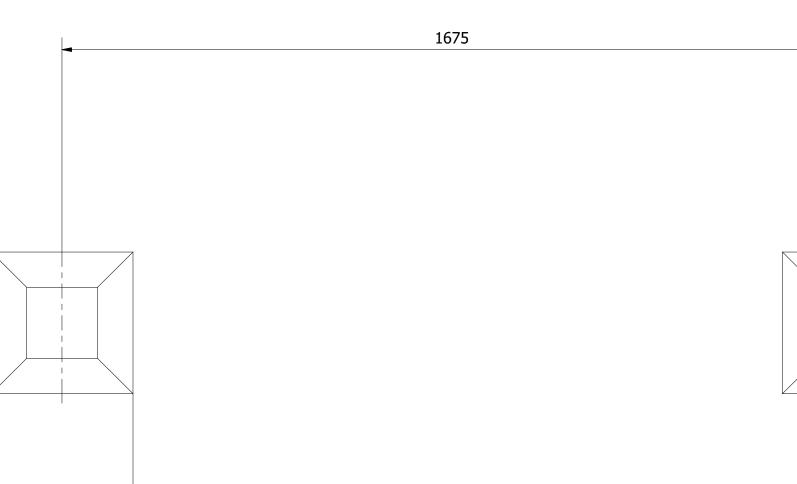

|                  |                                                | Page:      |
|                 | online playgrounds                                           |                                                                                                                       |                  | SCALE FROM DRAWING www.onlineplaygrounds.co.uk | A3         |
|                 | <u> </u>                                                     |                                                                                                                       | 101.0100 (000000 |                                                |            |



ALL FOUNDATIONS 300 X 300 X 600 DEEP UNLESS OTHERWISE SPECIFIED









## PRO-500-095 JUMP BARRIER (FC31)

| luct Range:       | FITNESS TRAIL               |            |
|-------------------|-----------------------------|------------|
|                   |                             | Date:      |
|                   |                             | 21/09/2020 |
|                   |                             | Page:      |
| DO NOT            | SCALE FROM DRAWING          | A3         |
| Tel: 01354 638359 | www.onlineplaygrounds.co.uk |            |



2. FINALLY, ENSURE THE UNIT IS LEVEL & PLUMB, ALL FIXINGS HAVE BEEN TIGHTENED AND PROTECTIVE CAPS IN PLACE. ADD CONCRETE TO THE FOUNDATION HOLE AND LEAVE FOR 48 HOURS