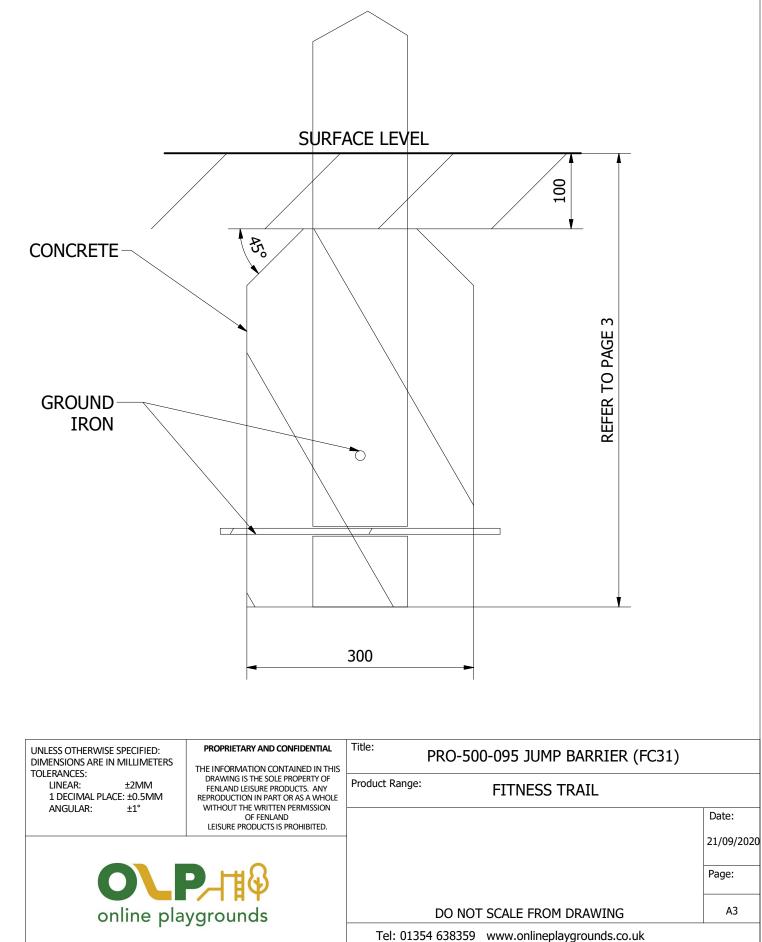

ALL FOUNDATIONS 300 X 300 X 600 DEEP UNLESS OTHERWISE SPECIFIED

## PRO-500-095 JUMP BARRIER (FC31)

| luct Range:       | FITNESS TRAIL               |            |
|-------------------|-----------------------------|------------|
|                   |                             | Date:      |
|                   |                             | 21/09/2020 |
|                   |                             | Page:      |
| DO NOT            | SCALE FROM DRAWING          | A3         |
| Tel: 01354 638359 | www.onlineplaygrounds.co.uk |            |