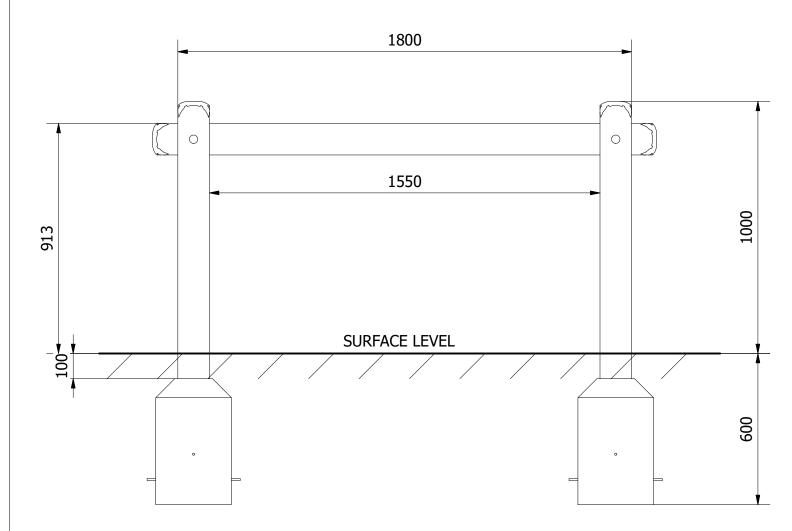

ALL FOUNDATIONS 300 X 300 X 600 DEEP UNLESS OTHERWISE SPECIFIED

## PRO-500-095 JUMP BARRIER (FC31)

| luct Range:       | FITNESS TRAIL               |            |
|-------------------|-----------------------------|------------|
|                   |                             | Date:      |
|                   |                             | 21/09/2020 |
|                   |                             | Page:      |
| DO NOT            | SCALE FROM DRAWING          | A3         |
| Tel: 01354 638359 | www.onlineplaygrounds.co.uk |            |