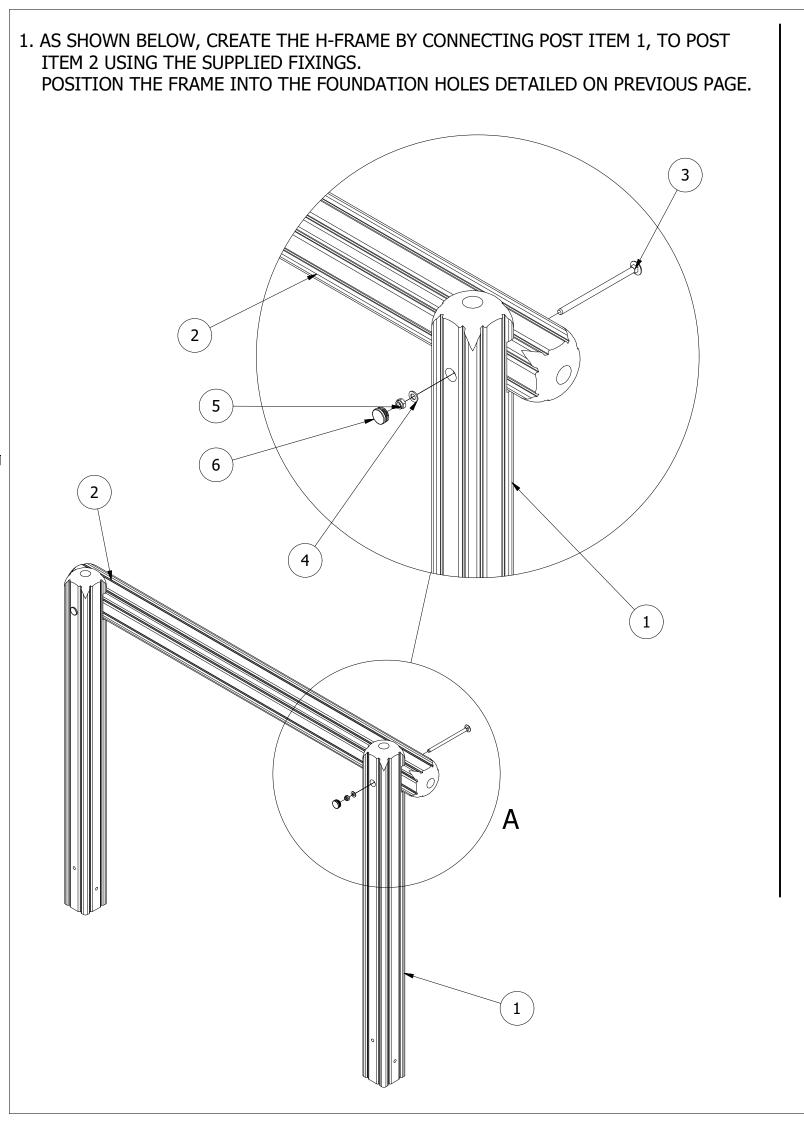

| PARTS LIST     |     |                      |                                         |                |  |
|----------------|-----|----------------------|-----------------------------------------|----------------|--|
| ITEM           | QTY | PART NUMBER          | DESCRIPTION                             | STOCK NUMBER   |  |
| 1              | 2   | TB-200-495           | 1600mm x 125mm SAFALOG                  | COMTIMSAF0001  |  |
| 2              | 1   | TB-200-726           | 2000mm x 125mm SAFALOG                  | COMTIMSAF0001  |  |
| 3              | 2   | M12 X 220 COACH BOLT | M12 X 220 (DIN 603)                     | COMA2CBM12X220 |  |
| 4              | 2   | M12 WASHER           | M12 WASHER (DIN 125)                    | COMA2FWM12     |  |
| 5              | 2   | M12 NYLOC NUT        | M12 NYLOC NUT (DIN 985)                 | COMA2NNM12     |  |
| 6              | 2   | 30MM BOLT COVER      | 30MM BLACK CAP                          | COMPLACAP0001  |  |
| 7              | 4   | GROUND IRON          | FOUNDATION GROUND IRON                  |                |  |
| 8              | 2   | 300 x 300 x 500      | 0.045M <sup>3</sup> CONCRETE FOUNDATION |                |  |
| INDICATOR SIGN |     |                      |                                         |                |  |

2. FINALLY, ENSURE THE UNIT IS LEVEL & PLUMB, ALL FIXINGS HAVE BEEN TIGHTENED AND PROTECTIVE CAPS IN PLACE. ADD CONCRETE TO THE FOUNDATION HOLE AND LEAVE FOR 48 HOURS