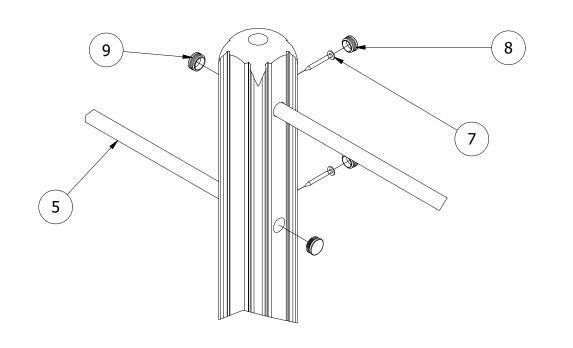

## Tel: 01354 638359 www.onlineplaygrounds.co.uk

1. POSITION THE UPRIGHT POSTS INTO THE FOUNDATION HOLES AND BRACE. PUSH THE PULL UP BAR (ITEM 5) THROUGH THE BORED HOLES CONNECTING THE TIMBERS TOGETHER IN A LÍNE.

2. WITH THE TIMBERS CONNECTED AND BRACED, SECURE IN PLACE USING THE SUPPLIED FIXINGS AS ILLUSTRATED BELOW.

3. FINALLY, ENSURE ALL FIXINGS HAVE BEEN TIGHTENED AND PROTECTIVE CAPS IN PLACE. ADD CONCRETE TO EACH FOUNDATION HOLE AND LEAVE FOR 48 HOURS