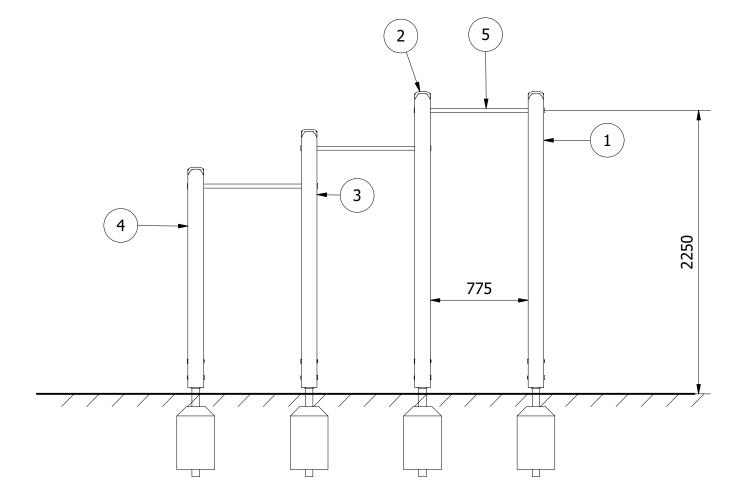

## Tel: 01354 638359 www.onlineplaygrounds.co.uk

1. POSITION THE UPRIGHT POSTS INTO THE FOUNDATION HOLES AND BRACE. PUSH THE PULL UP BAR (ITEM 5) THROUGH THE BORED HOLES CONNECTING THE TIMBERS TOGETHER IN A LÍNE.

2. WITH THE TIMBERS CONNECTED AND BRACED, SECURE IN PLACE USING THE SUPPLIED FIXINGS AS ILLUSTRATED BELOW.

3. FINALLY, ENSURE ALL FIXINGS HAVE BEEN TIGHTENED AND PROTECTIVE CAPS IN PLACE. ADD CONCRETE TO EACH FOUNDATION HOLE AND LEAVE FOR 48 HOURS