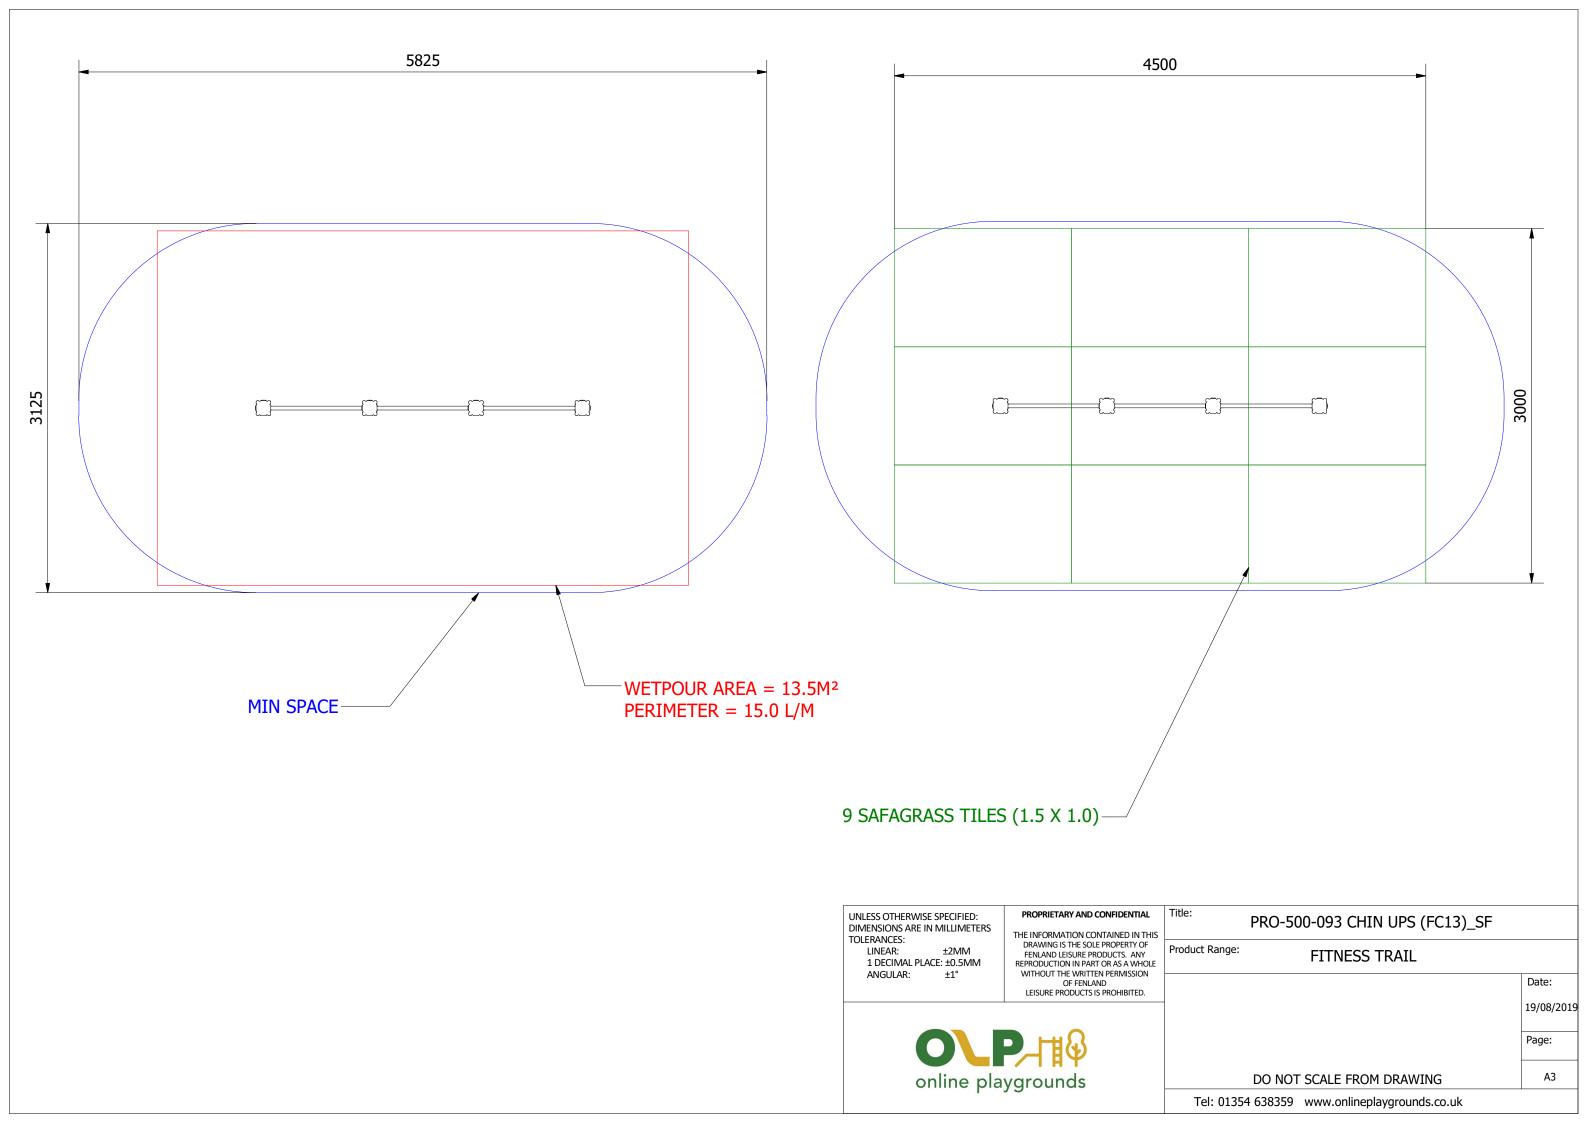

## PRO-500-093 CHIN UPS (FC13)\_SF

## FITNESS TRAIL

|                           | Date:      |
|---------------------------|------------|
|                           | 19/08/2019 |
|                           | Page:      |
| DO NOT SCALE FROM DRAWING | A3         |
|                           |            |