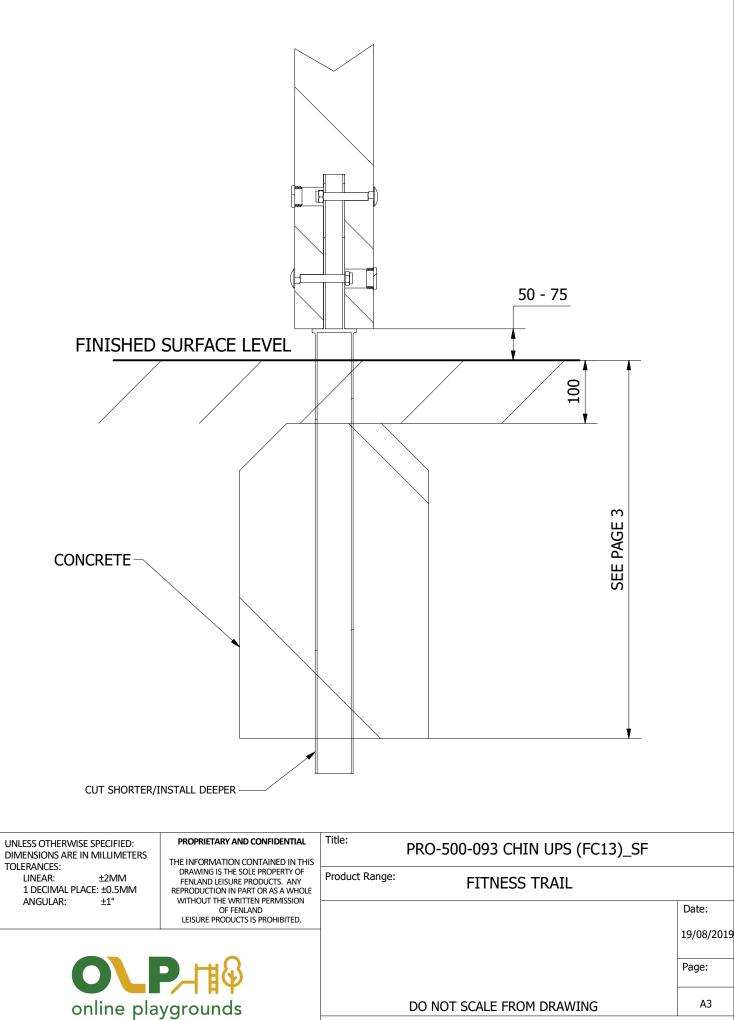

ALL FOUNDATIONS 300 X 300 X 600 DEEP UNLESS OTHERWISE SPECIFIED

2. WITH THE TIMBERS CONNECTED AND BRACED, SECURE IN PLACE USING THE SUPPLIED FIXINGS AS ILLUSTRATED BELOW.

3. FINALLY, ENSURE ALL FIXINGS HAVE BEEN TIGHTENED AND PROTECTIVE CAPS IN PLACE. ADD CONCRETE TO EACH FOUNDATION HOLE AND LEAVE FOR 48 HOURS