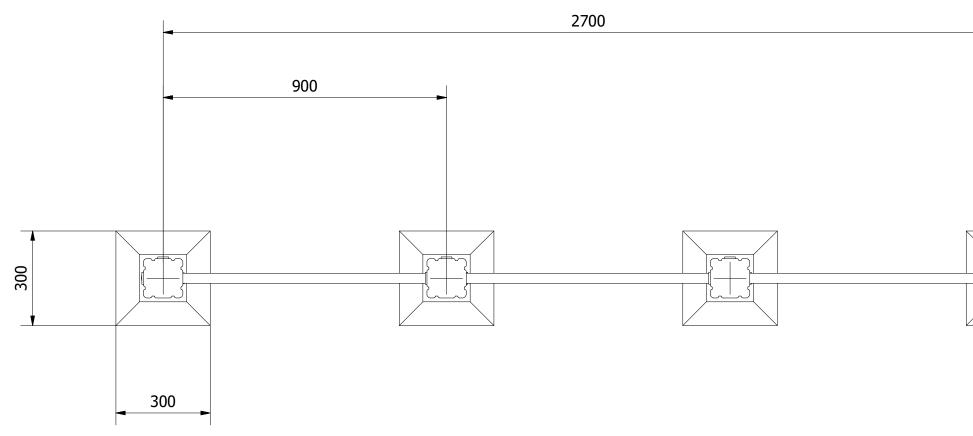

ALL FOUNDATIONS 300 X 300 X 600 DEEP UNLESS OTHERWISE SPECIFIED

## Tel: 01354 638359 www.onlineplaygrounds.co.uk

1. POSITION THE UPRIGHT POSTS INTO THE FOUNDATION HOLES AND BRACE. PUSH THE PULL UP BAR (ITEM 5) THROUGH THE BORED HOLES CONNECTING THE TIMBERS TOGETHER IN A LÍNE.

2. WITH THE TIMBERS CONNECTED AND BRACED, SECURE IN PLACE USING THE SUPPLIED FIXINGS AS ILLUSTRATED BELOW.

3. FINALLY, ENSURE ALL FIXINGS HAVE BEEN TIGHTENED AND PROTECTIVE CAPS IN PLACE. ADD CONCRETE TO EACH FOUNDATION HOLE AND LEAVE FOR 48 HOURS