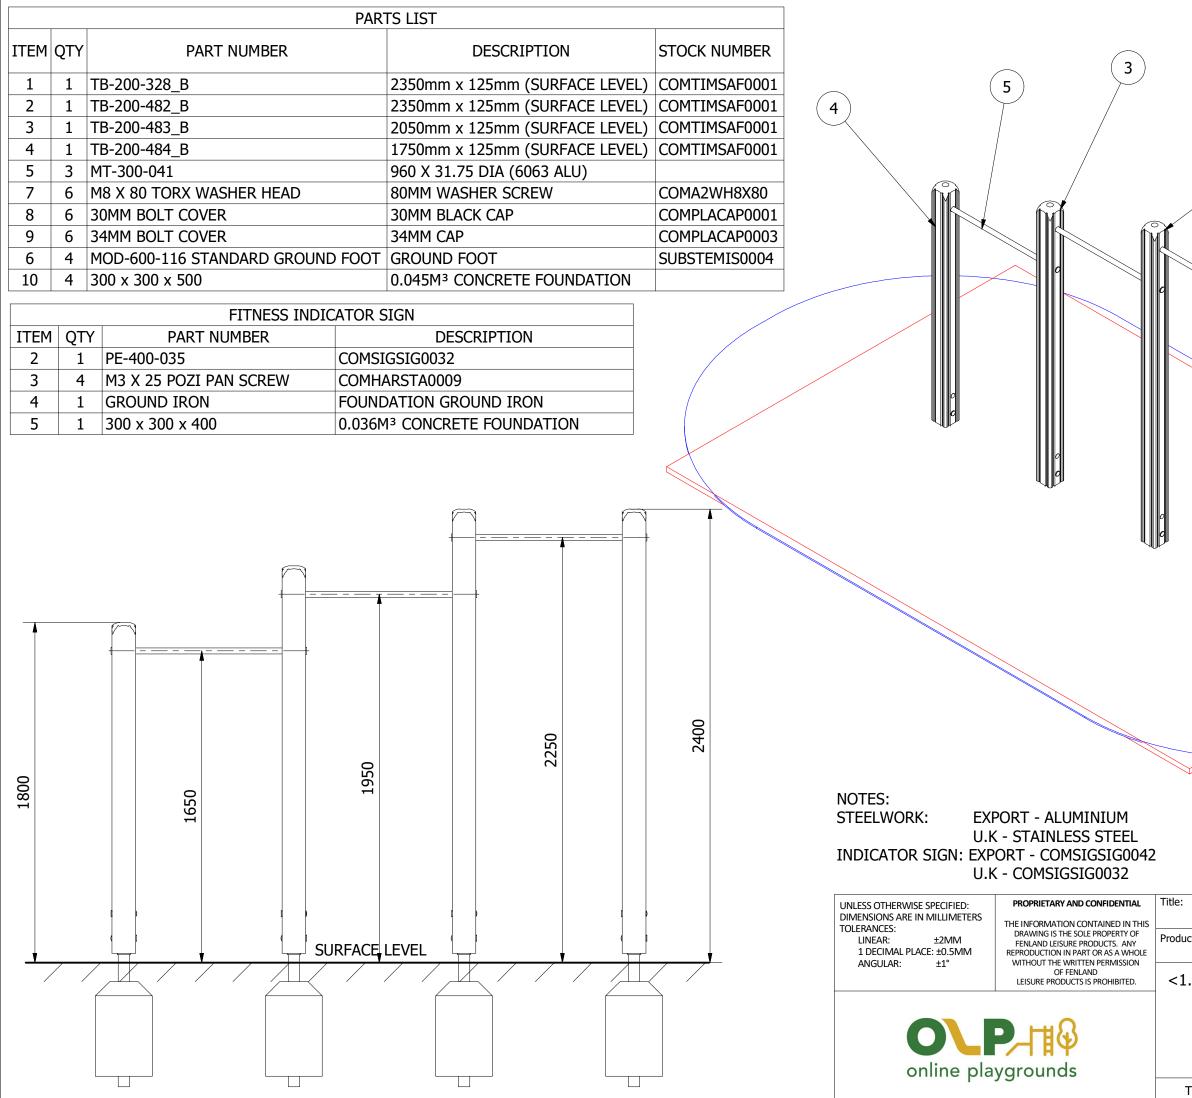

ALL FOUNDATIONS 300 X 300 X 600 DEEP UNLESS OTHERWISE SPECIFIED

## Tel: 01354 638359 www.onlineplaygrounds.co.uk

1. POSITION THE UPRIGHT POSTS INTO THE FOUNDATION HOLES AND BRACE. PUSH THE PULL UP BAR (ITEM 5) THROUGH THE BORED HOLES CONNECTING THE TIMBERS TOGETHER IN A LÍNE.

2. WITH THE TIMBERS CONNECTED AND BRACED, SECURE IN PLACE USING THE SUPPLIED FIXINGS AS ILLUSTRATED BELOW.

3. FINALLY, ENSURE ALL FIXINGS HAVE BEEN TIGHTENED AND PROTECTIVE CAPS IN PLACE. ADD CONCRETE TO EACH FOUNDATION HOLE AND LEAVE FOR 48 HOURS