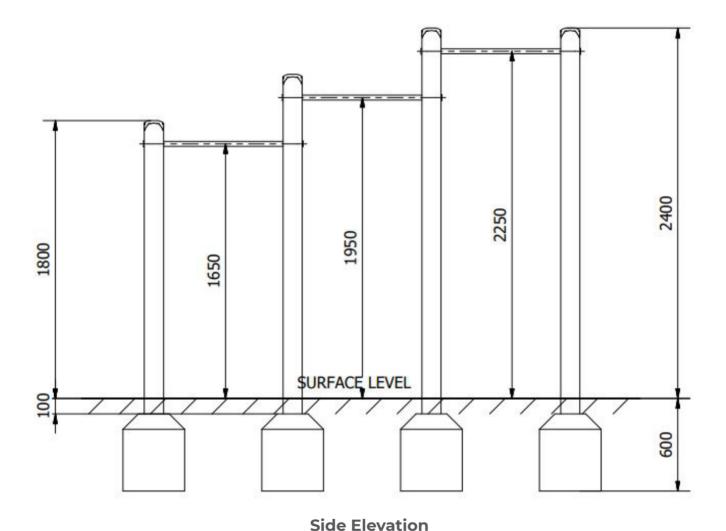

Minimum User Height: 1400mm Critical Fall Height: 1300mm **Dimensions of Largest Part**: 3000x125x125mm Weight of Heaviest Part: Approx 25.8 kg

This product complies to : BS EN 11630

This product is for outdoor use only and must not be installed indoors. Children using the equipment must be supervised at all times. For spare parts and other inquires please contact us using the contact information below. Additional information about this product and all the other products we offer can be found on our website www.onlineplaygrounds.co.uk