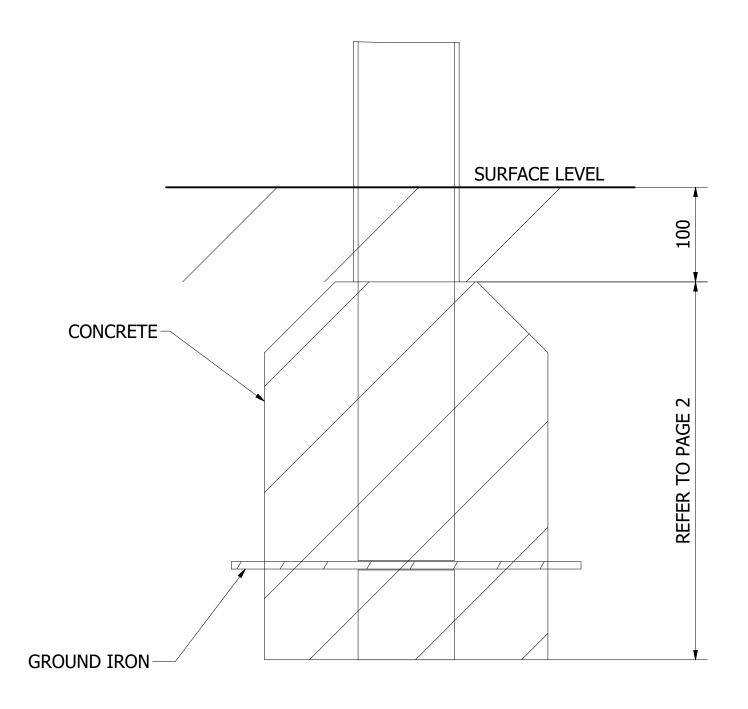

| PARTS LIST |     |                        |                                         |
|------------|-----|------------------------|-----------------------------------------|
| ITEM       | QTY | PART NUMBER            | DESCRIPTION                             |
| 1          | 1   | TB-200-399             | 1650 x 112mm (FC281650P)                |
| 2          | 1   | PE-400-035             | COMSIGSIG0032                           |
| 3          | 4   | M3 X 25 POZI PAN SCREW | COMHARSTA0009                           |
| 4          | 1   | GROUND IRON            | FOUNDATION GROUND IRON                  |
| 5          | 1   | 300 x 300 x 400        | 0.036M <sup>3</sup> CONCRETE FOUNDATION |

Tel: 01354 638359 www.onlineplaygrounds.co.uk

ALL FOUNDATIONS 400 X 400 X 500 DEEP UNLESS OTHERWISE SPECIFIED

- 1. POSITION THE UPRIGHT POSTS INTO THE FOUNDATION HOLES AND BRACE ENSURING THE POST IS LEVEL AND PLUMB.
- 2. AS ILLUSTRATED BELOW, POSITION THE SIGNAGE ON THE POST AND SECURE USING THE SUPPLIED FIXINGS.

3. FINALLY, ENSURE ALL FIXINGS HAVE BEEN TIGHTENED AND PROTECTIVE CAPS IN PLACE. ADD CONCRETE TO EACH FOUNDATION HOLE AND LEAVE FOR 48 HOURS

UNLESS OTHERWISE SPECIFIED: DIMENSIONS ARE IN MILLIMETERS TOLERANCES: 1 DECIMAL PLACE: ±0.5MM ANGULAR: