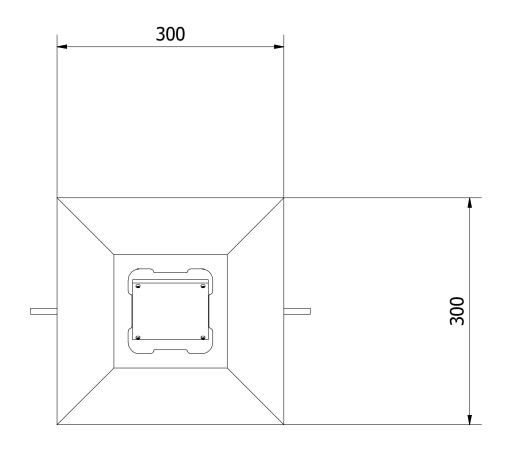

| PARTS LIST |     |                        |                                         |
|------------|-----|------------------------|-----------------------------------------|
| ITEM       | QTY | PART NUMBER            | DESCRIPTION                             |
| 1          | 1   | TB-200-399             | 1650 x 112mm (FC281650P)                |
| 2          | 1   | PE-400-035             | COMSIGSIG0032                           |
| 3          | 4   | M3 X 25 POZI PAN SCREW | COMHARSTA0009                           |
| 4          | 1   | GROUND IRON            | FOUNDATION GROUND IRON                  |
| 5          | 1   | 300 x 300 x 400        | 0.036M <sup>3</sup> CONCRETE FOUNDATION |

LINEAR: ±2MM 1 DECIMAL PLACE: ±0.5MM ANGULAR: ±1° PROPRIETARY AND CONFIDENTIAL

THE INFORMATION CONTAINED IN THIS
DRAWING IS THE SOLE PROPERTY OF
FENLAND LEISURE PRODUCTS. ANY
REPRODUCTION IN PART OR AS A WHOLE
WITHOUT THE WRITTEN PERMISSION
OF FENLAND
LEISURE PRODUCTS IS PROHIBITED.

FITNESS INDICATOR SIGN (FC28)

Product Range: FITNESS TRAIL

online playgrounds

DO NOT SCALE FROM DRAWING

Date:

Page:

06/03/2019

А3