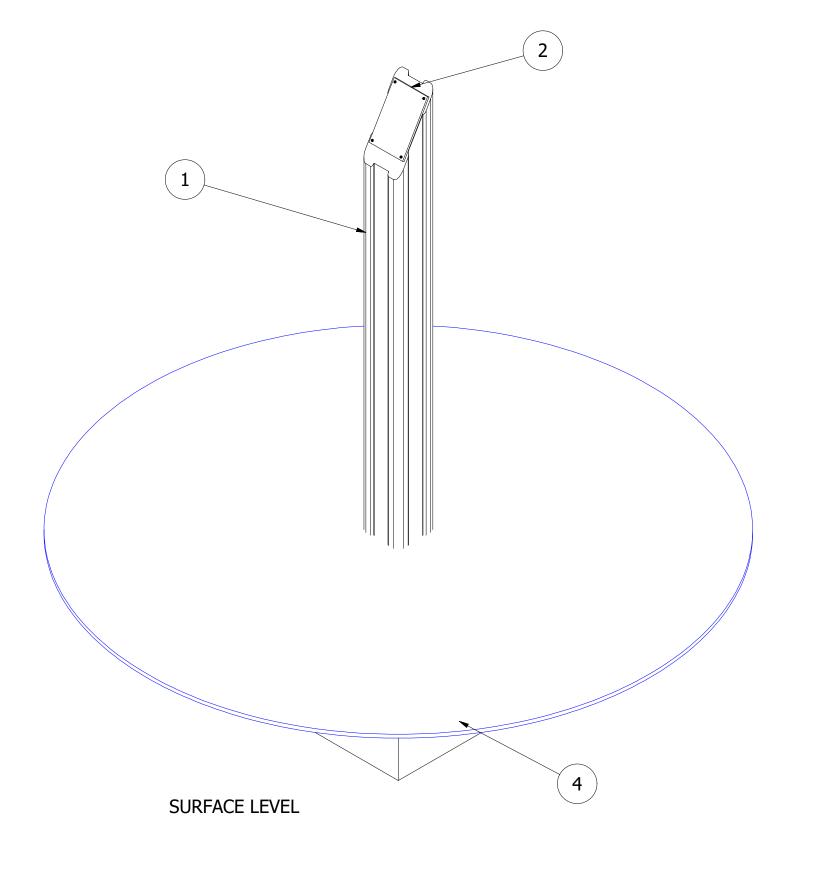

| PARTS LIST |     |                        |                                         |
|------------|-----|------------------------|-----------------------------------------|
| ITEM       | QTY | PART NUMBER            | DESCRIPTION                             |
| 1          | 1   | TB-200-399             | 1650 x 112mm (FC281650P)                |
| 2          | 1   | PE-400-035             | COMSIGSIG0032                           |
| 3          | 4   | M3 X 25 POZI PAN SCREW | COMHARSTA0009                           |
| 4          | 1   | GROUND IRON            | FOUNDATION GROUND IRON                  |
| 5          | 1   | 300 x 300 x 400        | 0.036M <sup>3</sup> CONCRETE FOUNDATION |

Tel: 01354 638359 www.onlineplaygrounds.co.uk

ALL FOUNDATIONS 400 X 400 X 500 DEEP UNLESS OTHERWISE SPECIFIED

- 1. POSITION THE UPRIGHT POSTS INTO THE FOUNDATION HOLES AND BRACE ENSURING THE POST IS LEVEL AND PLUMB.
- 2. AS ILLUSTRATED BELOW, POSITION THE SIGNAGE ON THE POST AND SECURE USING THE SUPPLIED FIXINGS.

3. FINALLY, ENSURE ALL FIXINGS HAVE BEEN TIGHTENED AND PROTECTIVE CAPS IN PLACE. ADD CONCRETE TO EACH FOUNDATION HOLE AND LEAVE FOR 48 HOURS

UNLESS OTHERWISE SPECIFIED: DIMENSIONS ARE IN MILLIMETERS TOLERANCES: 1 DECIMAL PLACE: ±0.5MM ANGULAR: