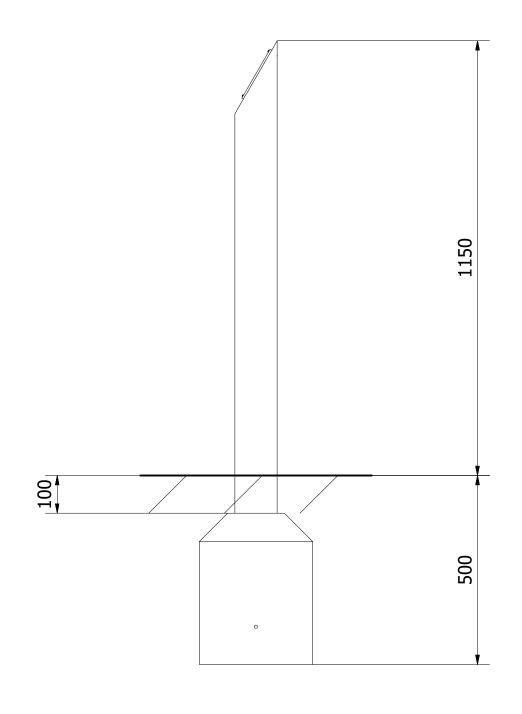

| PARTS LIST |     |                        |                                         |
|------------|-----|------------------------|-----------------------------------------|
| ITEM       | QTY | PART NUMBER            | DESCRIPTION                             |
| 1          | 1   | TB-200-399             | 1650 x 112mm (FC281650P)                |
| 2          | 1   | PE-400-035             | COMSIGSIG0032                           |
| 3          | 4   | M3 X 25 POZI PAN SCREW | COMHARSTA0009                           |
| 4          | 1   | GROUND IRON            | FOUNDATION GROUND IRON                  |
| 5          | 1   | 300 x 300 x 400        | 0.036M <sup>3</sup> CONCRETE FOUNDATION |

UNLESS OTHERWISE SPECIFIED: DIMENSIONS ARE IN MILLIMETERS TOLERANCES:

LINEAR: ±2MM 1 DECIMAL PLACE: ±0.5MM ANGULAR: ±1°

PROPRIETARY AND CONFIDENTIAL

THE INFORMATION CONTAINED IN THIS DRAWING IS THE SOLE PROPERTY OF FENLAND LEISURE PRODUCTS. ANY REPRODUCTION IN PART OR AS A WHOLE WITHOUT THE WRITTEN PERMISSION OF FENLAND LEISURE PRODUCTS IS PROHIBITED.

FITNESS INDICATOR SIGN (FC28) Product Range: FITNESS TRAIL

OP-160 online playgrounds

Date: 06/03/2019 Page:

А3

DO NOT SCALE FROM DRAWING Tel: 01354 638359 www.onlineplaygrounds.co.uk

UNLESS OTHERWISE SPECIFIED: DIMENSIONS ARE IN MILLIMETERS TOLERANCES: