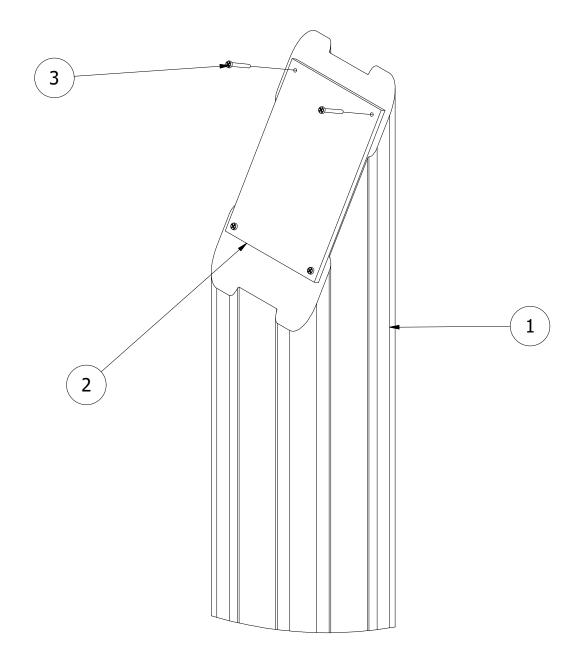

| PARTS LIST |     |                        |                                         |
|------------|-----|------------------------|-----------------------------------------|
| ITEM       | QTY | PART NUMBER            | DESCRIPTION                             |
| 1          | 1   | TB-200-399             | 1650 x 112mm (FC281650P)                |
| 2          | 1   | PE-400-035             | COMSIGSIG0032                           |
| 3          | 4   | M3 X 25 POZI PAN SCREW | COMHARSTA0009                           |
| 4          | 1   | GROUND IRON            | FOUNDATION GROUND IRON                  |
| 5          | 1   | 300 x 300 x 400        | 0.036M <sup>3</sup> CONCRETE FOUNDATION |

Tel: 01354 638359 www.onlineplaygrounds.co.uk

ALL FOUNDATIONS 400 X 400 X 500 DEEP UNLESS OTHERWISE SPECIFIED

- 1. POSITION THE UPRIGHT POSTS INTO THE FOUNDATION HOLES AND BRACE ENSURING THE POST IS LEVEL AND PLUMB.
- 2. AS ILLUSTRATED BELOW, POSITION THE SIGNAGE ON THE POST AND SECURE USING THE SUPPLIED FIXINGS.

3. FINALLY, ENSURE ALL FIXINGS HAVE BEEN TIGHTENED AND PROTECTIVE CAPS IN PLACE. ADD CONCRETE TO EACH FOUNDATION HOLE AND LEAVE FOR 48 HOURS

UNLESS OTHERWISE SPECIFIED: DIMENSIONS ARE IN MILLIMETERS TOLERANCES: 1 DECIMAL PLACE: ±0.5MM ANGULAR: