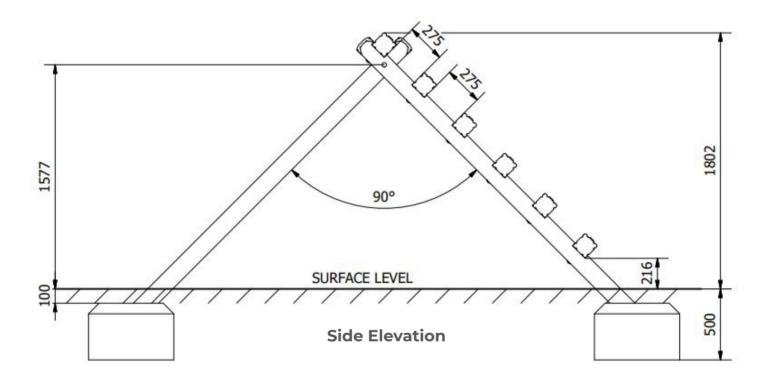

**Surfacing Requirements**: Perimeter L/M: 18.3m Wetpour/ Fibrefall M<sup>2</sup>: 24.5, Safagrass Mats M<sup>2</sup>: 36

Minimum User Height: 1400mm Critical Fall Height: 1800mm **Dimensions of Largest Part**: 3100x125x125mm Weight of Heaviest Part : Approx 27 kg