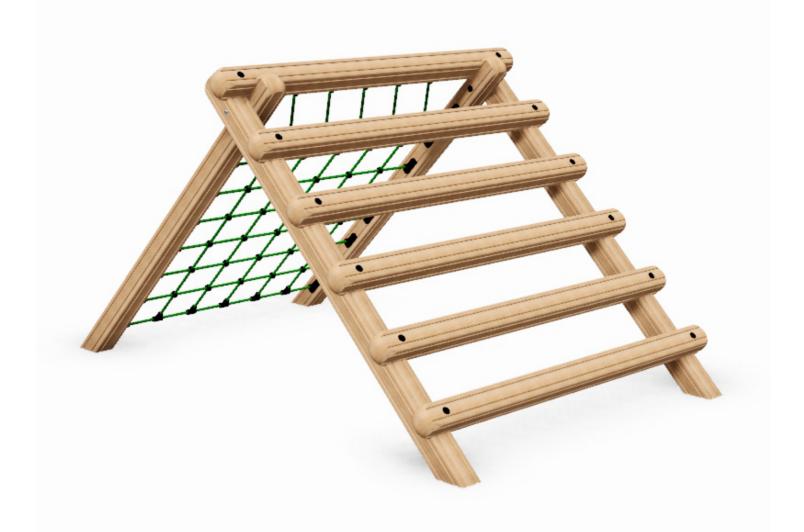

Ladder Rope Climb: PRO-500-052 (FC21)

Ladder Rope Climb: PRO-500-052 (FC21)

**Description**: Challenging outdoor activity with high and low elements. This unit requires a safer surface for which our Safagrass or Fibrefall provides an ideal solution