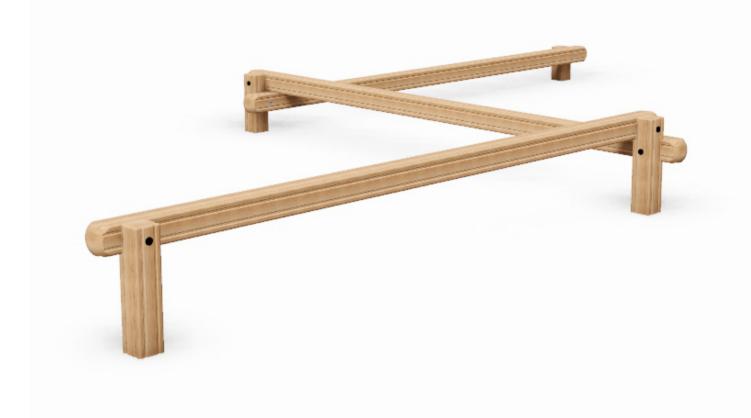

Balance Beams: PRO-500-050 (FC16)

Balance Beams: PRO-500-050 (FC16)

**Description**: It's all in the balance with our long narrow balance beams.

**Surfacing Requirements**: Perimeter L/M: 26.3m Wetpour/ Fibrefall M<sup>2</sup>: 24.6, Safagrass Mats M<sup>2</sup>: 36

Minimum User Height: 1400mm Critical Fall Height: 575mm

**Dimensions of Largest Part**: 3700x125x125mm Weight of Heaviest Part: Approx 32 kg

This product complies to : BS EN 11630

This product is for outdoor use only and must not be installed indoors. Children using the equipment must be supervised at all times.