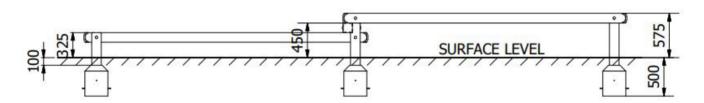

Minimum User Height: 1400mm Critical Fall Height: 575mm

**Dimensions of Largest Part**: 3700x125x125mm Weight of Heaviest Part: Approx 32 kg

This product complies to : BS EN 11630

This product is for outdoor use only and must not be installed indoors. Children using the equipment must be supervised at all times.

Balance Beams: PRO-500-050 (FC16)

**Side Elevation** 