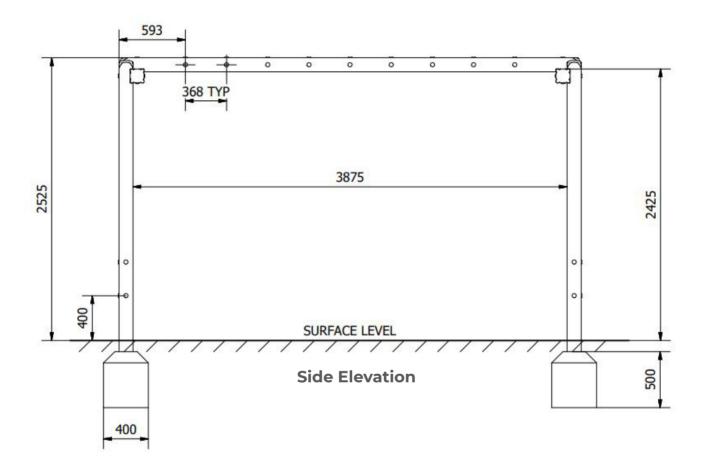

Minimum User Height: 1400mm Critical Fall Height: 1500mm

**Dimensions of Largest Part**: 4100x125x125mm Weight of Heaviest Part: Approx 35.3 kg

This product complies to : BS EN 11630

This product is for outdoor use only and must not be installed indoors. Children using the equipment must be supervised at all times. For spare parts and other inquires please contact us using the contact information below. Additional information about this product and all the other products we offer can be found on our website www.onlineplaygrounds.co.uk