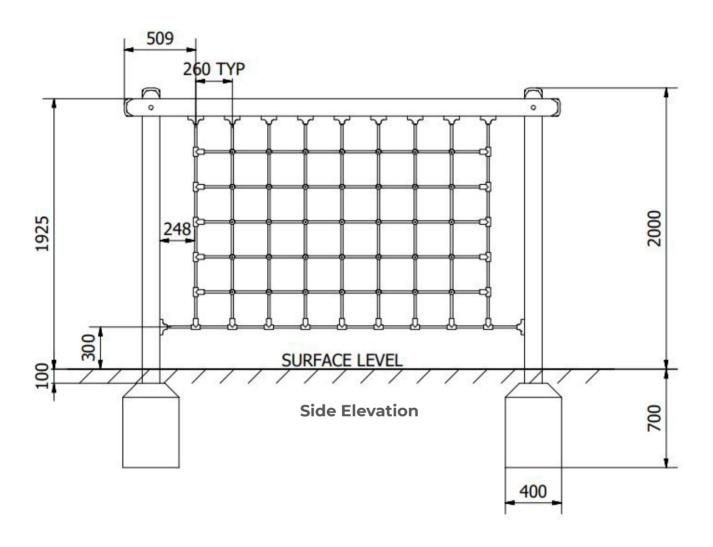

Surfacing Requirements: Perimeter L/M: 19.1m Wetpour/ Fibrefall M<sup>2</sup>: 24.6, Safagrass Mats M<sup>2</sup>: 30

Minimum User Height: 1400mm Critical Fall Height: 2000mm **Dimensions of Largest Part**: 3100x125x125mm Weight of Heaviest Part: Approx 26.7 kg