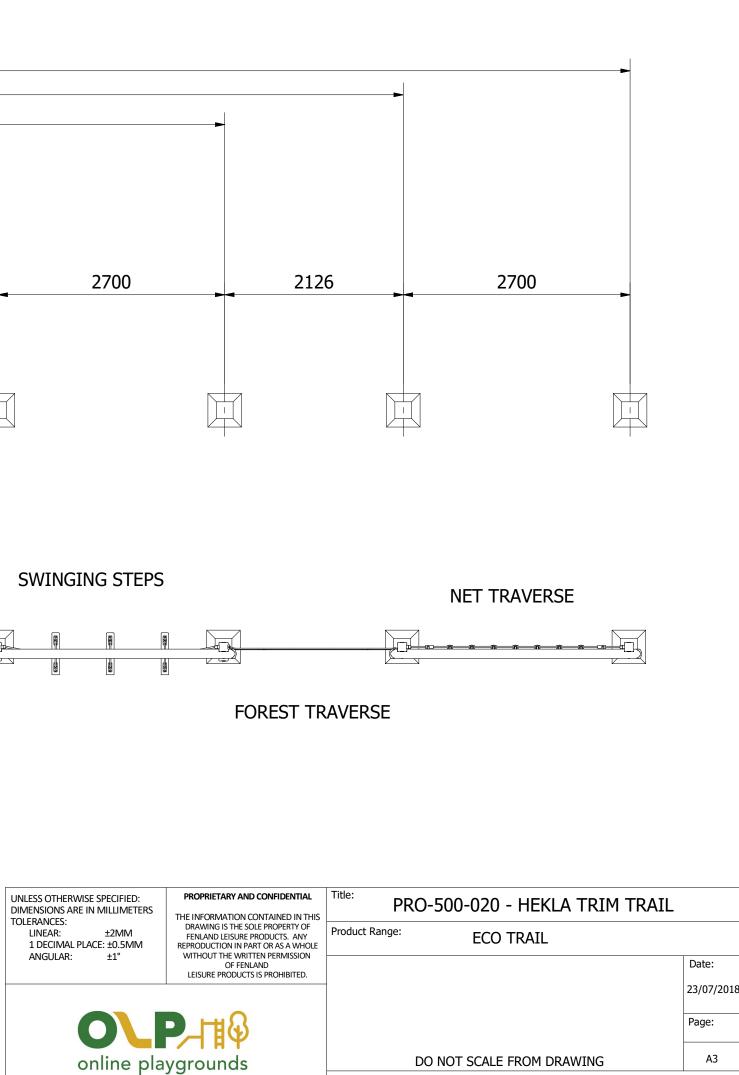

|     |       | PARTS LIST                       |                    |                                                                                                                                                                                                                                                                                                                                                                                                                                                                                                                                                                                                                                                                                                                                                                                                                                                                                                                                           |
|-----|-------|----------------------------------|--------------------|-------------------------------------------------------------------------------------------------------------------------------------------------------------------------------------------------------------------------------------------------------------------------------------------------------------------------------------------------------------------------------------------------------------------------------------------------------------------------------------------------------------------------------------------------------------------------------------------------------------------------------------------------------------------------------------------------------------------------------------------------------------------------------------------------------------------------------------------------------------------------------------------------------------------------------------------|
| ITE | ባ QTY |                                  | DESCRIPTION        |                                                                                                                                                                                                                                                                                                                                                                                                                                                                                                                                                                                                                                                                                                                                                                                                                                                                                                                                           |
| 1   | 1     | MOD-600-003 - FOREST TRAVERSE    | FOREST TRAVERSE    |                                                                                                                                                                                                                                                                                                                                                                                                                                                                                                                                                                                                                                                                                                                                                                                                                                                                                                                                           |
| 2   | 4     | MOD-600-014 - LOG STEP           | LOG STEP           |                                                                                                                                                                                                                                                                                                                                                                                                                                                                                                                                                                                                                                                                                                                                                                                                                                                                                                                                           |
| 3   | 1     | MOD-600-015 - NET TRAVERSE       | NET TRAVERSE       |                                                                                                                                                                                                                                                                                                                                                                                                                                                                                                                                                                                                                                                                                                                                                                                                                                                                                                                                           |
| 4   | 1     | MOD-600-018 - STRETCH & STEP     | STRETCH & STEP     |                                                                                                                                                                                                                                                                                                                                                                                                                                                                                                                                                                                                                                                                                                                                                                                                                                                                                                                                           |
| 5   | 1     | MOD-600-019 - SWINGING STEPS     | SWINGING STEPS     |                                                                                                                                                                                                                                                                                                                                                                                                                                                                                                                                                                                                                                                                                                                                                                                                                                                                                                                                           |
| 6   | 1     | MOD-600-005 - DROP ROPE TRAVERSE | DROP ROPE TRAVERSE |                                                                                                                                                                                                                                                                                                                                                                                                                                                                                                                                                                                                                                                                                                                                                                                                                                                                                                                                           |
| 7   | 1     | MOD-600-016 - RICKETY BRIDGE     | RICKETY BRIDGE     |                                                                                                                                                                                                                                                                                                                                                                                                                                                                                                                                                                                                                                                                                                                                                                                                                                                                                                                                           |
|     |       |                                  |                    | INTERCIMENT EXERTANCE CONCERNENT INTERCIMENT INTERCIM |
|     |       | dlh                              |                    | DIMENSIONS ARE IN MILLIMETERS<br>TOLERANCES:<br>LINEAR: ±2MM<br>1 DECIMAL PLACE: ±0.5MM<br>THE INFORMATION CONTAINED IN THIS<br>DRAWING IS THE SOLE PROPERTY OF<br>FENLAND LEISURE PRODUCTS. ANY<br>REPRODUCTION IN PART OR AS A WHOLE                                                                                                                                                                                                                                                                                                                                                                                                                                                                                                                                                                                                                                                                                                    |
|     |       |                                  |                    | ANGULAR: ±1° WITHOUT THE WRITTEN PERMISSION<br>OF FENLAND<br>LEISURE PRODUCTS IS PROHIBITED.                                                                                                                                                                                                                                                                                                                                                                                                                                                                                                                                                                                                                                                                                                                                                                                                                                              |
|     |       |                                  |                    |                                                                                                                                                                                                                                                                                                                                                                                                                                                                                                                                                                                                                                                                                                                                                                                                                                                                                                                                           |

Tel: 01354 638359 www.onlineplaygrounds.co.uk

FOR FOUNDATION SIZES AND DEPTHS, REFER TO INDIVIDUAL ASSEMBLY SHEET

Tel: 01354 638359 www.onlineplaygrounds.co.uk