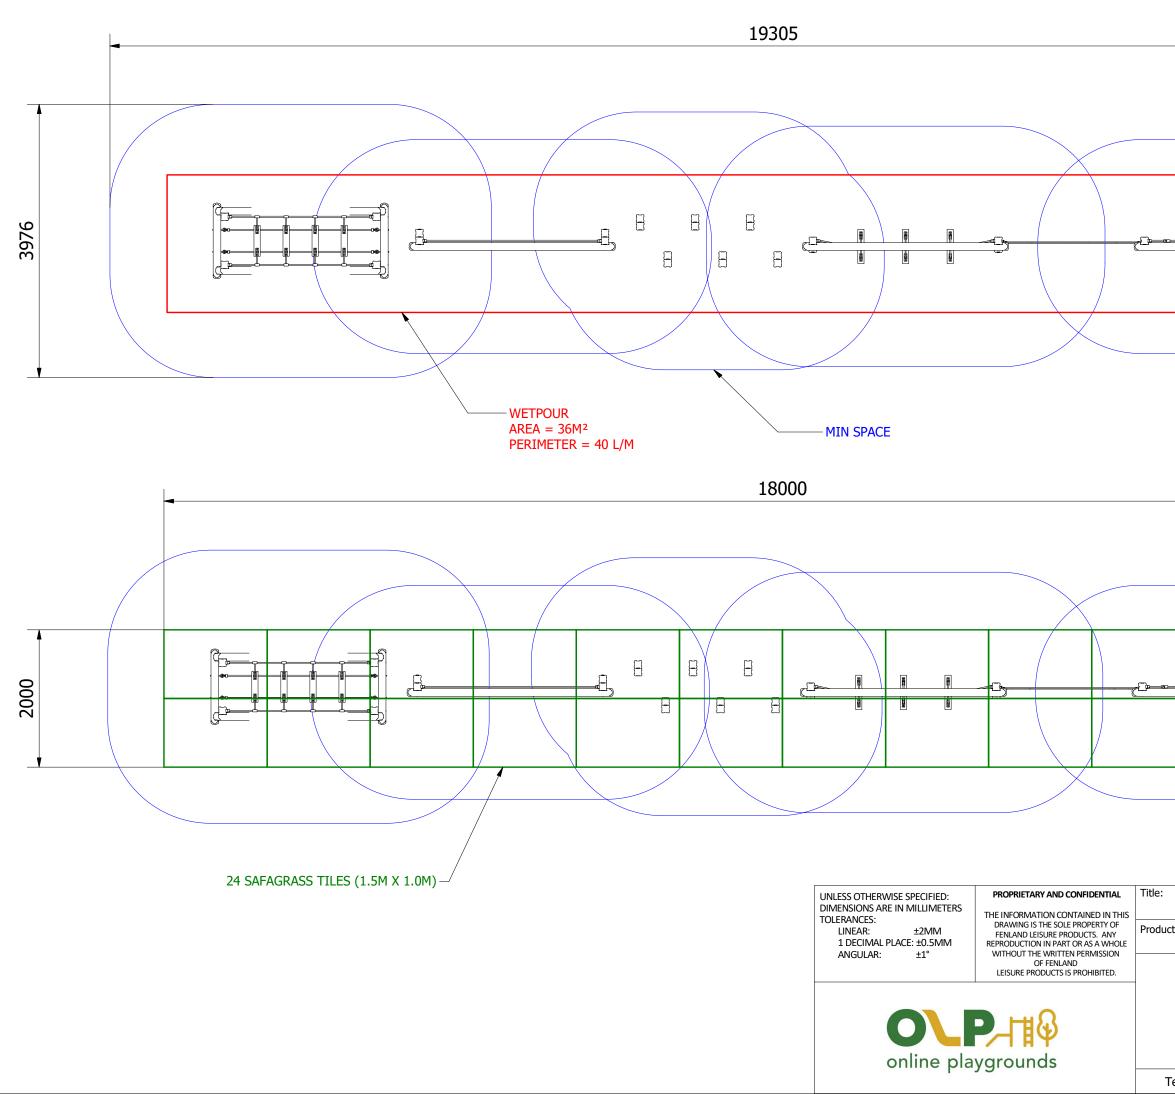

Tel: 01354 638359 www.onlineplaygrounds.co.uk

FOR FOUNDATION SIZES AND DEPTHS, REFER TO INDIVIDUAL ASSEMBLY SHEET

Tel: 01354 638359 www.onlineplaygrounds.co.uk