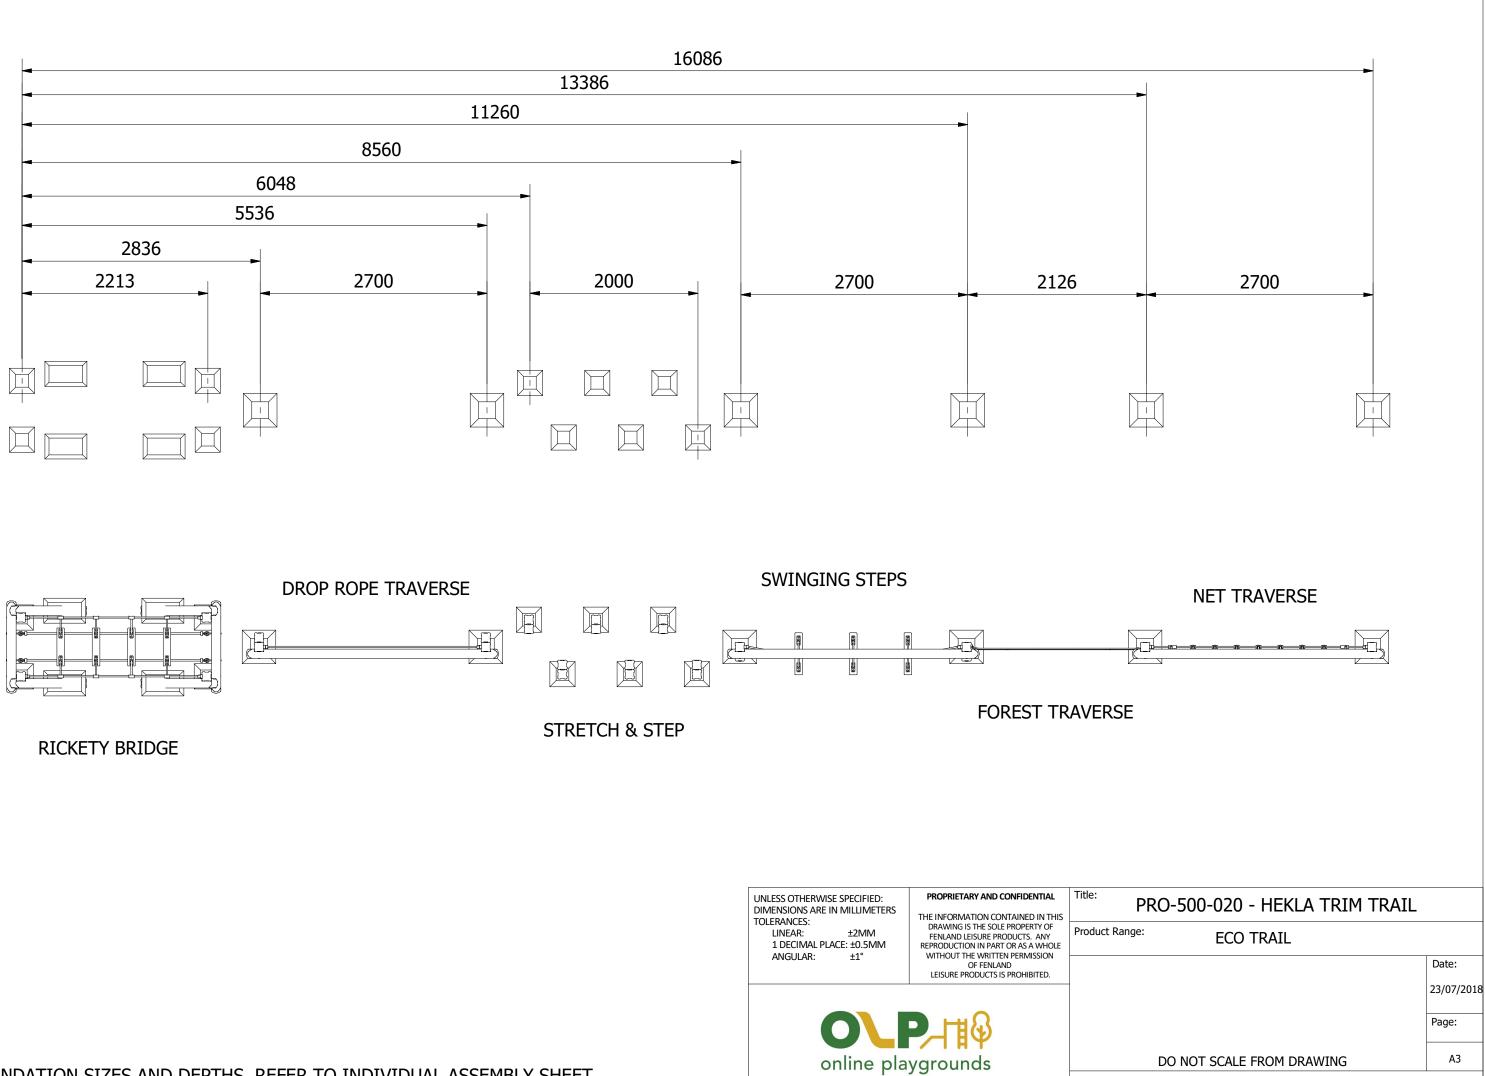

|     |       | PARTS LIST                       |                    |                                                                                                                                                                                                                                                                                                                                                                                                                                                                                                                                                                                                                                                                                                                                                                                                                                                                                                                                           |
|-----|-------|----------------------------------|--------------------|-------------------------------------------------------------------------------------------------------------------------------------------------------------------------------------------------------------------------------------------------------------------------------------------------------------------------------------------------------------------------------------------------------------------------------------------------------------------------------------------------------------------------------------------------------------------------------------------------------------------------------------------------------------------------------------------------------------------------------------------------------------------------------------------------------------------------------------------------------------------------------------------------------------------------------------------|
| ITE | ባ QTY |                                  | DESCRIPTION        |                                                                                                                                                                                                                                                                                                                                                                                                                                                                                                                                                                                                                                                                                                                                                                                                                                                                                                                                           |
| 1   | 1     | MOD-600-003 - FOREST TRAVERSE    | FOREST TRAVERSE    |                                                                                                                                                                                                                                                                                                                                                                                                                                                                                                                                                                                                                                                                                                                                                                                                                                                                                                                                           |
| 2   | 4     | MOD-600-014 - LOG STEP           | LOG STEP           |                                                                                                                                                                                                                                                                                                                                                                                                                                                                                                                                                                                                                                                                                                                                                                                                                                                                                                                                           |
| 3   | 1     | MOD-600-015 - NET TRAVERSE       | NET TRAVERSE       |                                                                                                                                                                                                                                                                                                                                                                                                                                                                                                                                                                                                                                                                                                                                                                                                                                                                                                                                           |
| 4   | 1     | MOD-600-018 - STRETCH & STEP     | STRETCH & STEP     |                                                                                                                                                                                                                                                                                                                                                                                                                                                                                                                                                                                                                                                                                                                                                                                                                                                                                                                                           |
| 5   | 1     | MOD-600-019 - SWINGING STEPS     | SWINGING STEPS     |                                                                                                                                                                                                                                                                                                                                                                                                                                                                                                                                                                                                                                                                                                                                                                                                                                                                                                                                           |
| 6   | 1     | MOD-600-005 - DROP ROPE TRAVERSE | DROP ROPE TRAVERSE |                                                                                                                                                                                                                                                                                                                                                                                                                                                                                                                                                                                                                                                                                                                                                                                                                                                                                                                                           |
| 7   | 1     | MOD-600-016 - RICKETY BRIDGE     | RICKETY BRIDGE     |                                                                                                                                                                                                                                                                                                                                                                                                                                                                                                                                                                                                                                                                                                                                                                                                                                                                                                                                           |
|     |       |                                  |                    | INTERCIMENT EXERTANCE CONCERNENT INTERCIMENT INTERCIM |
|     |       | dlh                              |                    | DIMENSIONS ARE IN MILLIMETERS<br>TOLERANCES:<br>LINEAR: ±2MM<br>1 DECIMAL PLACE: ±0.5MM<br>THE INFORMATION CONTAINED IN THIS<br>DRAWING IS THE SOLE PROPERTY OF<br>FENLAND LEISURE PRODUCTS. ANY<br>REPRODUCTION IN PART OR AS A WHOLE                                                                                                                                                                                                                                                                                                                                                                                                                                                                                                                                                                                                                                                                                                    |
|     |       |                                  |                    | ANGULAR: ±1° WITHOUT THE WRITTEN PERMISSION<br>OF FENLAND<br>LEISURE PRODUCTS IS PROHIBITED.                                                                                                                                                                                                                                                                                                                                                                                                                                                                                                                                                                                                                                                                                                                                                                                                                                              |
|     |       |                                  |                    |                                                                                                                                                                                                                                                                                                                                                                                                                                                                                                                                                                                                                                                                                                                                                                                                                                                                                                                                           |

Tel: 01354 638359 www.onlineplaygrounds.co.uk

FOR FOUNDATION SIZES AND DEPTHS, REFER TO INDIVIDUAL ASSEMBLY SHEET

Tel: 01354 638359 www.onlineplaygrounds.co.uk