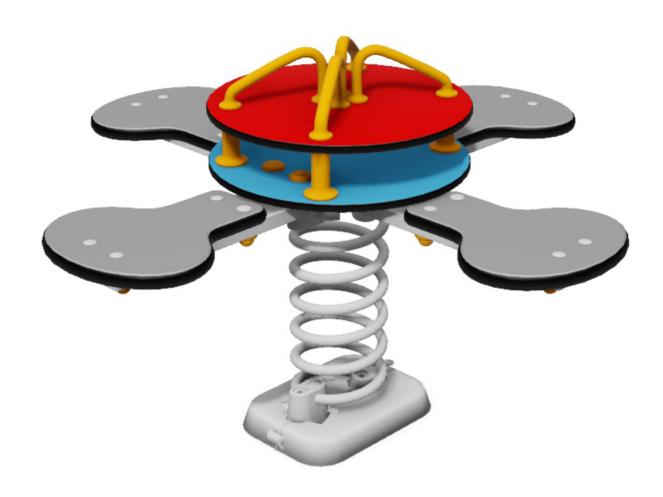

Daisy Spring Rocker: MSPA35

**Description**: Rocking back and forth with your friends, just like a daisy blowing in the windy ....... its a

wonderful carefree way to play.

**Surfacing Requirements**: Perimeter L/M: 12 Wetpour/ Fibrefall M<sup>2</sup>: 9, Safagrass Mats M<sup>2</sup>: 9

Recommended User Age: 2-5 Years Critical Fall Height: 450mm

**Dimensions of Largest Part**: 1080x1080x640mm Weight of Heaviest Part : Approx N/Akg

This product complies to : BS EN 1176-1\_2017
This product is for outdoor use only and must not be installed indoors. Children using the equipment must be supervised at all times.