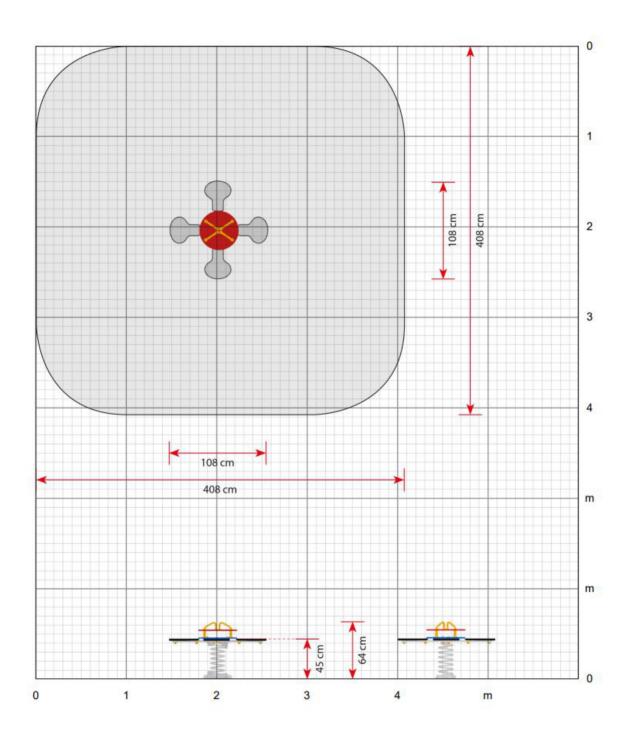

Daisy Spring Rocker: MSPA35

**Description**: Rocking back and forth with your friends, just like a daisy blowing in the windy ....... its a

wonderful carefree way to play.

**Surfacing Requirements**: Perimeter L/M: 12 Wetpour/ Fibrefall M<sup>2</sup>: 9, Safagrass Mats M<sup>2</sup>: 9

Recommended User Age: 2-5 Years Critical Fall Height: 450mm

**Dimensions of Largest Part**: 1080x1080x640mm Weight of Heaviest Part : Approx N/Akg

This product complies to : BS EN 1176-1\_2017
This product is for outdoor use only and must not be installed indoors. Children using the equipment must be supervised at all times.