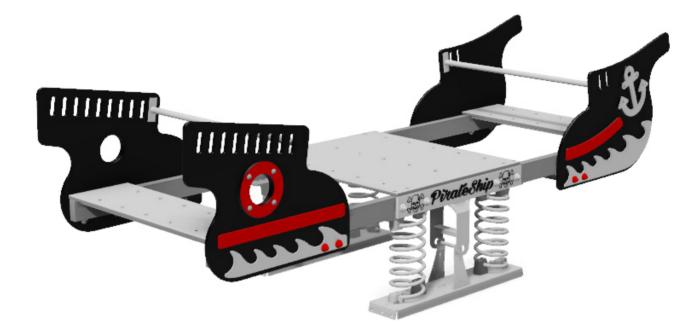

## Pirate Ship Spring Rocker: MSPA34

Description : Sailing the seven seas on your very own Pirate Ship!. Suitable for up to 10 shipmates at a time the fun they will have will be endless.

Surfacing Requirements : Perimeter L/M: 15.4 Wetpour/ Fibrefall M<sup>2</sup>: 15.6 , Safagrass Mats M<sup>2</sup>: 13.5