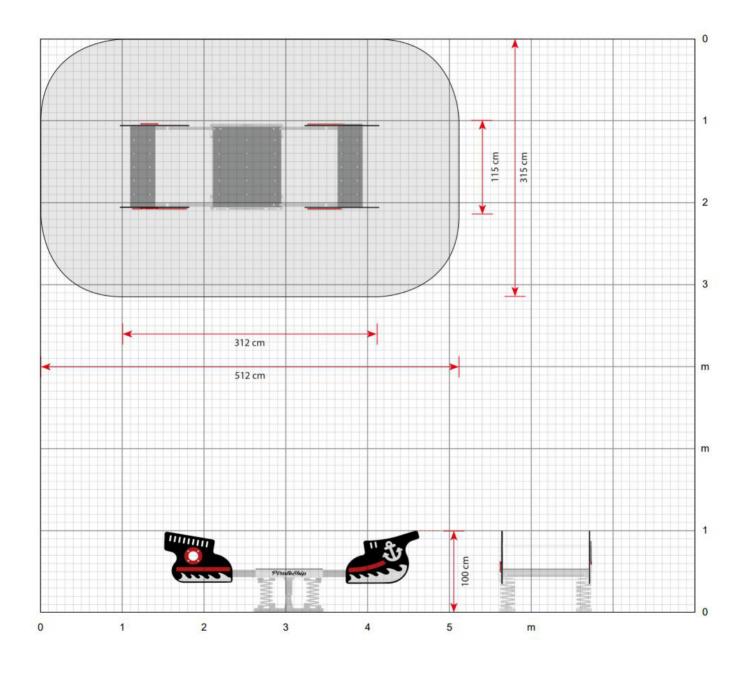

## Pirate Ship Spring Rocker: MSPA34

Description : Sailing the seven seas on your very own Pirate Ship!. Suitable for up to 10 shipmates at a time the fun they will have will be endless.

Surfacing Requirements : Perimeter L/M: 15.4 Wetpour/ Fibrefall M<sup>2</sup>: 15.6 , Safagrass Mats M<sup>2</sup>: 13.5

| Recommended User Age : 2-5 Years              | Critical Fall Height : 1000mm          |
|-----------------------------------------------|----------------------------------------|
| Dimensions of Largest Part : 3120x1150x1000mm | Weight of Heaviest Part : Approx N/Akg |