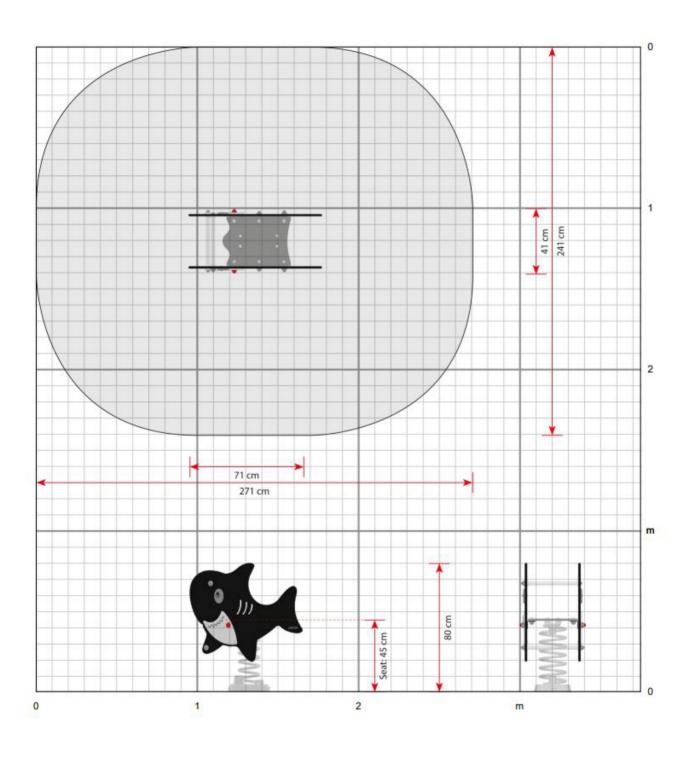

**Surfacing Requirements**: Perimeter L/M: 7 Wetpour/ Fibrefall M<sup>2</sup>: 6, Safagrass Mats M<sup>2</sup>: 6

Recommended User Age: 2-5 Years Critical Fall Height: 450mm

**Dimensions of Largest Part**: 710x410x800mm Weight of Heaviest Part : Approx N/Akg