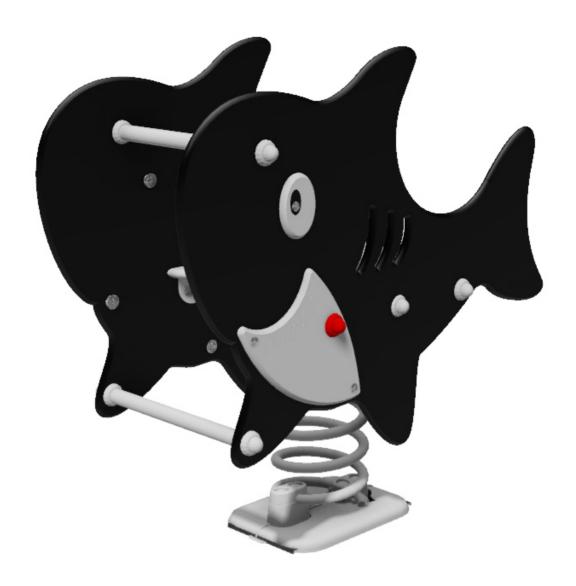

**Shark Sit In Spring Rocker:** MSPA32

**Description**: Riding on the back of a friendly shark whilst travelling across the world oceans. A wonderful thought of imagination but easily possible with a water themed play unit.