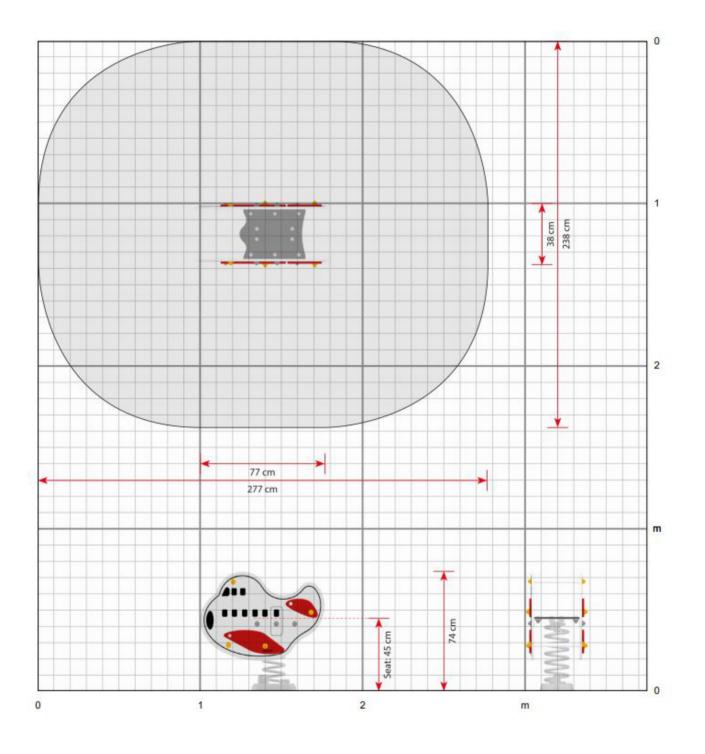

## Jumbo Plane Sit In Spring Rocker: MSPA31

Description : Sit in the aircraft and fly up and down through the sky's. A wonderful flight that trains the balance and senses.

Surfacing Requirements : Perimeter L/M: 7 Wetpour/ Fibrefall M<sup>2</sup>: 6, Safagrass Mats M<sup>2</sup>: 6

| Recommended User Age : 2-5 Years           | Critical Fall Height : 450mm           |
|--------------------------------------------|----------------------------------------|
| Dimensions of Largest Part : 770x380x740mm | Weight of Heaviest Part : Approx N/Akg |