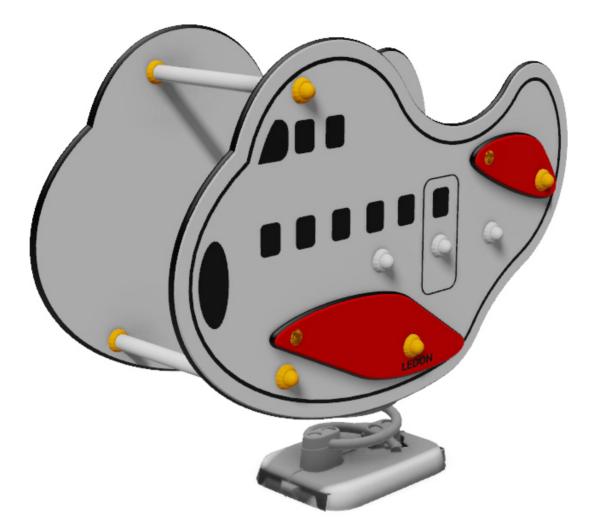

## Jumbo Plane Sit In Spring Rocker: MSPA31

Description : Sit in the aircraft and fly up and down through the sky's. A wonderful flight that trains the balance and senses.

Surfacing Requirements : Perimeter L/M: 7 Wetpour/ Fibrefall M<sup>2</sup>: 6, Safagrass Mats M<sup>2</sup>: 6

| Recommended User Age : 2-5 Years           | Critical Fall Height : 450mm           |
|--------------------------------------------|----------------------------------------|
| Dimensions of Largest Part : 770x380x740mm | Weight of Heaviest Part : Approx N/Akg |