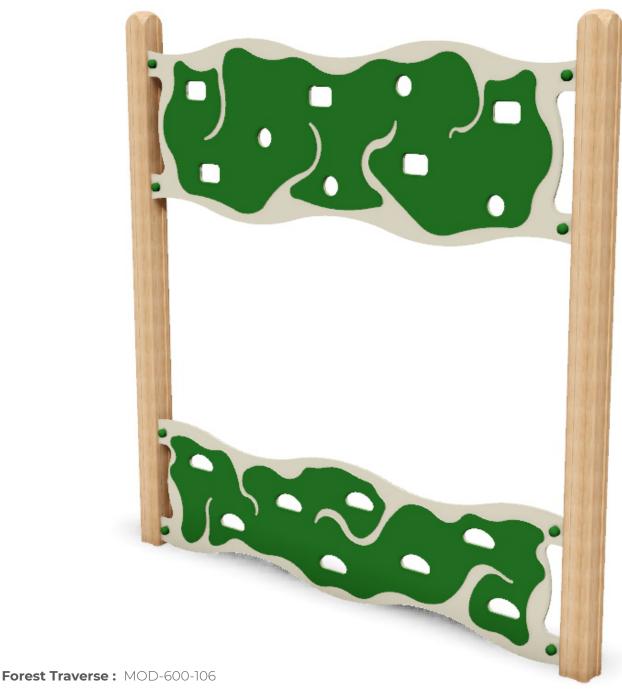

Forest Traverse: MOD-600-106

**Description**: The Forest Traverse trim trail station is made of HDPE and our Safalog laminated timber. Children will have great fun getting from one side to the other using their balance and agility skills.