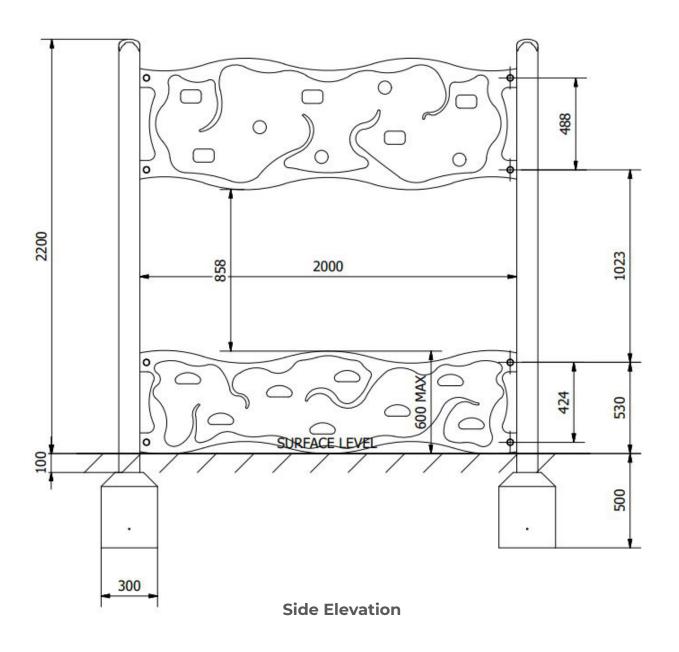

**Surfacing Requirements**: Perimeter L/M: 9 Wetpour/ Fibrefall M<sup>2</sup>: 4.5, Safagrass Mats M<sup>2</sup>: 4.5

**Recommended User Age**: 3+ **Critical Fall Height**: <600mm

This product complies to: BS EN 1176-1\_2017