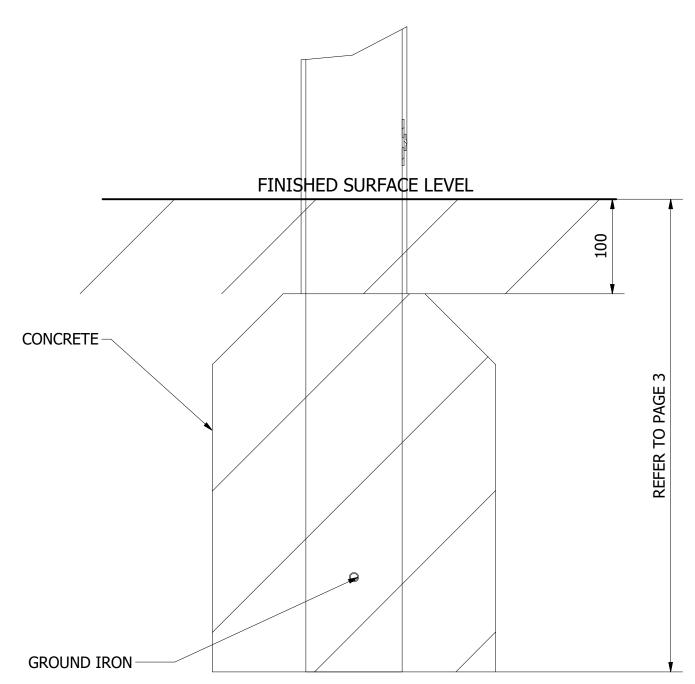

DO NOT SCALE FROM DRAWING

Tel: 01354 638359 www.onlineplaygrounds.co.uk

ALL FOUNDATIONS 300 X 300 X 500 DEEP UNLESS OTHERWISE SPECIFIED

2. FINALLY, ENSURE THE UNIT IS LEVEL AND PLUMB. ALL FIXINGS HAVE BEEN TIGHTENED AND PROTECTIVE CAPS IN PLACE. ADD CONCRETE TO EACH FOUNDATION HOLE AND LEAVE FOR 48 HOURS.