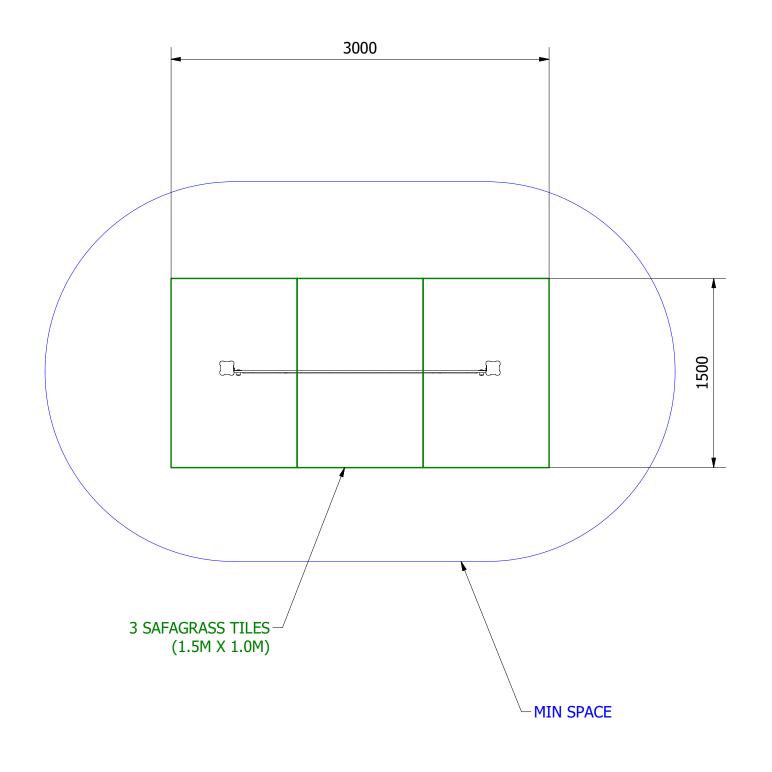

UNLESS OTHERWISE SPECIFIED: DIMENSIONS ARE IN MILLIMETERS TOLERANCES: 1 DECIMAL PLACE: ±0.5MM ANGULAR:

PROPRIETARY AND CONFIDENTIAL

THE INFORMATION CONTAINED IN THIS DRAWING IS THE SOLE PROPERTY OF FENLAND LEISURE PRODUCTS. ANY REPRODUCTION IN PART OR AS A WHOLE WITHOUT THE WRITTEN PERMISSION
OF FENLAND
LEISURE PRODUCTS IS PROHIBITED.

Title:

MOD-600-106 - FOREST TRAVERSE

Product Range:

**ECO TRAIL** 

online playgrounds

09/07/2020

А3

Page:

DO NOT SCALE FROM DRAWING

Tel: 01354 638359 www.onlineplaygrounds.co.uk