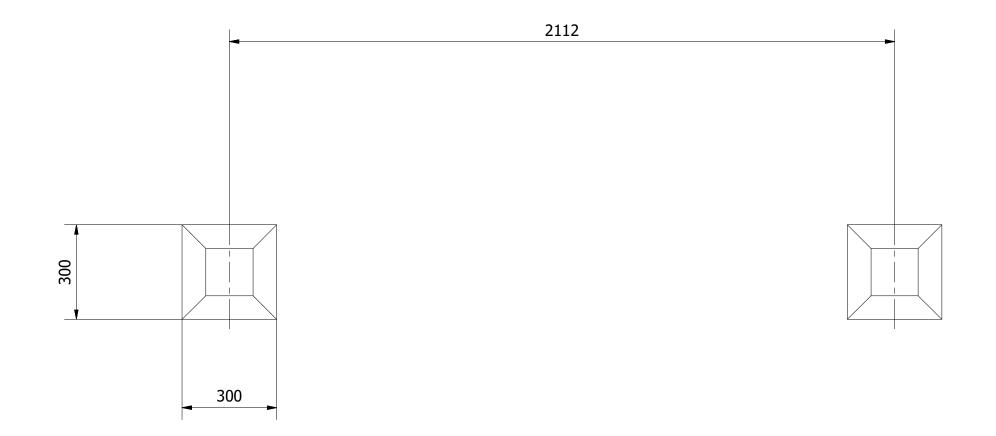

DO NOT SCALE FROM DRAWING

Tel: 01354 638359 www.onlineplaygrounds.co.uk

ALL FOUNDATIONS 300 X 300 X 500 DEEP UNLESS OTHERWISE SPECIFIED

2. FINALLY, ENSURE THE UNIT IS LEVEL AND PLUMB. ALL FIXINGS HAVE BEEN TIGHTENED AND PROTECTIVE CAPS IN PLACE. ADD CONCRETE TO EACH FOUNDATION HOLE AND LEAVE FOR 48 HOURS.