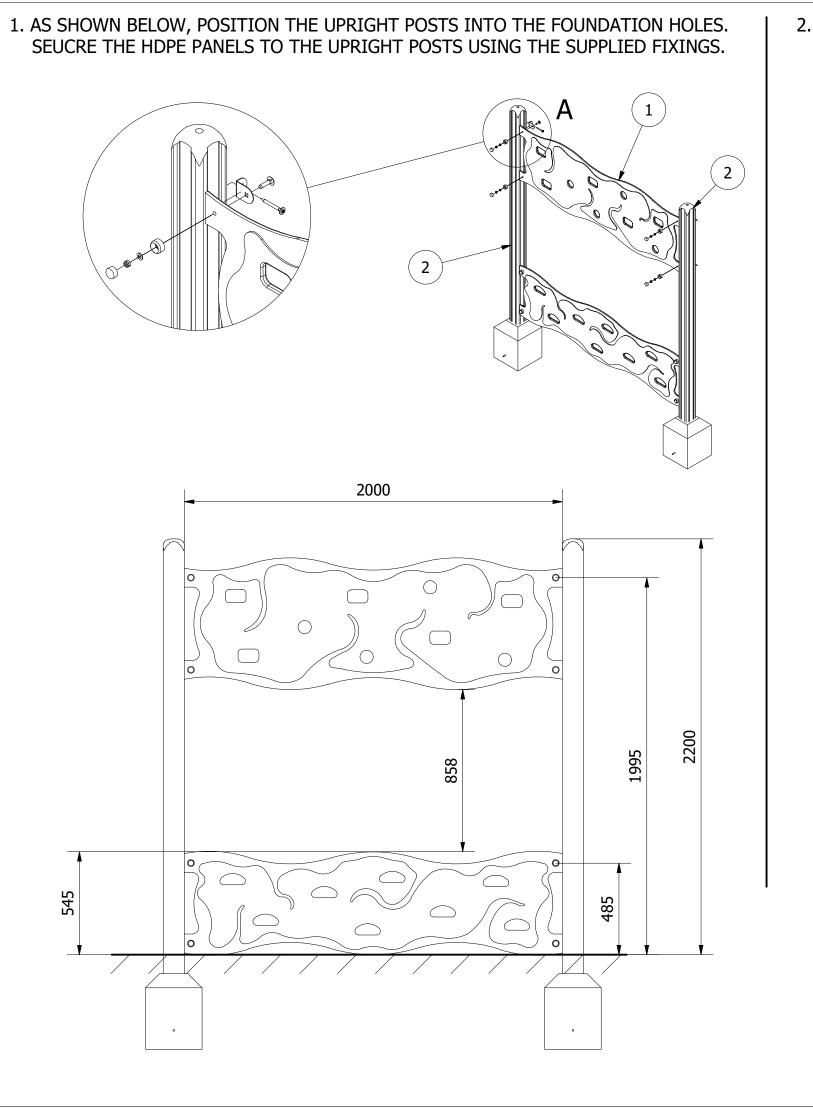

DO NOT SCALE FROM DRAWING

Tel: 01354 638359 www.onlineplaygrounds.co.uk

ALL FOUNDATIONS 300 X 300 X 500 DEEP UNLESS OTHERWISE SPECIFIED

2. FINALLY, ENSURE THE UNIT IS LEVEL AND PLUMB. ALL FIXINGS HAVE BEEN TIGHTENED AND PROTECTIVE CAPS IN PLACE. ADD CONCRETE TO EACH FOUNDATION HOLE AND LEAVE FOR 48 HOURS.