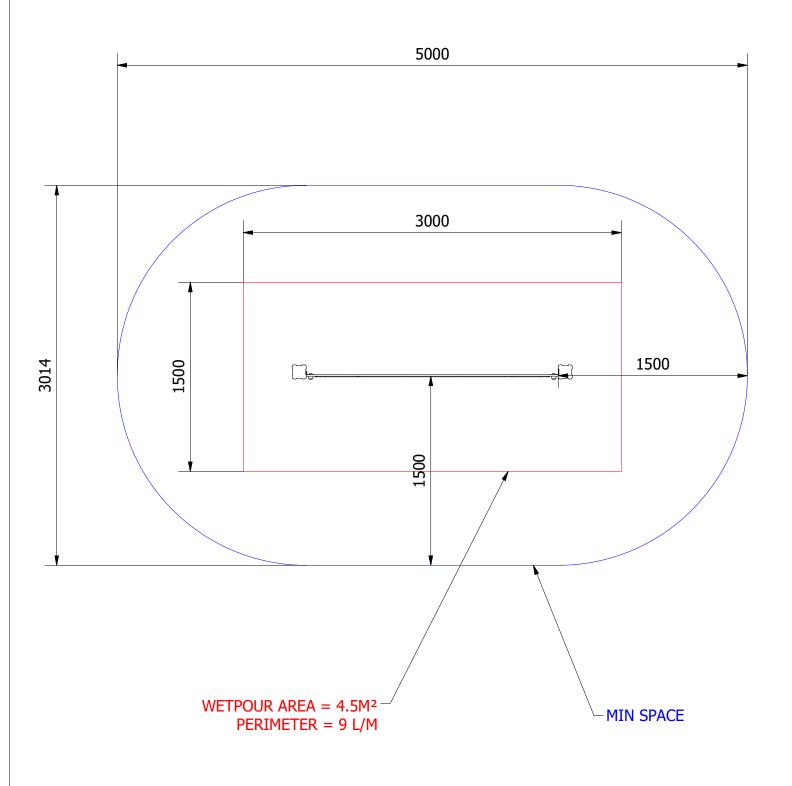

UNLESS OTHERWISE SPECIFIED: DIMENSIONS ARE IN MILLIMETERS TOLERANCES: 1 DECIMAL PLACE: ±0.5MM ANGULAR:

PROPRIETARY AND CONFIDENTIAL

THE INFORMATION CONTAINED IN THIS DRAWING IS THE SOLE PROPERTY OF FENLAND LEISURE PRODUCTS. ANY REPRODUCTION IN PART OR AS A WHOLE WITHOUT THE WRITTEN PERMISSION
OF FENLAND
LEISURE PRODUCTS IS PROHIBITED.

Title:

MOD-600-106 - FOREST TRAVERSE

Product Range:

**ECO TRAIL** 

online playgrounds

09/07/2020

А3

Page:

DO NOT SCALE FROM DRAWING

Tel: 01354 638359 www.onlineplaygrounds.co.uk