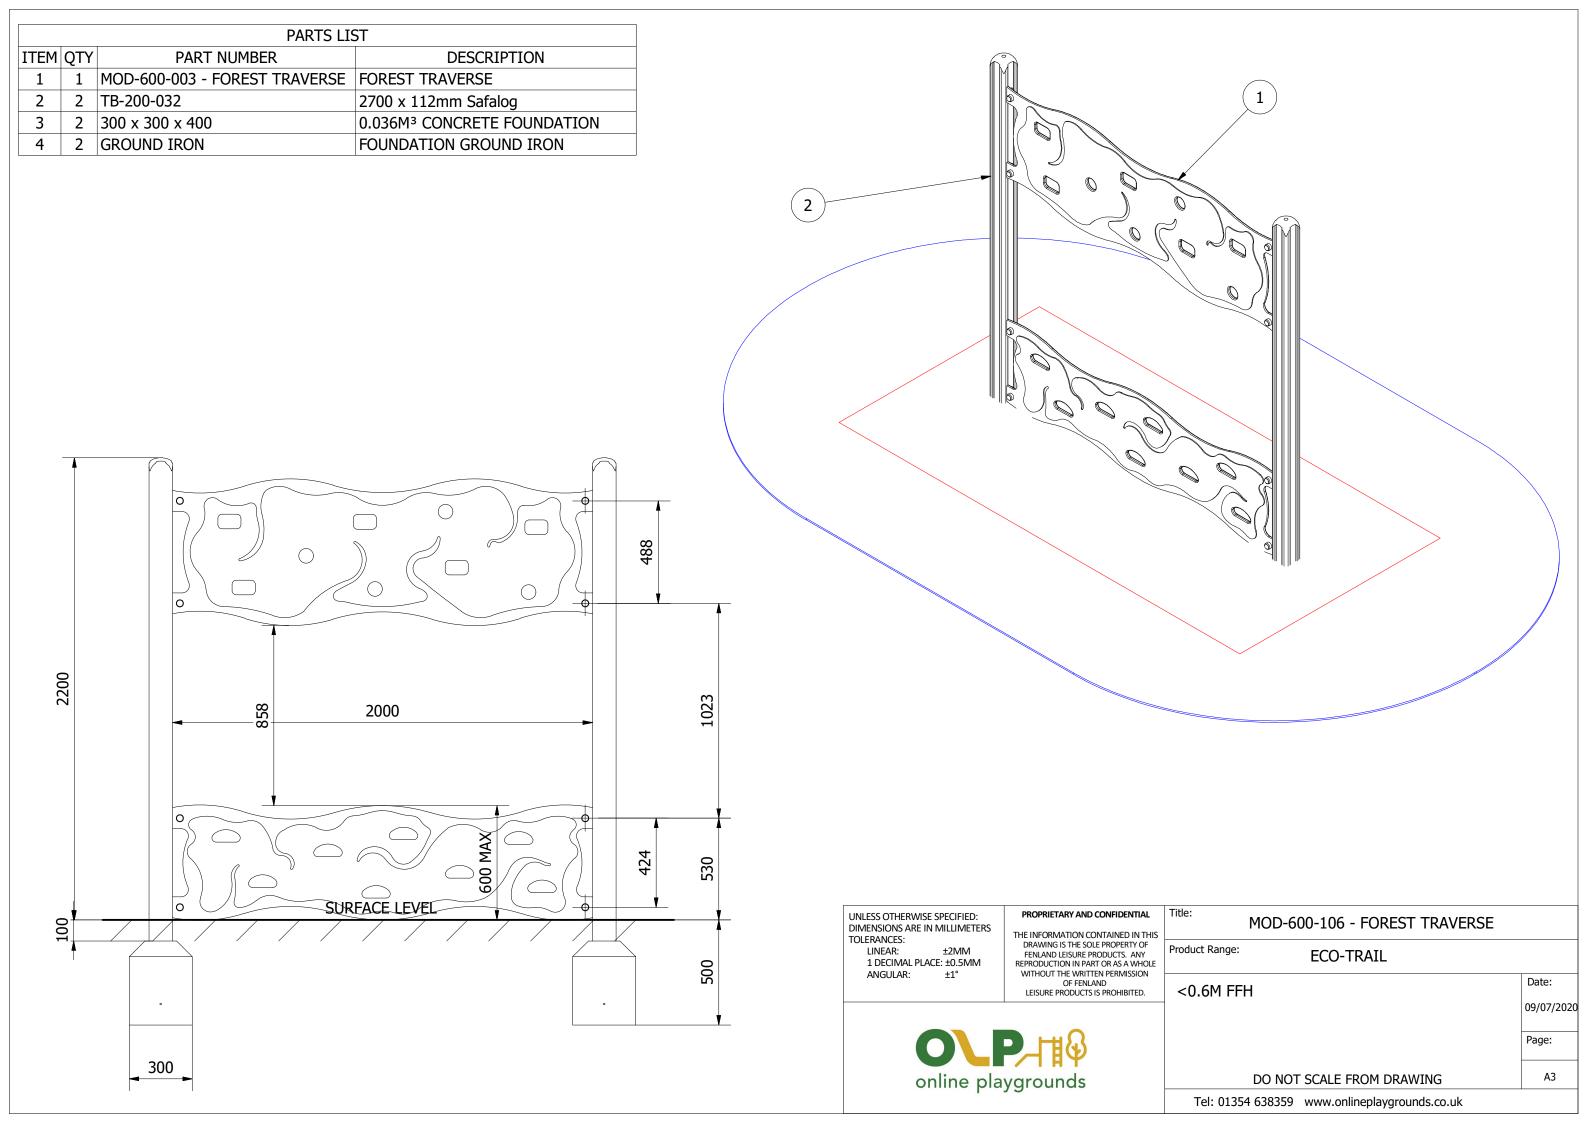

UNLESS OTHERWISE SPECIFIED:
DIMENSIONS ARE IN MILLIMETERS
TOLERANCES:
LINEAR: ±2MM
1 DECIMAL PLACE: ±0.5MM
ANGULAR: ±1°

PROPRIETARY AND CONFIDENTIAL

THE INFORMATION CONTAINED IN THIS DRAWING IS THE SOLE PROPERTY OF FENLAND LEISURE PRODUCTS. ANY REPRODUCTION IN PART OR AS A WHOLE WITHOUT THE WRITTEN PERMISSION OF FENLAND LEISURE PRODUCTS IS PROHIBITED.

Title: MOD-600-106 - FOREST TRAVERSE

Product Range: ECO-TRAIL

online playgrounds

Date:
09/07/2020
Page:

DO NOT SCALE FROM DRAWING

A3

Tel: 01354 638359 www.onlineplaygrounds.co.uk

UNLESS OTHERWISE SPECIFIED: DIMENSIONS ARE IN MILLIMETERS TOLERANCES:

LINEAR: ±2MM 1 DECIMAL PLACE: ±0.5MM ANGULAR: ±1°

PROPRIETARY AND CONFIDENTIAL

THE INFORMATION CONTAINED IN THIS DRAWING IS THE SOLE PROPERTY OF FENLAND LEISURE PRODUCTS. ANY REPRODUCTION IN PART OR AS A WHOLE WITHOUT THE WRITTEN PERMISSION OF FENLAND LEISURE PRODUCTS IS PROHIBITED.

O P P online playgrounds

Title: MOD-600-106 - FOREST TRAVERSE

Product Range:

**ECO-TRAIL** 

Date:

Page:

09/07/2020

А3

DO NOT SCALE FROM DRAWING

Tel: 01354 638359 www.onlineplaygrounds.co.uk

ALL FOUNDATIONS 300 X 300 X 500 DEEP UNLESS OTHERWISE SPECIFIED

2. FINALLY, ENSURE THE UNIT IS LEVEL AND PLUMB. ALL FIXINGS HAVE BEEN TIGHTENED AND PROTECTIVE CAPS IN PLACE. ADD CONCRETE TO EACH FOUNDATION HOLE AND LEAVE FOR 48 HOURS.