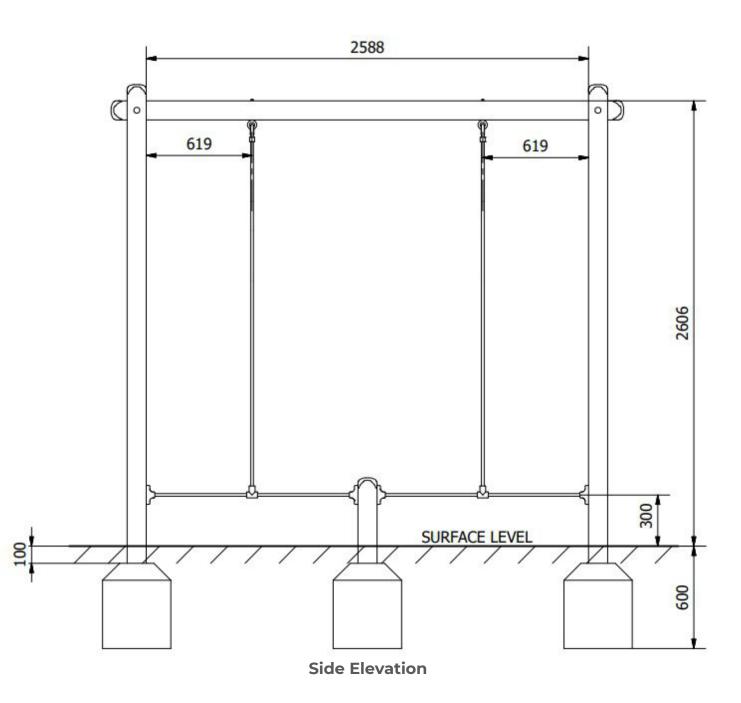

Surfacing Requirements : Perimeter L/M: 13 Wetpour/ Fibrefall M<sup>2</sup>: 9, Safagrass Mats M<sup>2</sup>: 9

| Recommended User Age : 3+                   | Critical Fall Height : <600mm           |
|---------------------------------------------|-----------------------------------------|
| Dimensions of Largest Part : 3300x112x112mm | Weight of Heaviest Part : Approx 22.5kg |