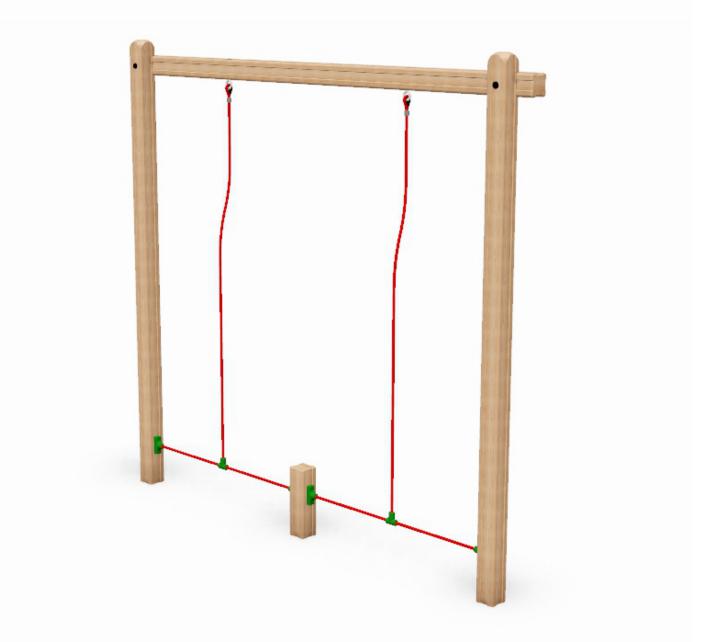

## Rope Swing Crossing : MOD-600-067

AP

CHAS

www.onlineplaygrounds.co.uk

COMS

**Description** : The Rope Swing crossing is designed and manufactured in house using our Safalog laminated timber and steel core rope. This Trim Trail component can be found in our standard Trim Trails.