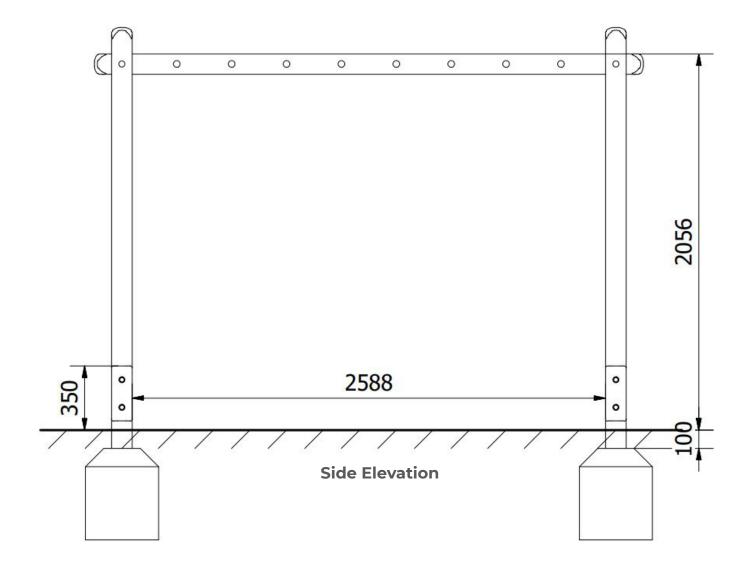

**Recommended User Age**: 3+ Critical Fall Height: 1000mm

Dimensions of Largest Part: 3000x112x112mm Weight of Heaviest Part: Approx 20.4 kg

This product complies to: BS EN 1176-1\_2017

This product is for outdoor use only and must not be installed indoors. Children using the equipment must be supervised at all times.