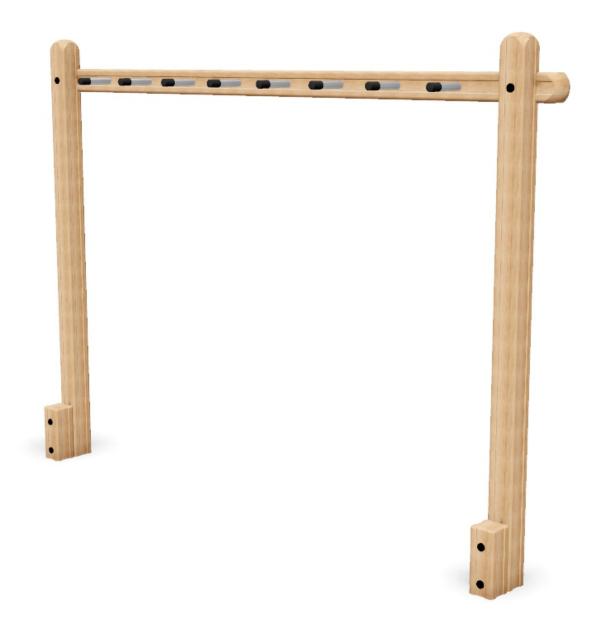

Monkey Bars: MOD-600-028

Monkey Bars: MOD-600-028

**Description**: A Jigsaw Traverse designed and manufactured in house using our Safalog laminated timber

and colourful HDPE Panels.

**Surfacing Requirements**: Perimeter L/M: 16.2 Wetpour/ Fibrefall M<sup>2</sup>: 17.4, Safagrass Mats M<sup>2</sup>: 9

**Recommended User Age**: 3+ Critical Fall Height: 1000mm

Dimensions of Largest Part: 3000x112x112mm Weight of Heaviest Part: Approx 20.4 kg

This product complies to: BS EN 1176-1\_2017

This product is for outdoor use only and must not be installed indoors. Children using the equipment must be supervised at all times.