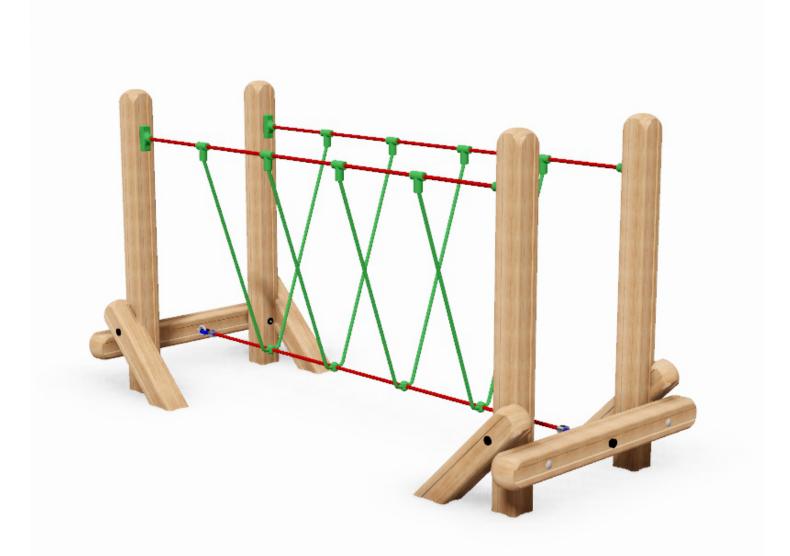

## Burma Bridge: MOD-600-023

www.onlineplaygrounds.co.uk

Description : A Burma Bridge designed and manufactured in house using our Safalog laminated timber.

Surfacing Requirements : Perimeter L/M: 13 Wetpour/ Fibrefall M<sup>2</sup>: 9, Safagrass Mats M<sup>2</sup>: 9