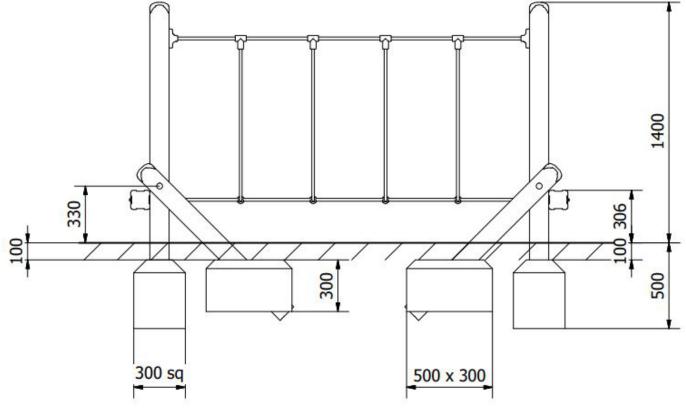

COMS

| Recommended User Age : 3+                   | Critical Fall Height : <600mm         |
|---------------------------------------------|---------------------------------------|
| Dimensions of Largest Part : 1900x112x112mm | Weight of Heaviest Part : Approx 13kg |

+44 (0)1354 638 359

Constructionline

rpii

ISO 9001 : 2015 REGISTERED

sales@onlineplaygrounds.co.uk

150 45001 : 2018 REGISTERED

**Side Elevation** 

+44 (0)1354 638 359