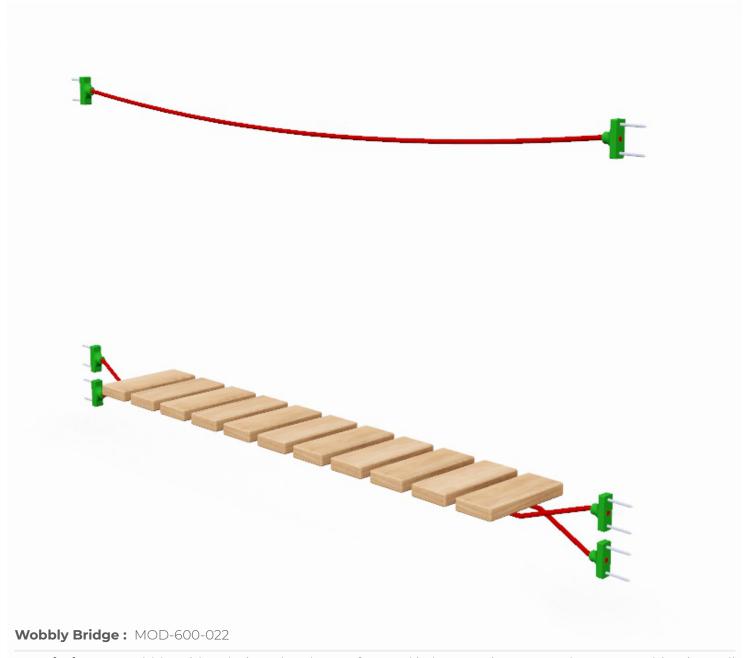

**Description**: A Wobbly Bridge designed and manufactured in house using our steel core rope. This Trim Trail component can be found in one of our standard Trim Trails or easily be added to other Trim Trails