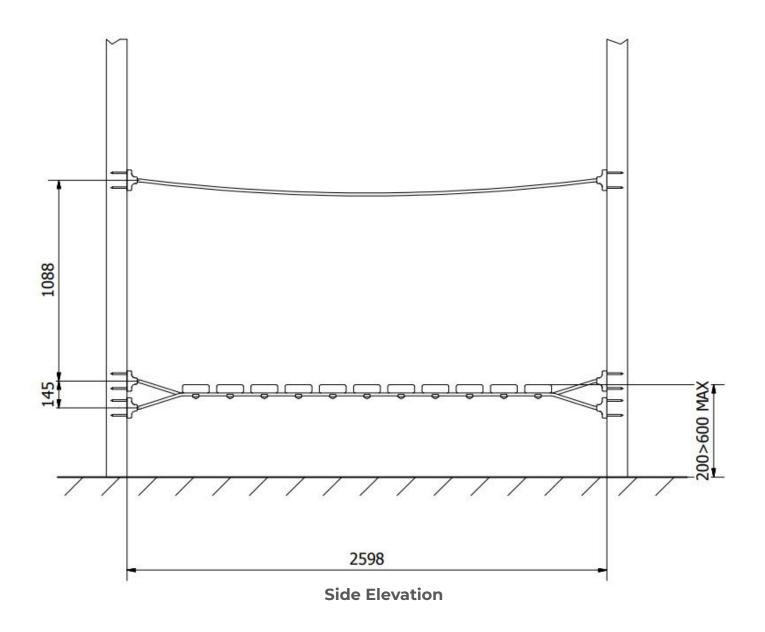

**Surfacing Requirements**: Perimeter L/M: 10 Wetpour/ Fibrefall M<sup>2</sup>: 6, Safagrass Mats M<sup>2</sup>: 6

Recommended User Age : 3+

Critical Fall Height : <600mm

Dimensions of Largest Part : 2598x350x145mm

Weight of Heaviest Part : Approx 10kg

This product complies to : BS EN 1176-1\_2017

This product is for outdoor use only and must not be installed indoors. Children using the equipment must be supervised at all times.