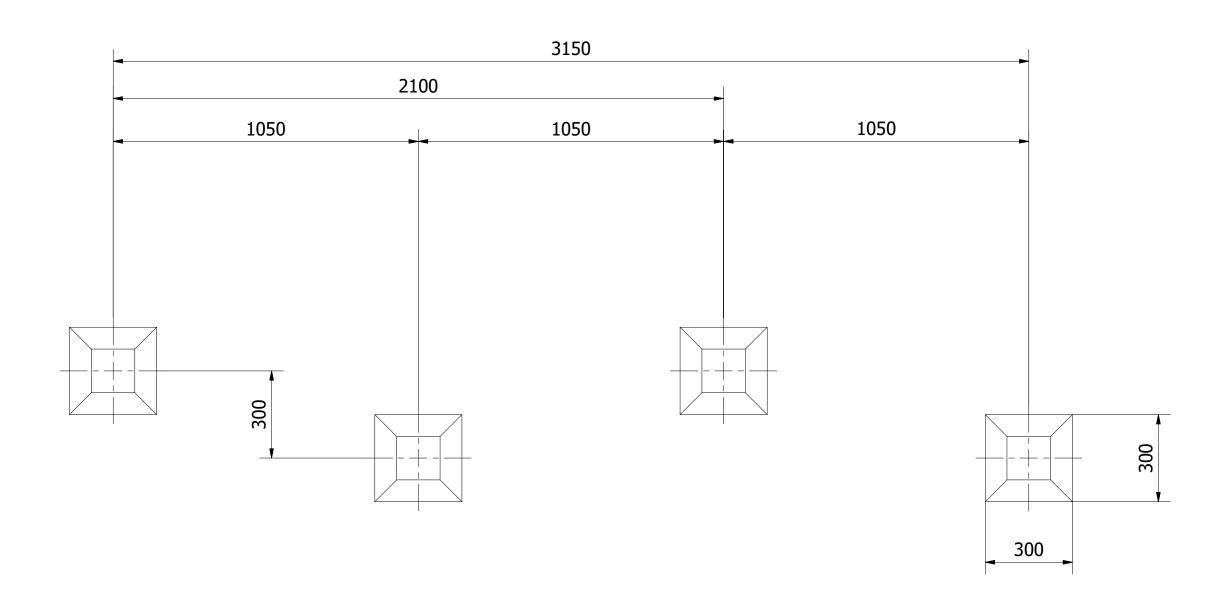

ALL FOUNDATIONS 300 X 300 X 500 DEEP UNLESS OTHERWISE SPECIFIED

1. USING THE SUPPLIED FIXINGS AS ILLUSTRATED BELOW, SECURE THE LOG STEP TO EACH OF THE UPRIGHT POSTS. 5 6 2. POSITION THE POSTS INTO THE FOUNDATION HOLES AND BRACE. ADD CONCRETE TO EACH FOUNDATION HOLE AND LEAVE FOR 48 HOURS. 1988 1988 1600 800