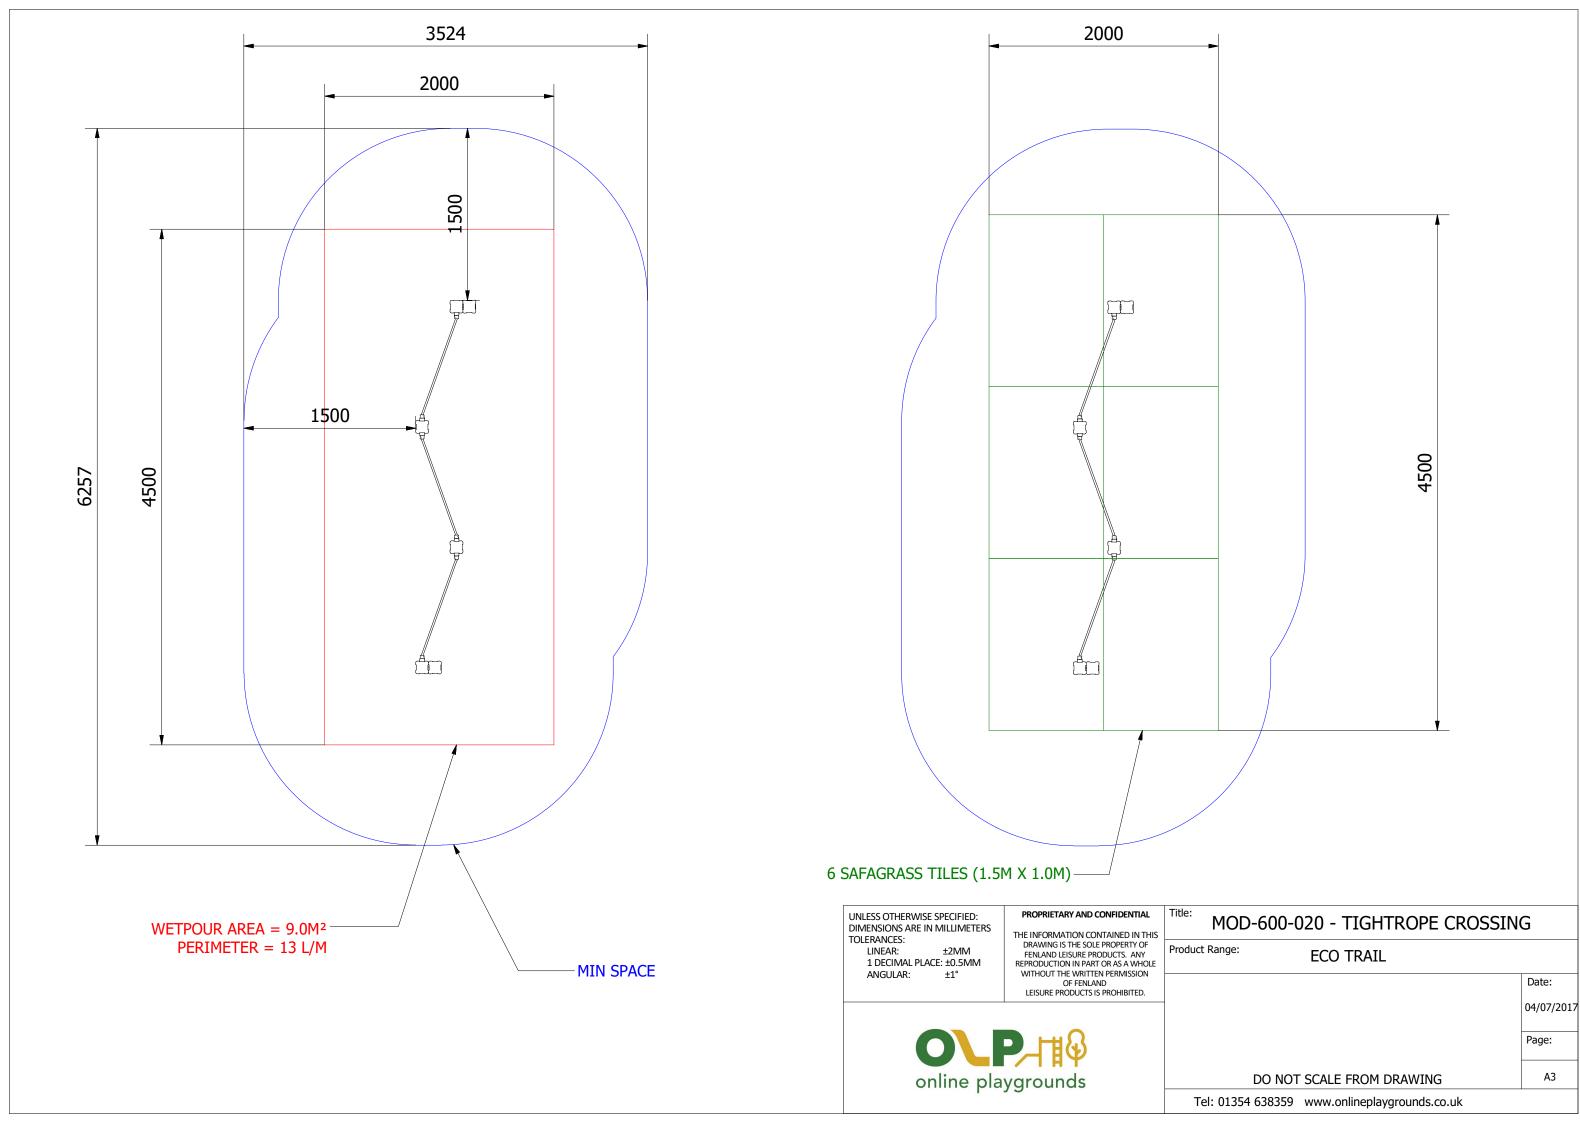

ALL FOUNDATIONS 300 X 300 X 500 DEEP UNLESS OTHERWISE SPECIFIED

1. USING THE SUPPLIED FIXINGS AS ILLUSTRATED BELOW, SECURE THE LOG STEP TO EACH OF THE UPRIGHT POSTS. 5 6 2. POSITION THE POSTS INTO THE FOUNDATION HOLES AND BRACE. ADD CONCRETE TO EACH FOUNDATION HOLE AND LEAVE FOR 48 HOURS. 1988 1988 1600 800