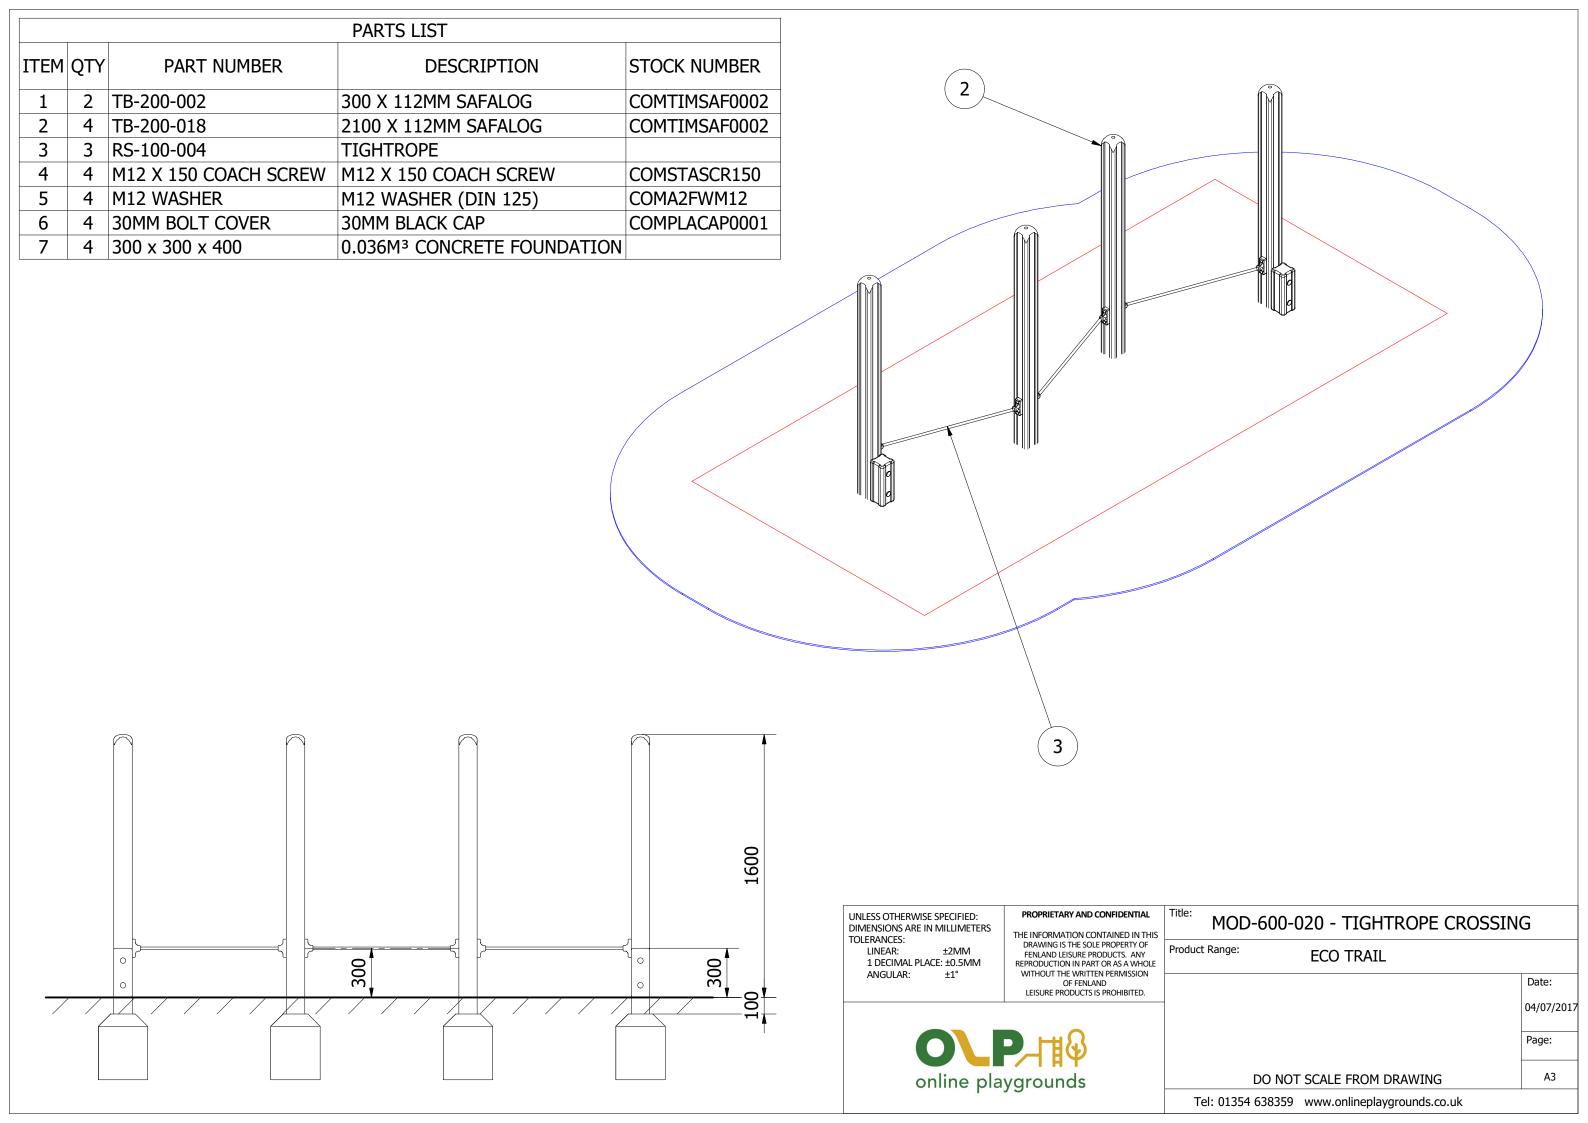

ALL FOUNDATIONS 300 X 300 X 500 DEEP UNLESS OTHERWISE SPECIFIED

1. USING THE SUPPLIED FIXINGS AS ILLUSTRATED BELOW, SECURE THE LOG STEP TO EACH OF THE UPRIGHT POSTS. 5 6 2. POSITION THE POSTS INTO THE FOUNDATION HOLES AND BRACE. ADD CONCRETE TO EACH FOUNDATION HOLE AND LEAVE FOR 48 HOURS. 1988 1988 1600 800

3. FINALLY, ATTACH THE ROPE ENSURING IT IS TAUT.

CHECK THE UNIT IS LEVEL AND PLUMB, ALL FIXINGS HAVE BEEN TIGHTENED AND PROTECTIVE CAPS IN PLACE.