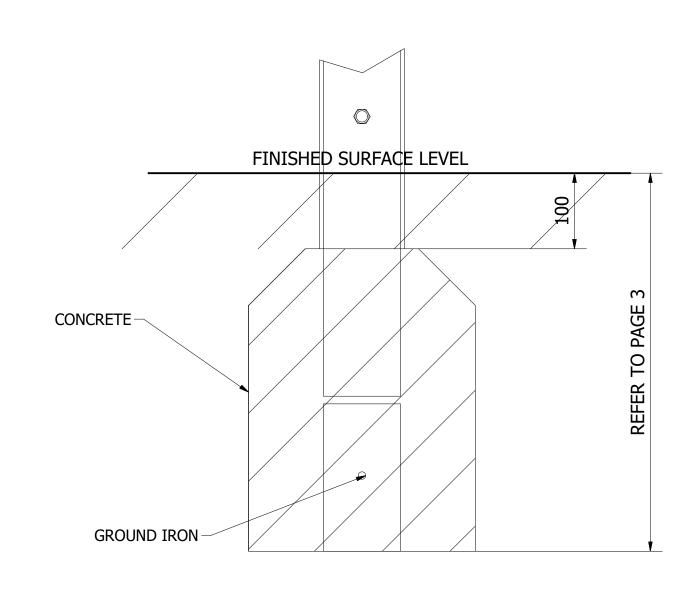

ALL FOUNDATIONS 300 X 300 X 500 DEEP UNLESS OTHERWISE SPECIFIED

1. USING THE SUPPLIED FIXINGS AS ILLUSTRATED BELOW, SECURE THE LOG STEP TO EACH OF THE UPRIGHT POSTS. 5 6 2. POSITION THE POSTS INTO THE FOUNDATION HOLES AND BRACE. ADD CONCRETE TO EACH FOUNDATION HOLE AND LEAVE FOR 48 HOURS. 1988 1988 1600 800