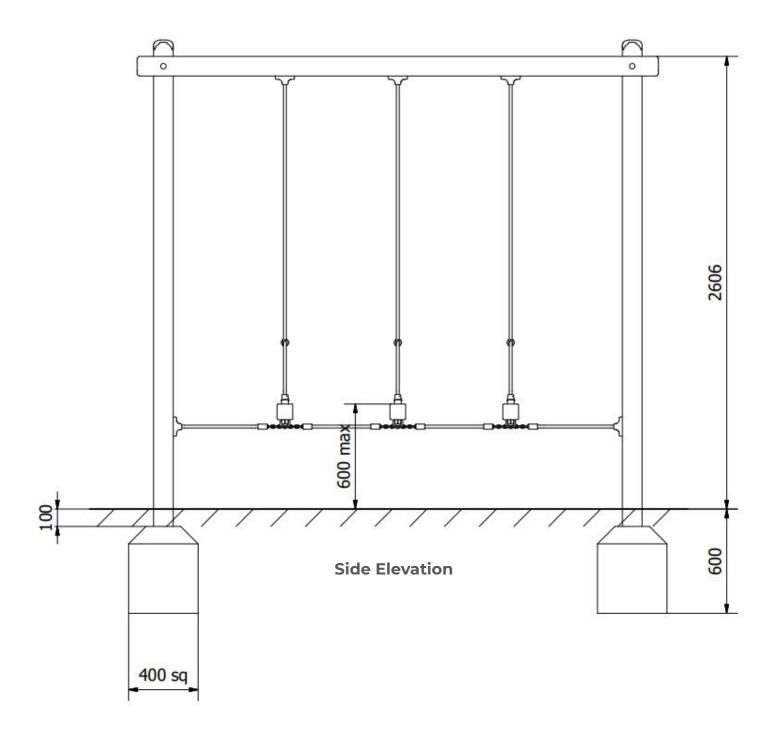

**Surfacing Requirements**: Perimeter L/M: 13 Wetpour/ Fibrefall M<sup>2</sup>: 9, Safagrass Mats M<sup>2</sup>: 9

Recommended User Age: 3+ Critical Fall Height: <600mm

Dimensions of Largest Part: 3300x112x112mm Weight of Heaviest Part: Approx 23kg