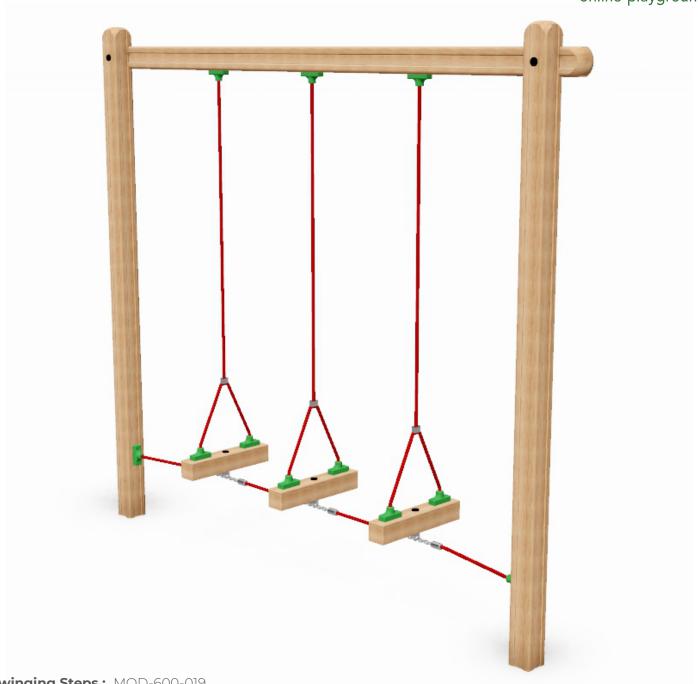

Swinging Steps: MOD-600-019

**Swinging Steps:** MOD-600-019

**Description**: A Swinging Steps designed and manufactured in house using our Safalog laminated timber and steel core rope. This Trim Trail component can be found in one of our standard Trim Trails.

**Surfacing Requirements**: Perimeter L/M: 13 Wetpour/ Fibrefall M<sup>2</sup>: 9, Safagrass Mats M<sup>2</sup>: 9

Recommended User Age: 3+ Critical Fall Height: <600mm

Dimensions of Largest Part: 3300x112x112mm Weight of Heaviest Part: Approx 23kg