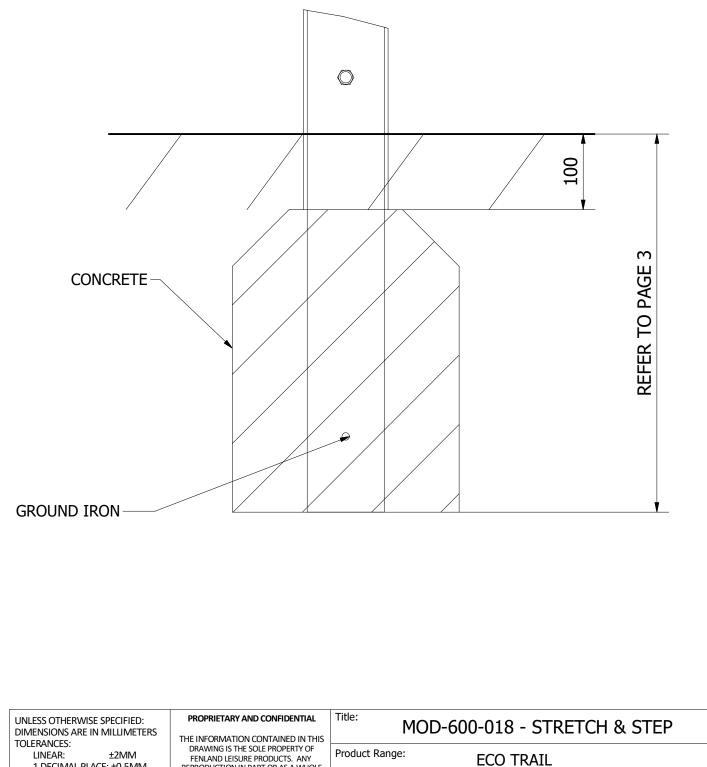

Tel: 01354 638359 www.onlineplaygrounds.co.uk

ALL FOUNDATIONS 300 X 300 X 500 DEEP UNLESS OTHERWISE SPECIFIED

## 2. FINALLY, ENSURE UNIT IS LEVEL AND PLUMB, ALL FIXINGS HAVE BEEN TIGHTENED AND PROTECTIVE CAPS IN PLACE. ADD CONCRETE TO EACH FOUNDATION HOLE AND LEAVE FOR 48 HOURS

| UNLESS OTHERWISE SPECIFIED:<br>DIMENSIONS ARE IN MILLIMETERS<br>TOLERANCES:<br>LINEAR: ±2MM<br>1 DECIMAL PLACE: ±0.5MM<br>ANGULAR: ±1° | PROPRIETARY AND CONFIDENTIAL<br>THE INFORMATION CONTAINED IN THIS<br>DRAWING IS THE SOLE PROPERTY OF<br>FENLAND LEISURE PRODUCTS. ANY<br>REPRODUCTION IN PART OR AS A WHOLE<br>WITHOUT THE WRITTEN PERMISSION<br>OF FENLAND<br>LEISURE PRODUCTS IS PROHIBITED. | Title:<br>Product |  |  |  |
|----------------------------------------------------------------------------------------------------------------------------------------|----------------------------------------------------------------------------------------------------------------------------------------------------------------------------------------------------------------------------------------------------------------|-------------------|--|--|--|
| online playgrounds                                                                                                                     |                                                                                                                                                                                                                                                                |                   |  |  |  |