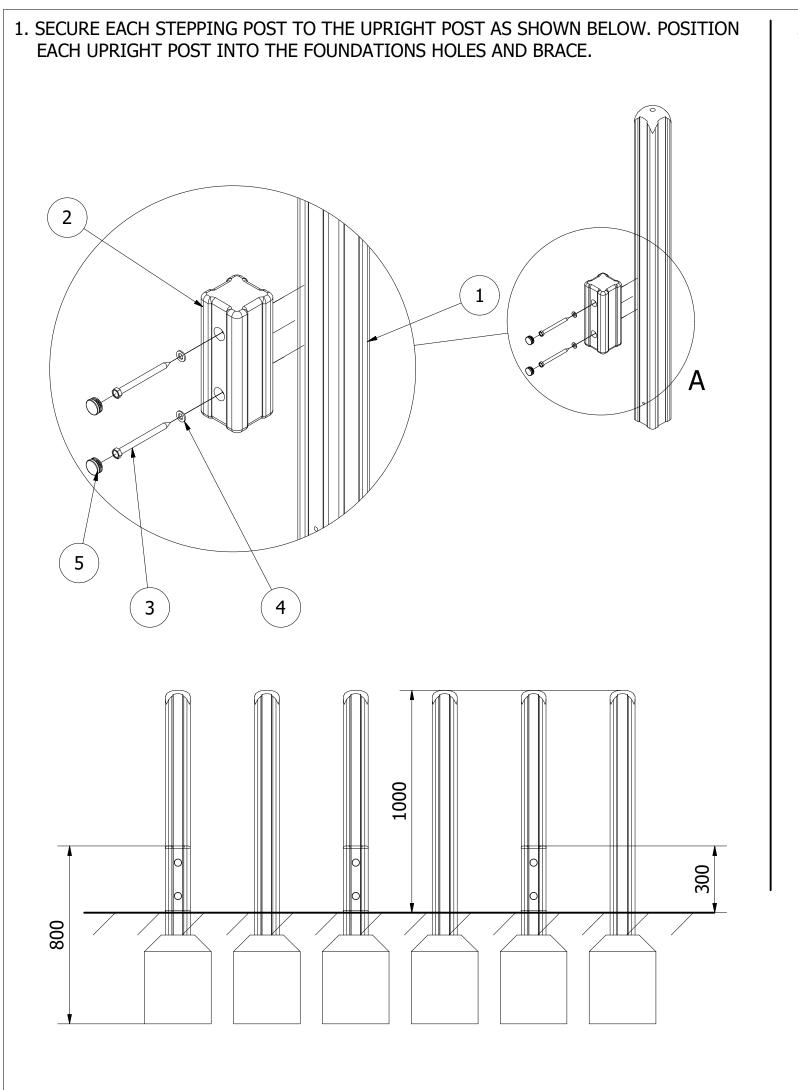

|      | PARTS LIST |                       |                                         |               |  |  |  |
|------|------------|-----------------------|-----------------------------------------|---------------|--|--|--|
| ITEM | QTY        | PART NUMBER           | DESCRIPTION                             | STOCK NUMBER  |  |  |  |
| 1    | 6          | TB-200-001            | 1500 X 112MM SAFALOG                    | COMTIMSAF0002 |  |  |  |
| 2    | 6          | TB-200-002            | 300 X 112MM SAFALOG                     | COMTIMSAF0002 |  |  |  |
| 3    | 12         | M12 X 150 COACH SCREW | M12 X 150 COACH SCREW                   | COMSTASCR150  |  |  |  |
| 4    | 12         | M12 WASHER            | M12 WASHER (DIN 125)                    | COMA2FWM12    |  |  |  |
| 5    | 12         | 30MM BOLT COVER       | 30MM BLACK CAP                          | COMPLACAP0001 |  |  |  |
| 6    | 6          | 300 x 300 x 400       | 0.036M <sup>3</sup> CONCRETE FOUNDATION |               |  |  |  |
|      |            |                       |                                         |               |  |  |  |

Tel: 01354 638359 www.onlineplaygrounds.co.uk

ALL FOUNDATIONS 300 X 300 X 500 DEEP UNLESS OTHERWISE SPECIFIED