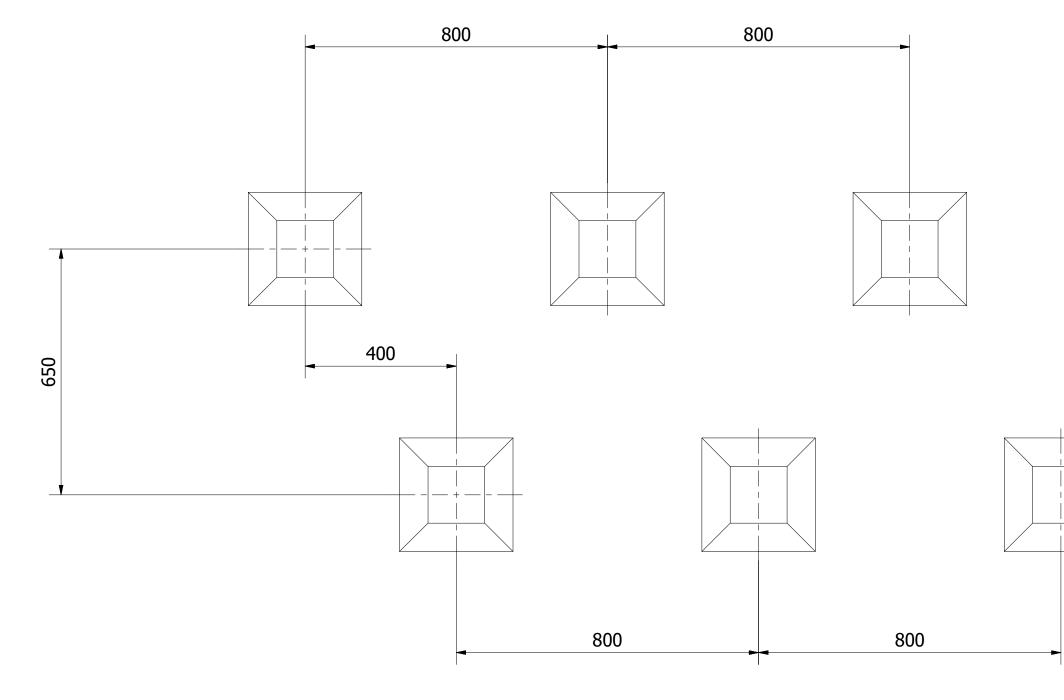

Tel: 01354 638359 www.onlineplaygrounds.co.uk

ALL FOUNDATIONS 300 X 300 X 500 DEEP UNLESS OTHERWISE SPECIFIED