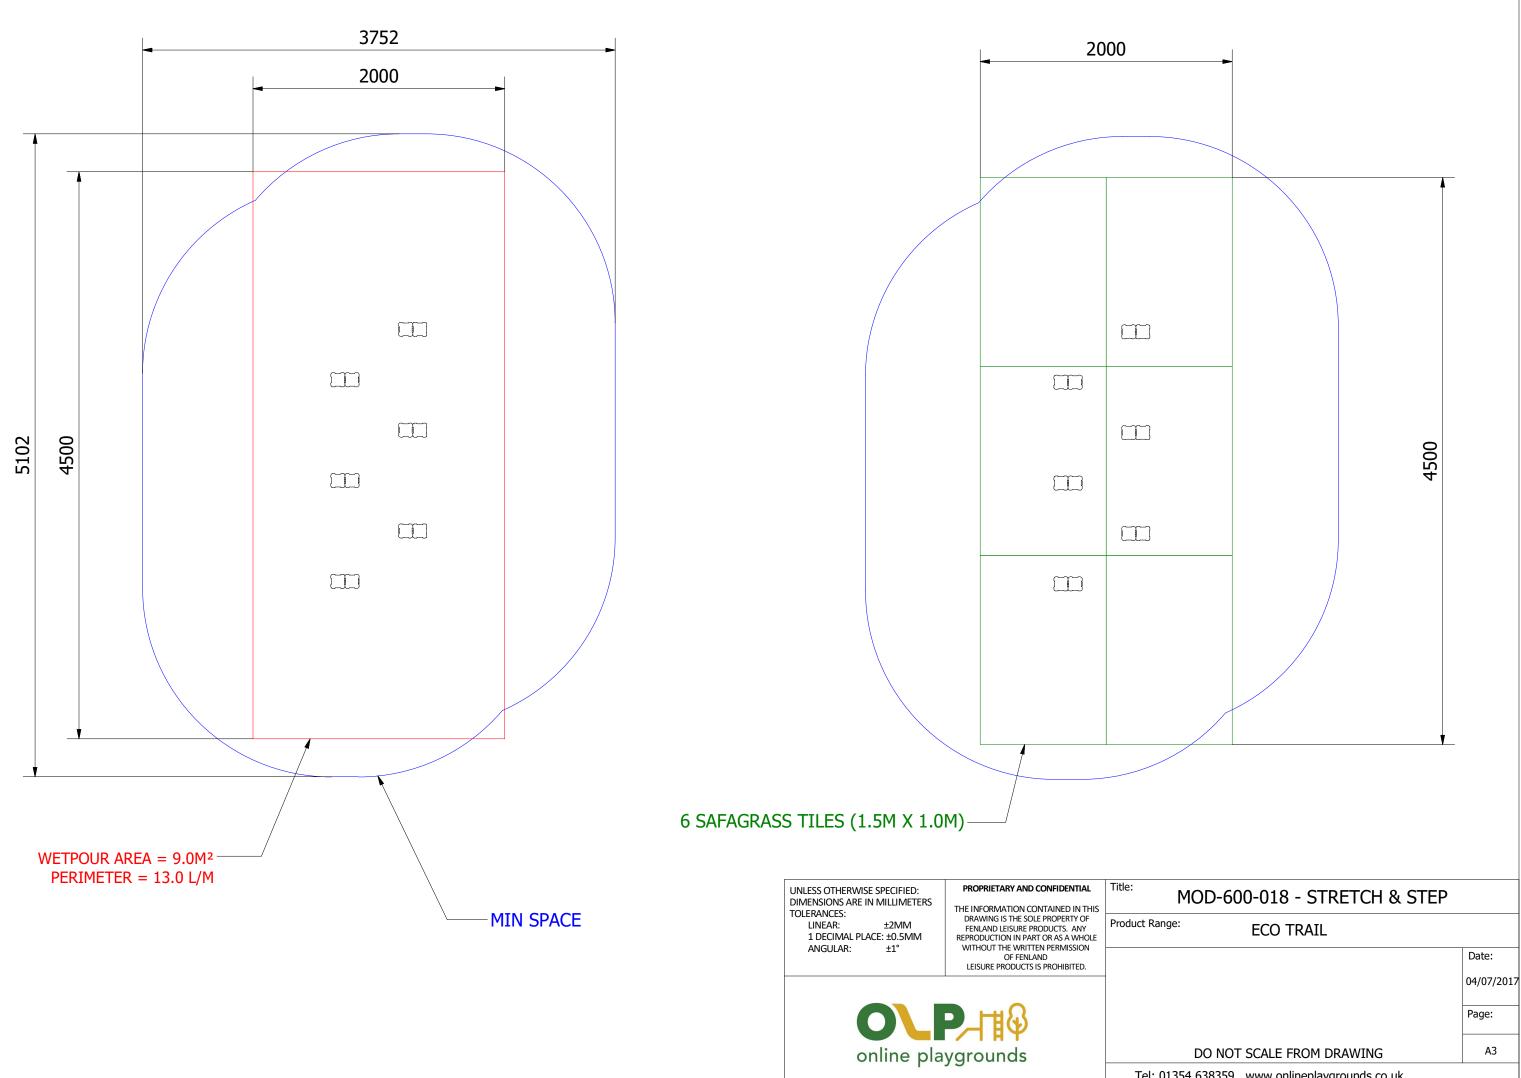

## MOD-600-018 - STRETCH & STEP

Luct Range: ECO TRAIL
Date:
04/07/2017
Page:
DO NOT SCALE FROM DRAWING A3
Tel: 01354 638359 www.onlineplaygrounds.co.uk