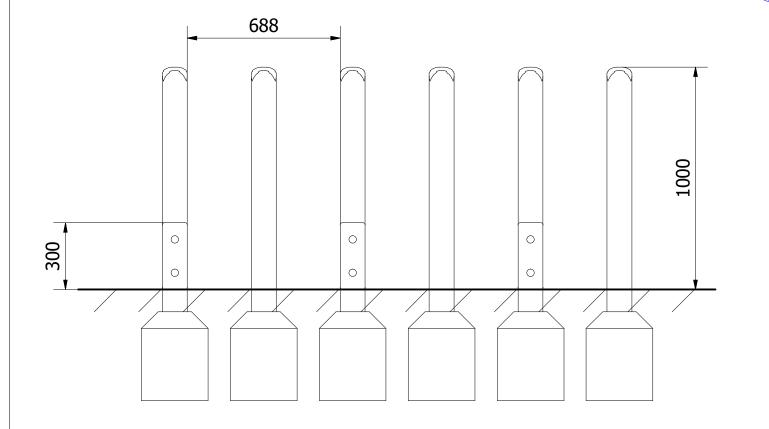

Tel: 01354 638359 www.onlineplaygrounds.co.uk

ALL FOUNDATIONS 300 X 300 X 500 DEEP UNLESS OTHERWISE SPECIFIED