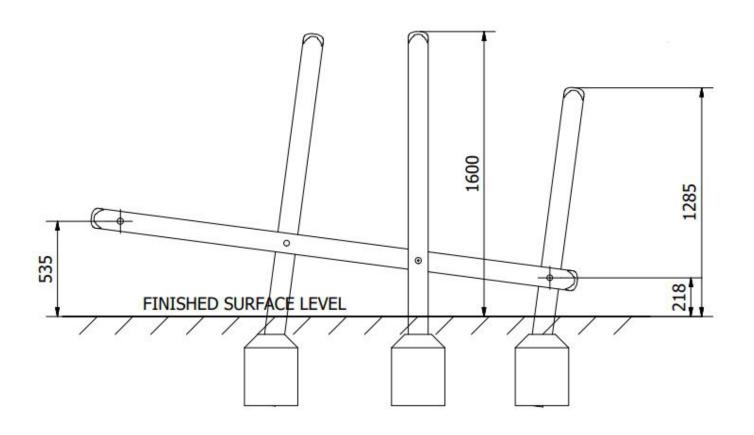

ance Weaver designed and manufactured in house using our Safalog laminated timber.

**Surfacing Requirements**: Perimeter L/M: 13 Wetpour/ Fibrefall M<sup>2</sup>: 9, Safagrass Mats M<sup>2</sup>: 9

**Recommended User Age**: 3+ Critical Fall Height: <600mm

Dimensions of Largest Part: 2700x112x112mm Weight of Heaviest Part: Approx 18.4kg

This product complies to: BS EN 1176-1\_2017

This product is for outdoor use only and must not be installed indoors. Children using the equipment must be supervised at all times.

For spare parts and other inquires please contact us using the contact information below.

Additional information about this product and all the other products we offer can be found on our website www.onlineplaygrounds.co.uk





















Balance Weaver: MOD-600-017





**Side Elevation**