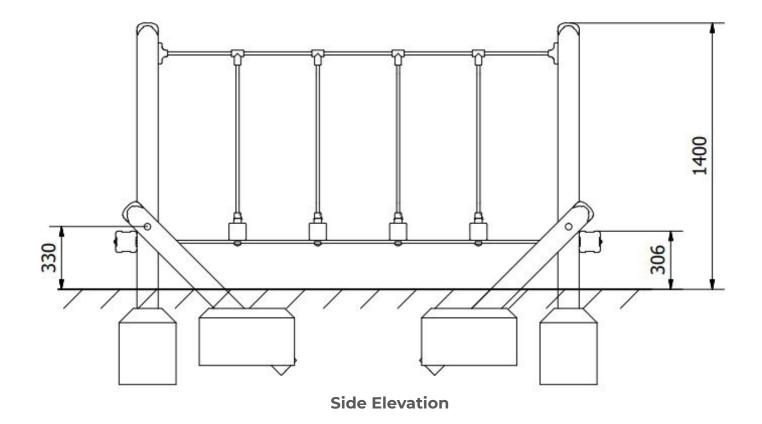

| Recommended User Age : 3+                   | Critical Fall Height : <600mm         |
|---------------------------------------------|---------------------------------------|
| Dimensions of Largest Part : 1900x112x112mm | Weight of Heaviest Part : Approx 13kg |