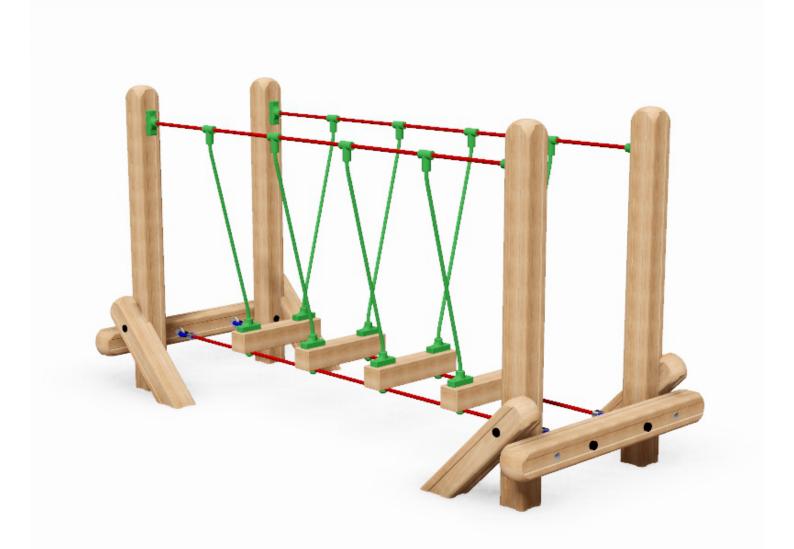

## Rickety Bridge: MOD-600-016

AP

www.onlineplaygrounds.co.uk

COMS

**Description** : A Rickety Bridge designed and manufactured in house using our Safalog laminated timber.

Surfacing Requirements : Perimeter L/M: 13 Wetpour/ Fibrefall M<sup>2</sup>: 9, Safagrass Mats M<sup>2</sup>: 9

| Recommended User Age : 3+                   | Critical Fall Height : <600mm         |
|---------------------------------------------|---------------------------------------|
| Dimensions of Largest Part : 1900x112x112mm | Weight of Heaviest Part : Approx 13kg |