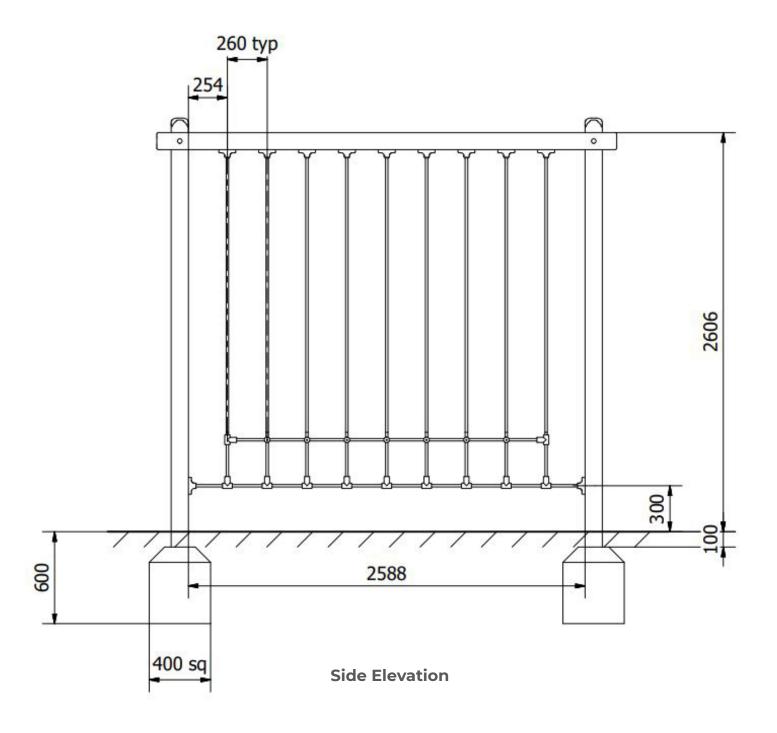

**Surfacing Requirements**: Perimeter L/M: 13 Wetpour/ Fibrefall M<sup>2</sup>: 9, Safagrass Mats M<sup>2</sup>: 9

Recommended User Age: 3+

Critical Fall Height: <600mm

Dimensions of Largest Part: 3300x112x112mm

Weight of Heaviest Part: Approx 23kg

This product complies to: BS EN 1176-1\_2017

This product is for outdoor use only and must not be installed indoors. Children using the equipment must be supervised at all times.