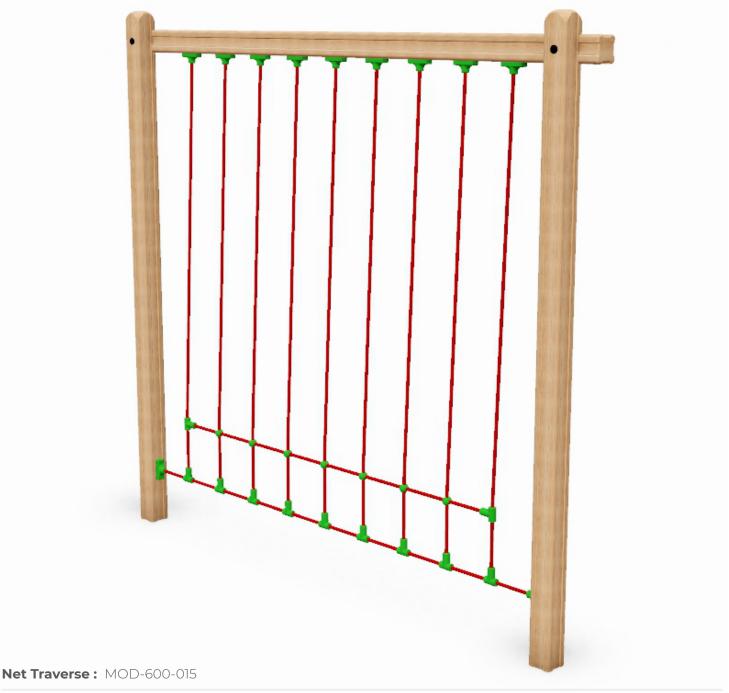

**Net Traverse:** MOD-600-015

**Description**: A Net Traverse designed and manufactured in house using our Safalog laminated timber and steel core rope. This Trim Trail component can be found in one of our standard Trim Trails.