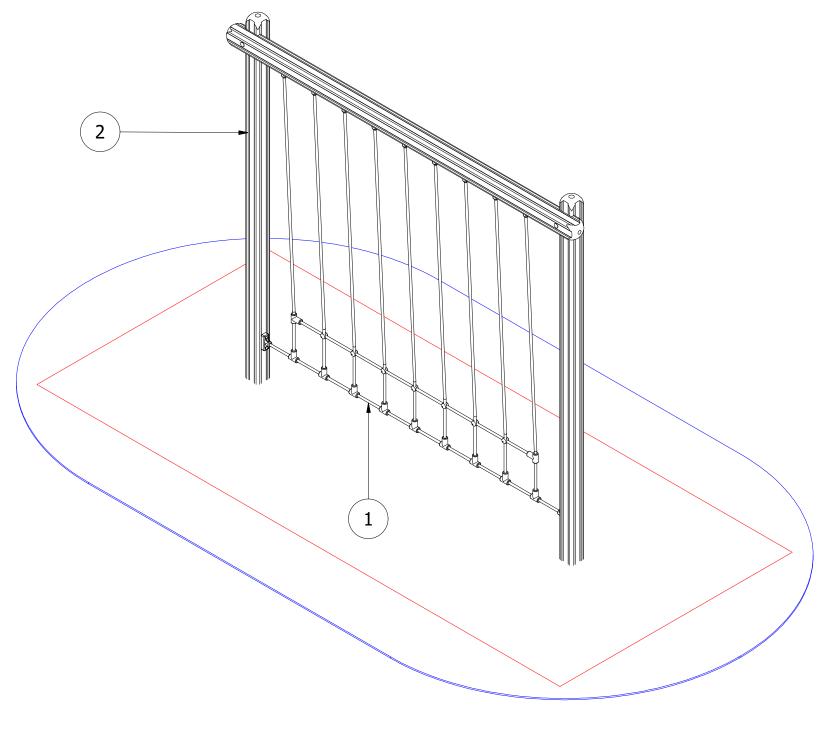

| PARTS LIST |     |                              |                |                 |
|------------|-----|------------------------------|----------------|-----------------|
| ITEM       | QTY | PART NUMBER                  | DESCRIPTION    | STOCK<br>NUMBER |
| 1          | 1   | RS-100-048                   | TRAVERSING NET |                 |
| 2          | 1   | MOD-600-021 - TRAVERSE FRAME | TRAVERSE FRAME |                 |