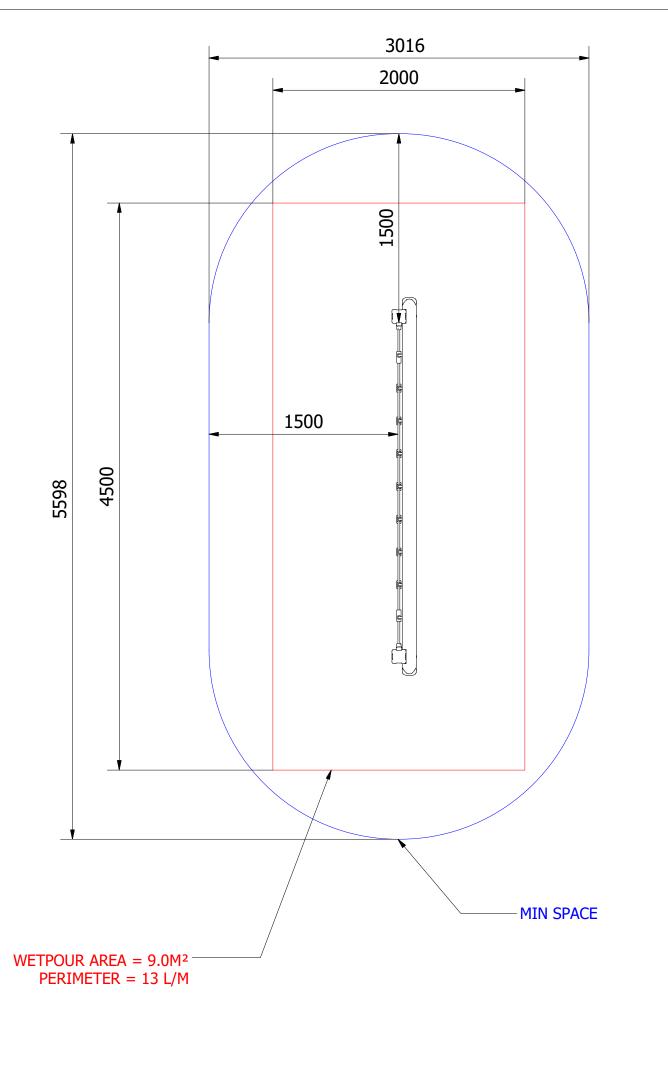

DO NOT SCALE FROM DRAWING

Tel: 01354 638359 www.onlineplaygrounds.co.uk

UNLESS OTHERWISE SPECIFIED:
DIMENSIONS ARE IN MILLIMETERS
TOLERANCES:
LINEAR: +2MM

LINEAR: ±2MM 1 DECIMAL PLACE: ±0.5MM ANGULAR: ±1°

Tel: 01354 638359 www.onlineplaygrounds.co.uk

UNLESS OTHERWISE SPECIFIED:
DIMENSIONS ARE IN MILLIMETERS
TOLERANCES:

LINEAR: ±2MM
1 DECIMAL PLACE: ±0.5MM
ANGULAR: ±1°

PROPRIETARY AND CONFIDENTIAL

THE INFORMATION CONTAINED IN THIS DRAWING IS THE SOLE PROPERTY OF FENLAND LEISURE PRODUCTS. ANY REPRODUCTION IN PART OR AS A WHOLE WITHOUT THE WRITTEN PERMISSION OF FENLAND LEISURE PRODUCTS IS PROHIBITED.