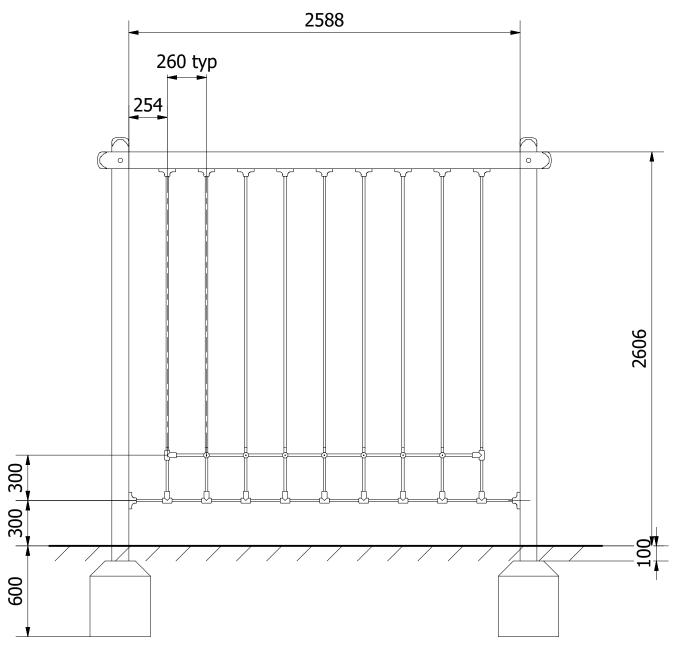

UNLESS OTHERWISE SPECIFIED: DIMENSIONS ARE IN MILLIMETERS TOLERANCES:

LINEAR: ±2MM 1 DECIMAL PLACE: ±0.5MM ANGULAR: ±1°

PROPRIETARY AND CONFIDENTIAL

THE INFORMATION CONTAINED IN THIS DRAWING IS THE SOLE PROPERTY OF FENLAND LEISURE PRODUCTS. ANY REPRODUCTION IN PART OR AS A WHOLE WITHOUT THE WRITTEN PERMISSION OF FENLAND LEISURE PRODUCTS IS PROHIBITED.

Product Range: ECO TRAIL

online playgrounds

Date:
11/11/2019
Page:

DO NOT SCALE FROM DRAWING

A3

Tel: 01354 638359 www.onlineplaygrounds.co.uk

ALL FOUNDATIONS 400 X 400 X 600 DEEP UNLESS OTHERWISE SPECIFIED