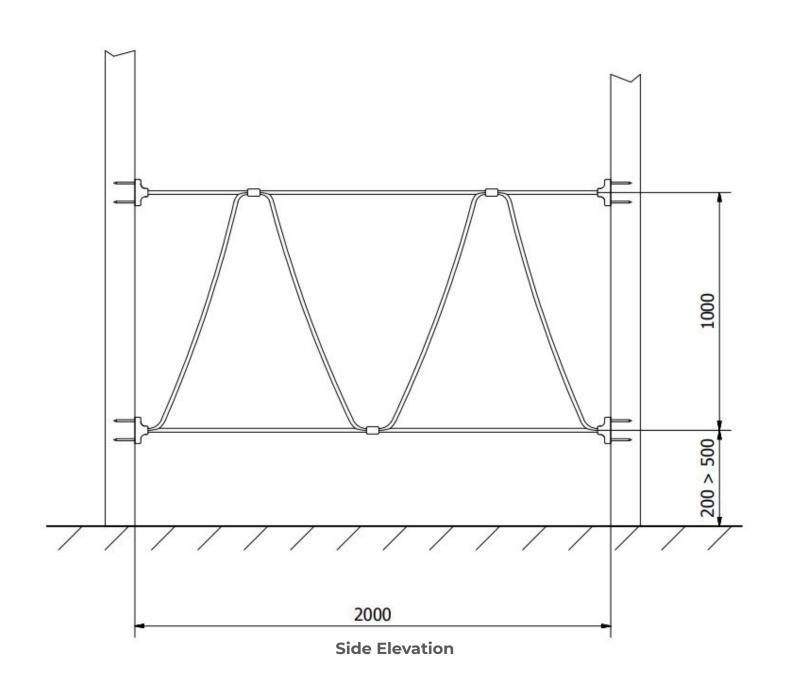

Surfacing Requirements : Perimeter L/M: 10 Wetpour/ Fibrefall M<sup>2</sup>: 6, Safagrass Mats M<sup>2</sup>: 6

| Recommended User Age : 3+                   | Critical Fall Height : <600mm          |
|---------------------------------------------|----------------------------------------|
| Dimensions of Largest Part : 2000x1000x16mm | Weight of Heaviest Part : Approx 2.2kg |