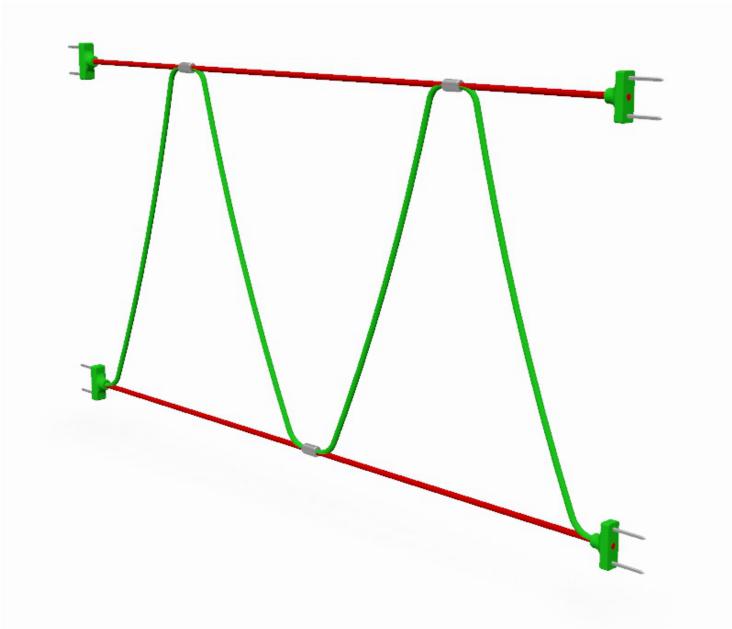

## Link Wave Traverse : MOD-600-013

www.onlineplaygrounds.co.uk

COMS

Description : A Wave Traverse designed and manufactured in house using our steel core rope. This Trim Trail component can be found in one of our standard Trim Trails as a linking unit or easily be added to others.

Surfacing Requirements : Perimeter L/M: 10 Wetpour/ Fibrefall M<sup>2</sup>: 6, Safagrass Mats M<sup>2</sup>: 6

| Recommended User Age : 3+                   | Critical Fall Height : <600mm          |
|---------------------------------------------|----------------------------------------|
| Dimensions of Largest Part : 2000x1000x16mm | Weight of Heaviest Part : Approx 2.2kg |