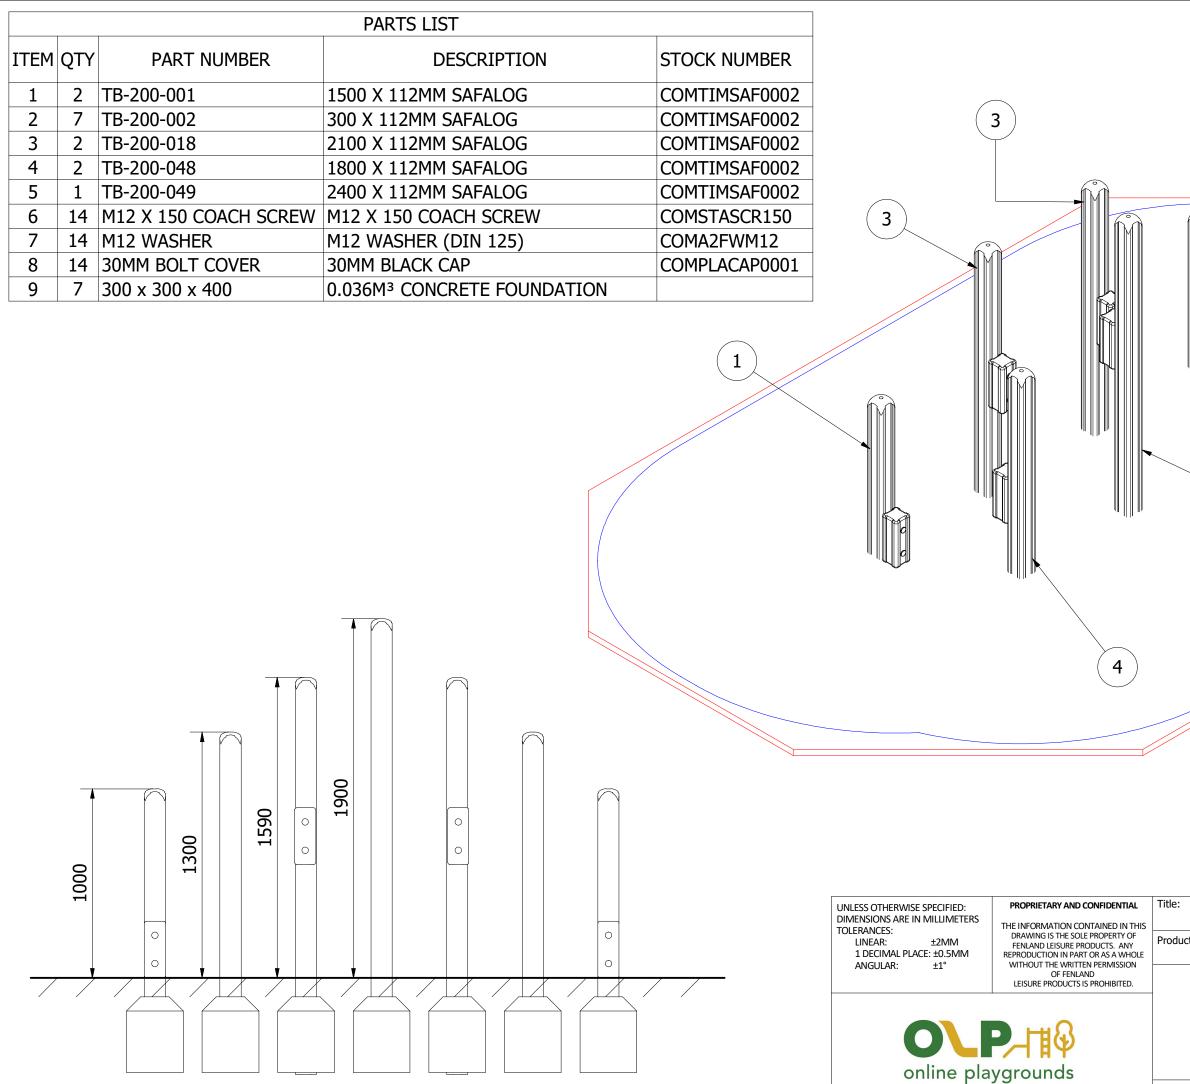

## UNLESS OTHERWISE SPECIFIED: DIMENSIONS ARE IN MILLIMETERS TOLERANCES: Title: PROPRIETARY AND CONFIDENTIAL THE INFORMATION CONTAINED IN THIS DRAWING IS THE SOLE PROPERTY OF FENLAND LEISURE PRODUCTS. ANY REPRODUCTION IN PART OR AS A WHOLE WITHOUT THE WRITTEN PERMISSION OF FENLAND LEISURE PRODUCTS IS PROHIBITED. LINEAR: ±2MM 1 DECIMAL PLACE: ±0.5MM ANGULAR: ±1° **○∖₽**/¶₽ online playgrounds

ALL FOUNDATIONS 300 X 300 X 500 DEEP UNLESS OTHERWISE SPECIFIED