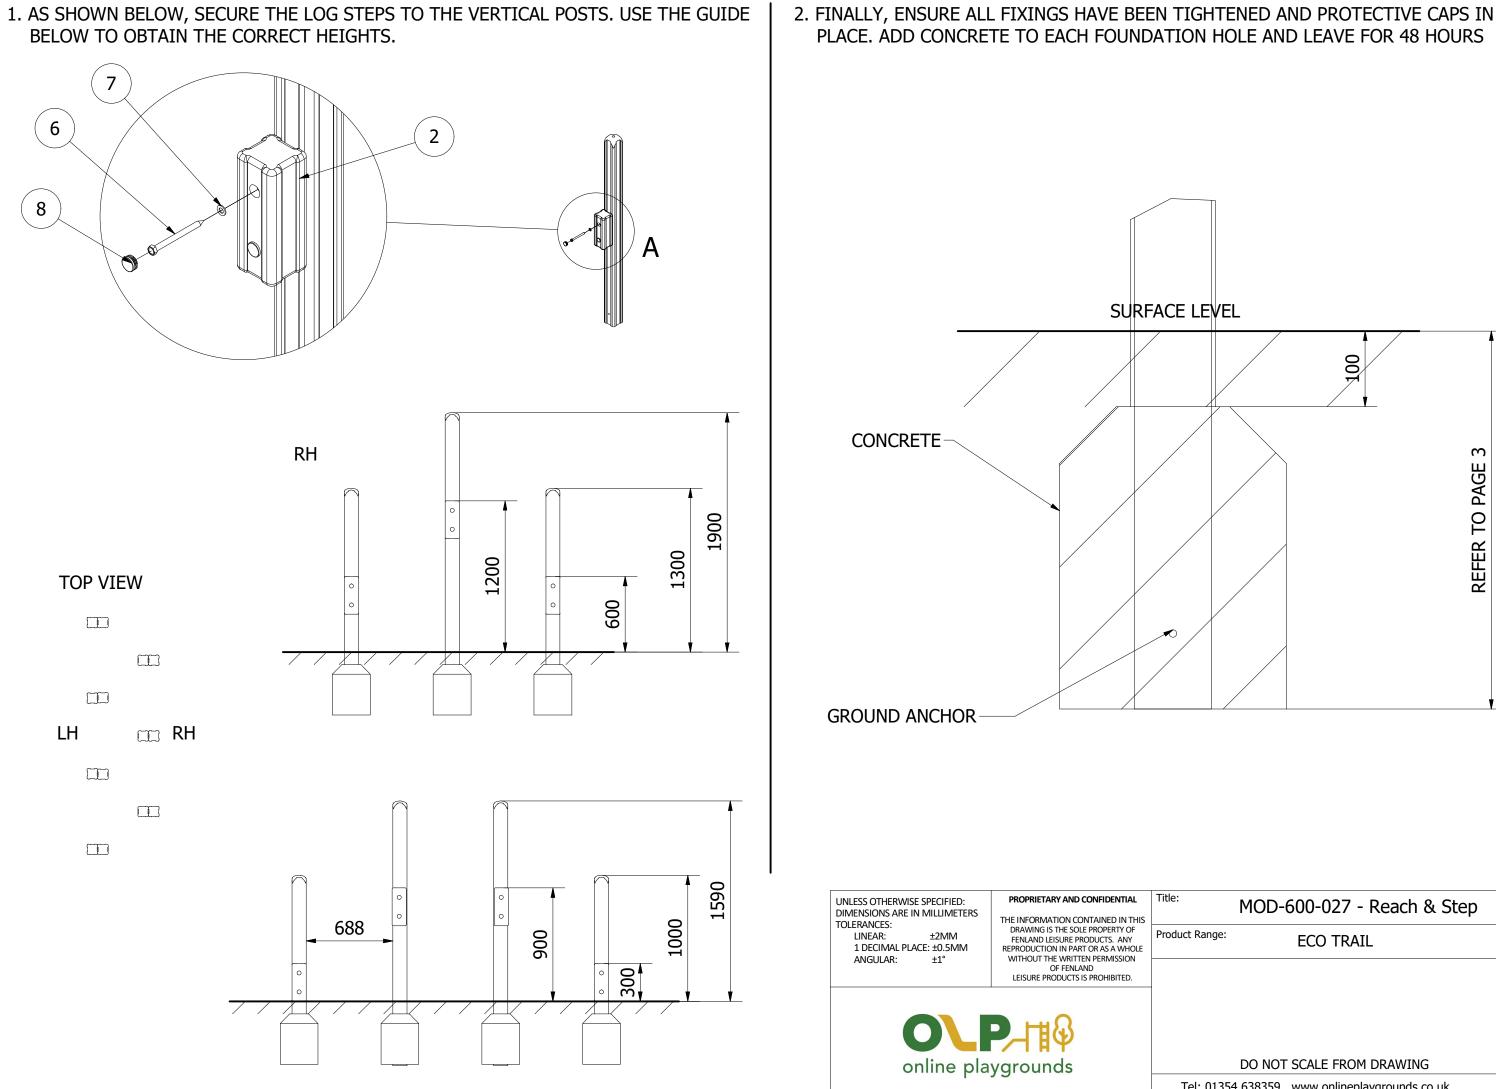

| Page:               |
|                                                                              | A3                  |
| DO NOT SCALE FROM DRAWING A3   Tel: 01354 638359 www.onlineplaygrounds.co.uk |                     |
|                                                                              |                     |



## UNLESS OTHERWISE SPECIFIED: DIMENSIONS ARE IN MILLIMETERS TOLERANCES: Title: PROPRIETARY AND CONFIDENTIAL THE INFORMATION CONTAINED IN THIS DRAWING IS THE SOLE PROPERTY OF FENLAND LEISURE PRODUCTS. ANY REPRODUCTION IN PART OR AS A WHOLE WITHOUT THE WRITTEN PERMISSION OF FENLAND LEISURE PRODUCTS IS PROHIBITED. LINEAR: ±2MM 1 DECIMAL PLACE: ±0.5MM ANGULAR: ±1° **○∖₽**/¶₽ online playgrounds



ALL FOUNDATIONS 300 X 300 X 500 DEEP UNLESS OTHERWISE SPECIFIED





## 00 **REFER TO PAGE 3** MOD-600-027 - Reach & Step Product Range: ECO TRAIL Date: 04/07/2017 Page: A3 DO NOT SCALE FROM DRAWING

Tel: 01354 638359 www.onlineplaygrounds.co.uk