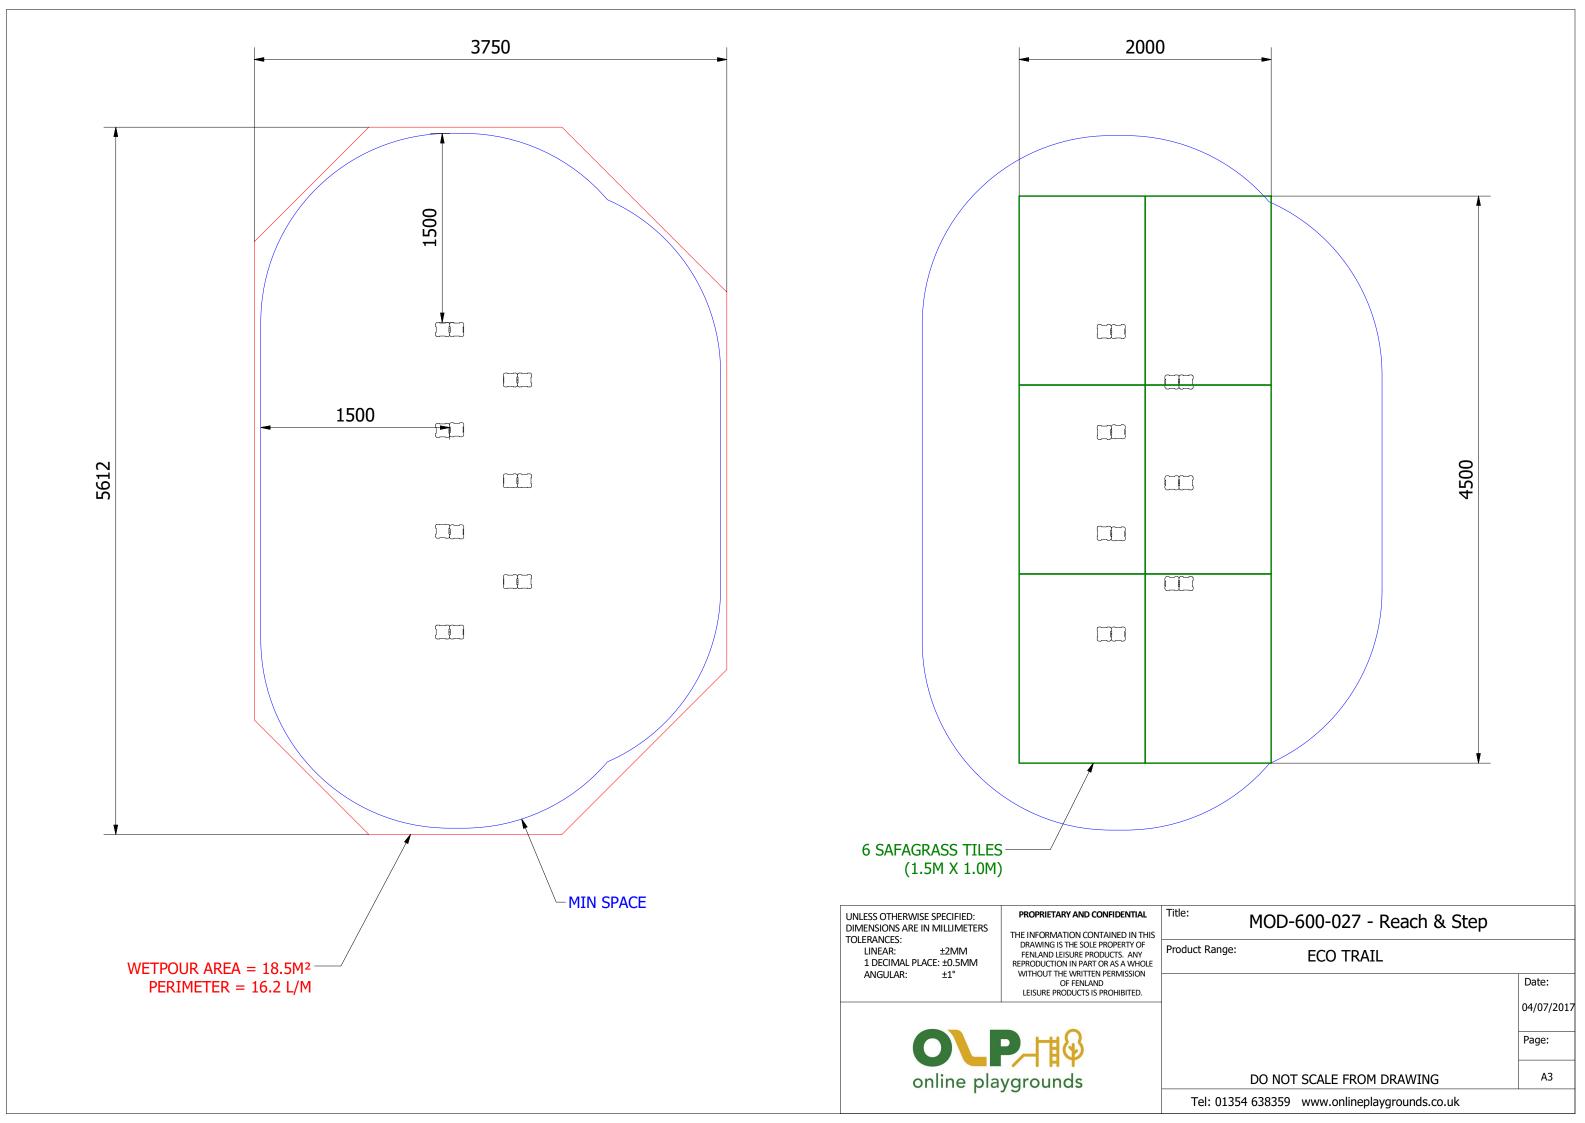

## UNLESS OTHERWISE SPECIFIED: DIMENSIONS ARE IN MILLIMETERS TOLERANCES: Title: PROPRIETARY AND CONFIDENTIAL THE INFORMATION CONTAINED IN THIS DRAWING IS THE SOLE PROPERTY OF FENLAND LEISURE PRODUCTS. ANY REPRODUCTION IN PART OR AS A WHOLE WITHOUT THE WRITTEN PERMISSION OF FENLAND LEISURE PRODUCTS IS PROHIBITED. LINEAR: ±2MM 1 DECIMAL PLACE: ±0.5MM ANGULAR: ±1° **○∖₽**/¶₽ online playgrounds

## 00 **REFER TO PAGE 3** MOD-600-027 - Reach & Step Product Range: ECO TRAIL Date: 04/07/2017 Page: A3 DO NOT SCALE FROM DRAWING

Tel: 01354 638359 www.onlineplaygrounds.co.uk