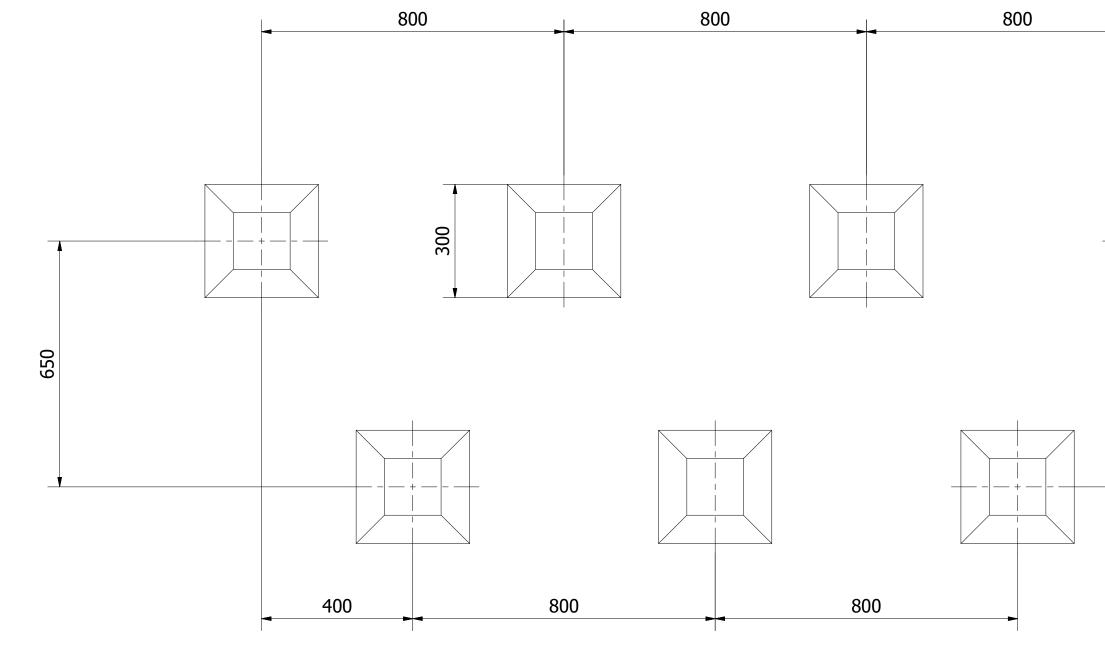

| Page:               |
|                                                                              | A3                  |
| DO NOT SCALE FROM DRAWING A3   Tel: 01354 638359 www.onlineplaygrounds.co.uk |                     |
|                                                                              |                     |



## UNLESS OTHERWISE SPECIFIED: DIMENSIONS ARE IN MILLIMETERS TOLERANCES: Title: PROPRIETARY AND CONFIDENTIAL THE INFORMATION CONTAINED IN THIS DRAWING IS THE SOLE PROPERTY OF FENLAND LEISURE PRODUCTS. ANY REPRODUCTION IN PART OR AS A WHOLE WITHOUT THE WRITTEN PERMISSION OF FENLAND LEISURE PRODUCTS IS PROHIBITED. LINEAR: ±2MM 1 DECIMAL PLACE: ±0.5MM ANGULAR: ±1° **○∖₽**/¶₽ online playgrounds



ALL FOUNDATIONS 300 X 300 X 500 DEEP UNLESS OTHERWISE SPECIFIED





## 00 **REFER TO PAGE 3** MOD-600-027 - Reach & Step Product Range: ECO TRAIL Date: 04/07/2017 Page: A3 DO NOT SCALE FROM DRAWING

Tel: 01354 638359 www.onlineplaygrounds.co.uk