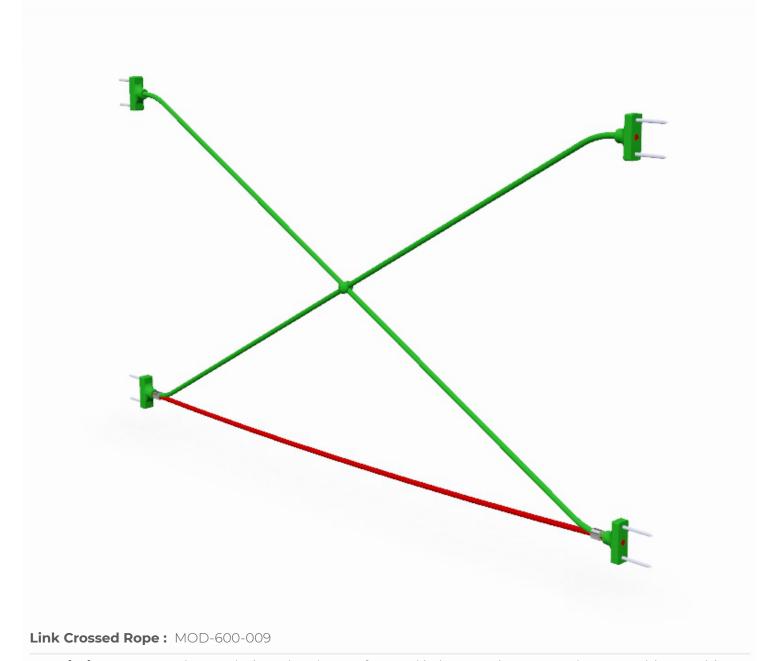

**Description**: A Crossed Rope designed and manufactured in house using our steel core combi rope. This Trim Trail component can be found in one of our standard Trim Trails or easily be added to others.

Surfacing Requirements: Perimeter L/M: N/A Wetpour/ Fibrefall M<sup>2</sup>: N/A, Safagrass Mats M<sup>2</sup>: N/A

Recommended User Age : 3+ Critical Fall Height : <600mm

Dimensions of Largest Part : 2000x1000x16mm Weight of Heaviest Part : Approx 2 kg