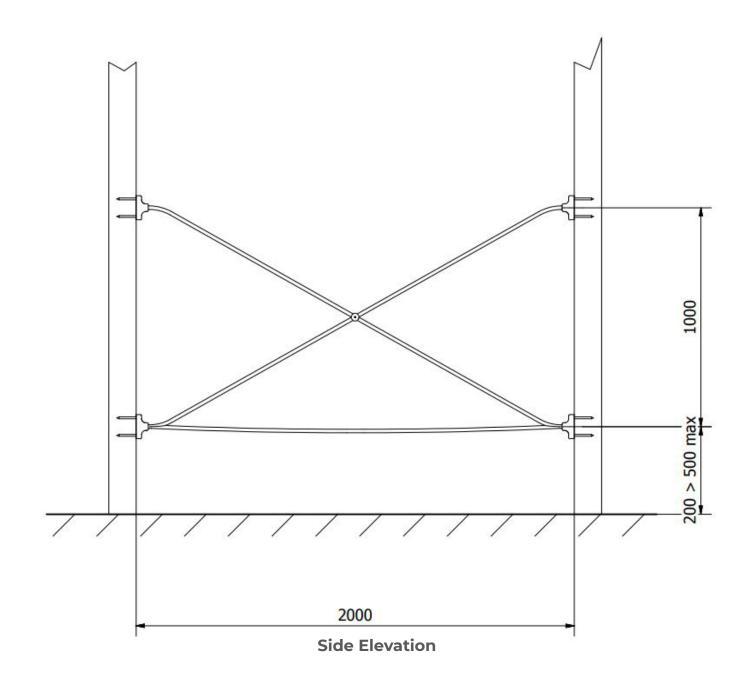

Surfacing Requirements: Perimeter L/M: N/A Wetpour/ Fibrefall M<sup>2</sup>: N/A, Safagrass Mats M<sup>2</sup>: N/A

Recommended User Age : 3+ Critical Fall Height : <600mm

Dimensions of Largest Part : 2000x1000x16mm Weight of Heaviest Part : Approx 2 kg