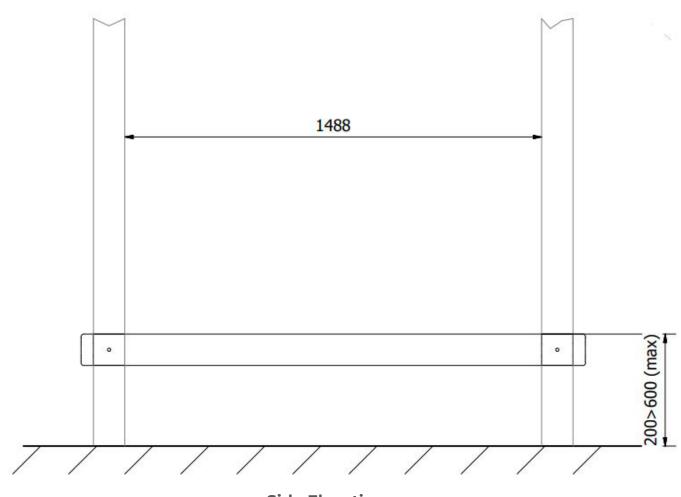

| Recommended User Age : 3+                   | Critical Fall Height : <600mm            |
|---------------------------------------------|------------------------------------------|
| Dimensions of Largest Part : 1800x112x112mm | Weight of Heaviest Part : Approx 12.3 kg |

**rpii** 

Side Elevation

+44 (0)1354 638 359