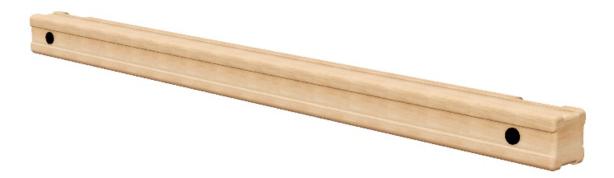

## Link Balance Beam: MOD-600-007

**Description** : A balance beam designed and manufactured in house using our Safalog laminated timber.

Surfacing Requirements : Perimeter L/M: 10 Wetpour/ Fibrefall M<sup>2</sup>: 6, Safagrass Mats M<sup>2</sup>: 6

| Recommended User Age : 3+                   | Critical Fall Height : <600mm            |
|---------------------------------------------|------------------------------------------|
| Dimensions of Largest Part : 1800x112x112mm | Weight of Heaviest Part : Approx 12.3 kg |