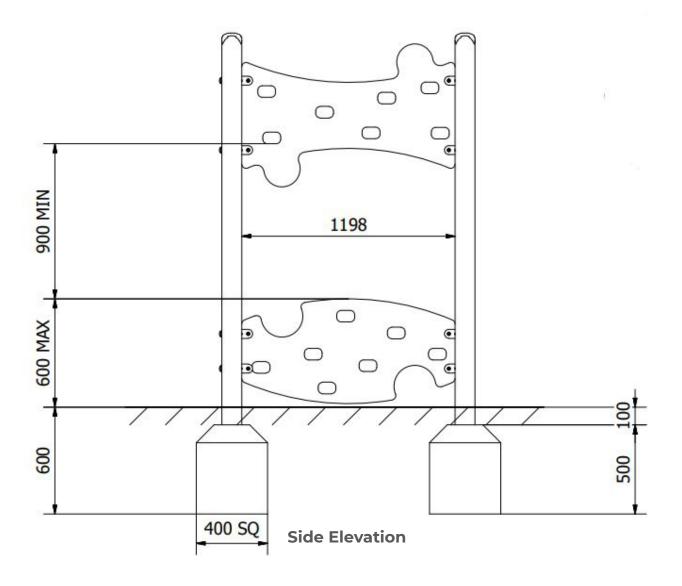

**Recommended User Age**: 3+ **Critical Fall Height**: <600mm

\Dimensions of Largest Part : 2700x112x112mm Weight of Heaviest Part : Approx 18.4 kg

This product complies to : BS EN 1176-1\_2017

This product is for outdoor use only and must not be installed indoors. Children using the equipment must be supervised at all times.