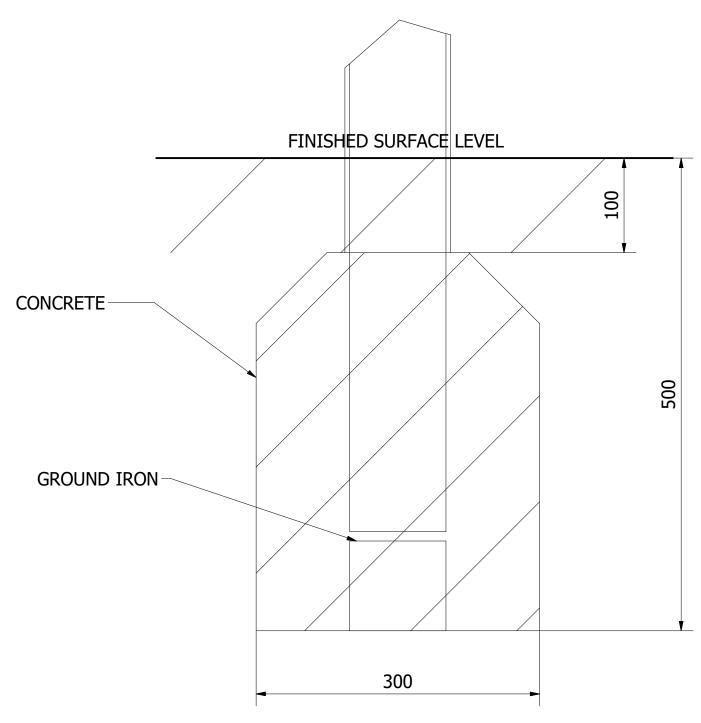

Tel: 01354 638359 www.onlineplaygrounds.co.uk

online playgrounds

3. FINALLY, ENSURE THE UNIT IS LEVEL AND PLUMB. ALL FIXINGS HAVE BEEN TIGHTENED AND PROTECTIVE CAPS IN PLACE. ADD CONCRETE TO EACH FOUNDATION HOLE AND LEAVE FOR 48 HOURS.