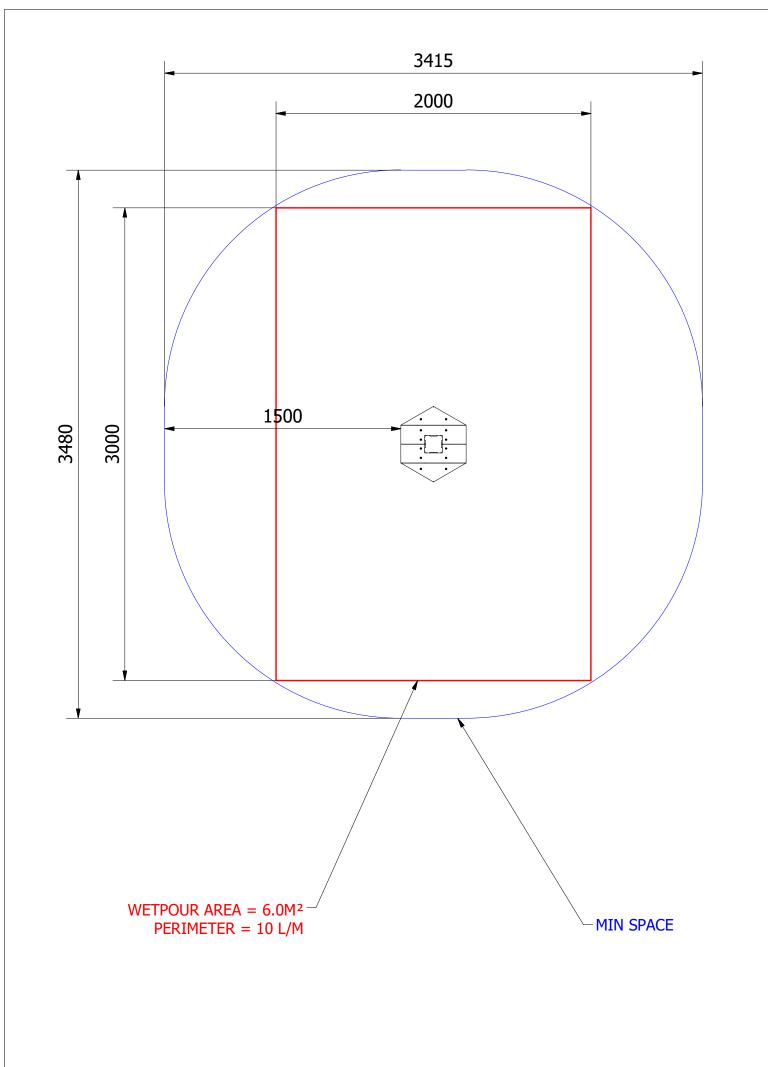

UNLESS OTHERWISE SPECIFIED:
DIMENSIONS ARE IN MILLIMETERS
TOLERANCES:
LINEAR: ±2MM
1 DECIMAL PLACE: ±0.5MM
ANGULAR: ±1°

PROPRIETARY AND CONFIDENTIAL

THE INFORMATION CONTAINED IN THIS
DRAWING IS THE SOLE PROPERTY OF
FENLAND LEISURE PRODUCTS. ANY
REPRODUCTION IN PART OR AS A WHOLE
WITHOUT THE WRITTEN PERMISSION
OF FENLAND
LEISURE PRODUCTS IS PROHIBITED.

MOD-600-004 - BALANCE STATION

Product Range: ECO TDATE

ECO TRAIL

13/07/2020

А3

Page:

DO NOT SCALE FROM DRAWING

Tel: 01354 638359 www.onlineplaygrounds.co.uk