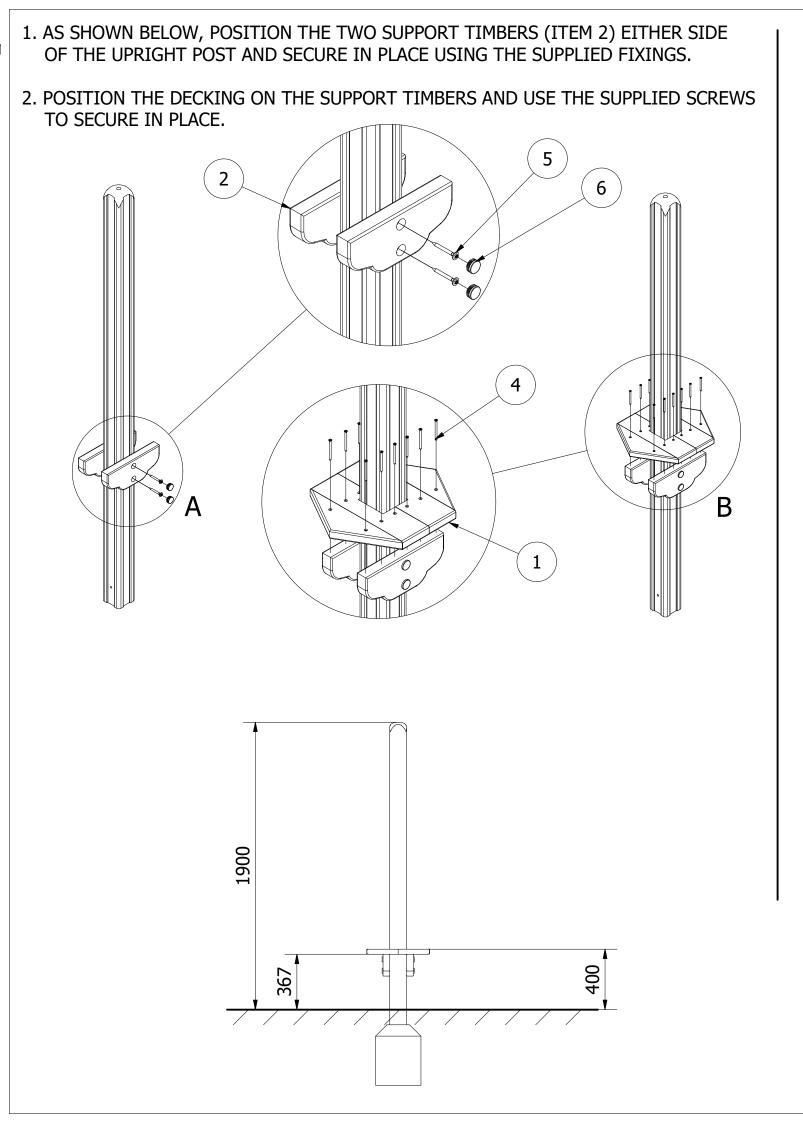

Tel: 01354 638359 www.onlineplaygrounds.co.uk

online playgrounds

3. FINALLY, ENSURE THE UNIT IS LEVEL AND PLUMB. ALL FIXINGS HAVE BEEN TIGHTENED AND PROTECTIVE CAPS IN PLACE. ADD CONCRETE TO EACH FOUNDATION HOLE AND LEAVE FOR 48 HOURS.