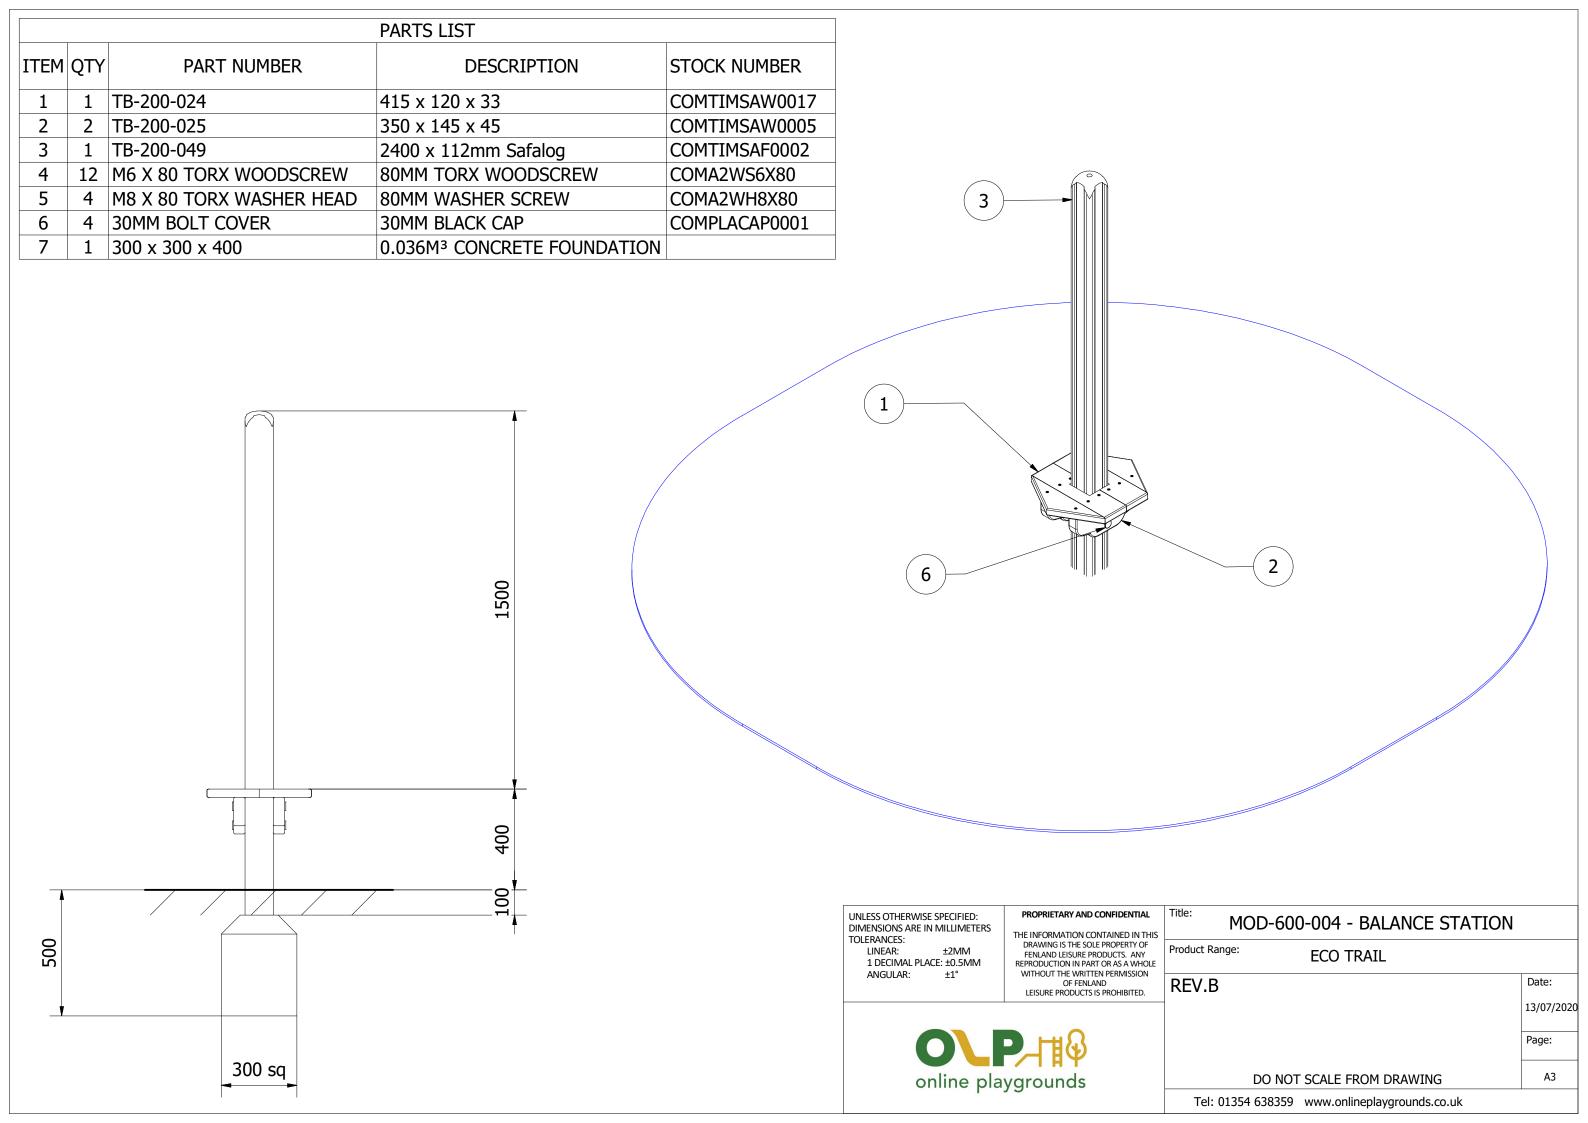

UNLESS OTHERWISE SPECIFIED: DIMENSIONS ARE IN MILLIMETERS TOLERANCES:

LINEAR: ±2MM 1 DECIMAL PLACE: ±0.5MM ANGULAR: ±1° PROPRIETARY AND CONFIDENTIAL

THE INFORMATION CONTAINED IN THIS DRAWING IS THE SOLE PROPERTY OF FENLAND LEISURE PRODUCTS. ANY REPRODUCTION IN PART OR AS A WHOLE WITHOUT THE WRITTEN PERMISSION OF FENLAND LEISURE PRODUCTS IS PROHIBITED.

MOD-600-004 - BALANCE STATION

Product Range: ECO TRAIL

LCO TRAIL

Date:

Page:

13/07/2020

А3

DO NOT SCALE FROM DRAWING

Tel: 01354 638359 www.onlineplaygrounds.co.uk

online playgrounds

3. FINALLY, ENSURE THE UNIT IS LEVEL AND PLUMB. ALL FIXINGS HAVE BEEN TIGHTENED AND PROTECTIVE CAPS IN PLACE. ADD CONCRETE TO EACH FOUNDATION HOLE AND LEAVE FOR 48 HOURS.