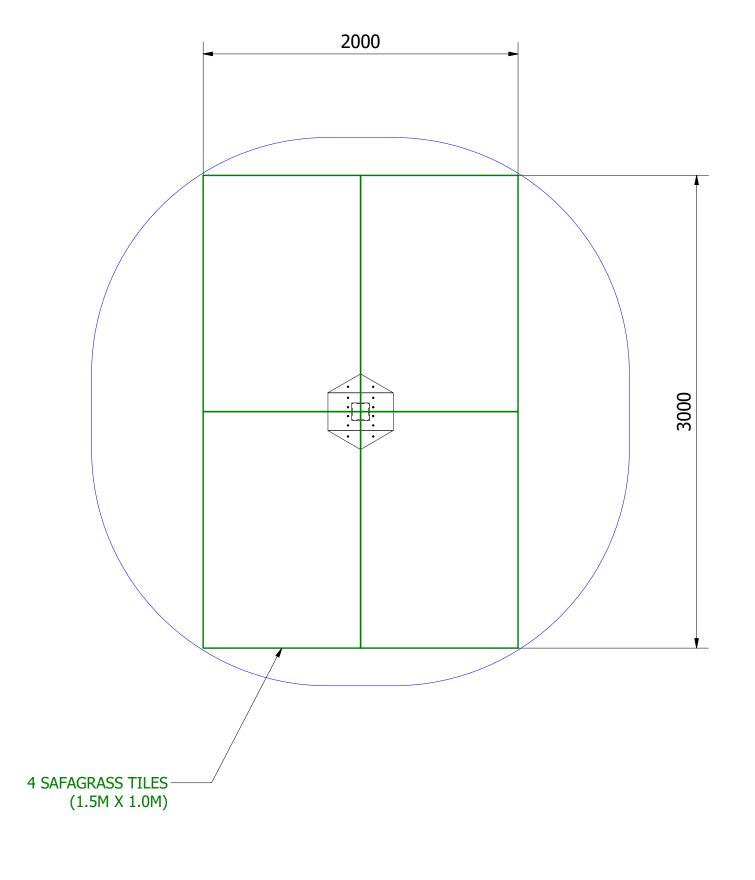

UNLESS OTHERWISE SPECIFIED:
DIMENSIONS ARE IN MILLIMETERS
TOLERANCES:
LINEAR: ±2MM
1 DECIMAL PLACE: ±0.5MM
ANGULAR: ±1°

PROPRIETARY AND CONFIDENTIAL

THE INFORMATION CONTAINED IN THIS
DRAWING IS THE SOLE PROPERTY OF
FENLAND LEISURE PRODUCTS. ANY
REPRODUCTION IN PART OR AS A WHOLE
WITHOUT THE WRITTEN PERMISSION
OF FENLAND
LEISURE PRODUCTS IS PROHIBITED.

MOD-600-004 - BALANCE STATION

Product Range: ECO TDATE

ECO TRAIL

13/07/2020

А3

Page:

DO NOT SCALE FROM DRAWING

Tel: 01354 638359 www.onlineplaygrounds.co.uk