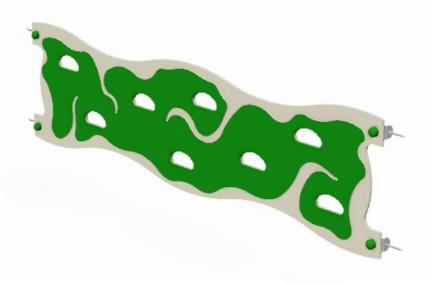

Forest Traverse: MOD-600-003

**Description**: A HDPE Traverse designed and manufactured in house using colourful HDPE Panels. This Trim Trail component can be found in one of our standard Trim Trails or easily be added to others.

Surfacing Requirements: Perimeter L/M: N/A Wetpour/ Fibrefall M<sup>2</sup>: N/A, Safagrass Mats M<sup>2</sup>: N/A

**Recommended User Age**: 3+ **Critical Fall Height**: <600mm

Dimensions of Largest Part : 2000x600x19mm Weight of Heaviest Part : Approx 22kg