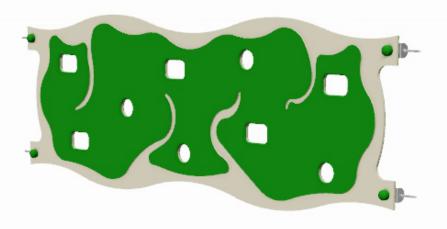

Forest Traverse: MOD-600-003

**Description**: A HDPE Traverse designed and manufactured in house using colourful HDPE Panels. This Trim Trail component can be found in one of our standard Trim Trails or easily be added to others.

Surfacing Requirements: Perimeter L/M: N/A Wetpour/ Fibrefall M<sup>2</sup>: N/A, Safagrass Mats M<sup>2</sup>: N/A

**Recommended User Age**: 3+ **Critical Fall Height**: <600mm

Dimensions of Largest Part : 2000x600x19mm Weight of Heaviest Part : Approx 22kg