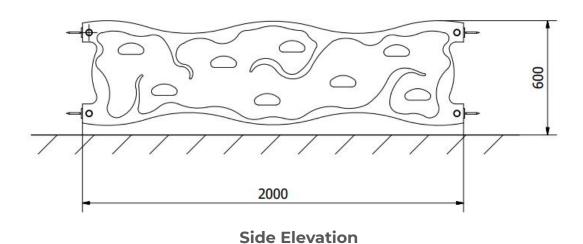

Surfacing Requirements: Perimeter L/M: N/A Wetpour/ Fibrefall M<sup>2</sup>: N/A, Safagrass Mats M<sup>2</sup>: N/A

**Recommended User Age**: 3+ **Critical Fall Height**: <600mm

Dimensions of Largest Part : 2000x600x19mm Weight of Heaviest Part : Approx 22kg